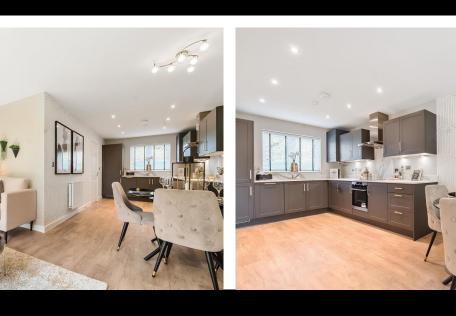

ENTRANCE HALL

KITCHEN/DINER 8' 9" x 17' 8" (2.69m x 5.39m)

LOUNGE 17' 3" x 10' 4" (5.27m x 3.16m)

GROUND FLOOR CLOAKROOM

LANDING

BEDROOM ONE 9' 11" x 13' 10" (3.03m x 4.22m)

BEDROOM TWO 8'0" x 13' 10" (2.46m x 4.22m)