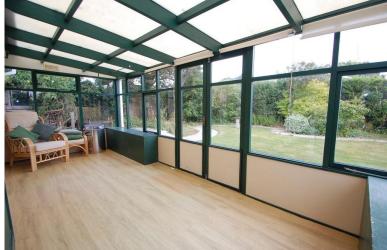

# SUNROOM

18' 07" x 7' 11" (5.66m x 2.41m) Windows to sides and rear, laminate flooring, door to rear garden.