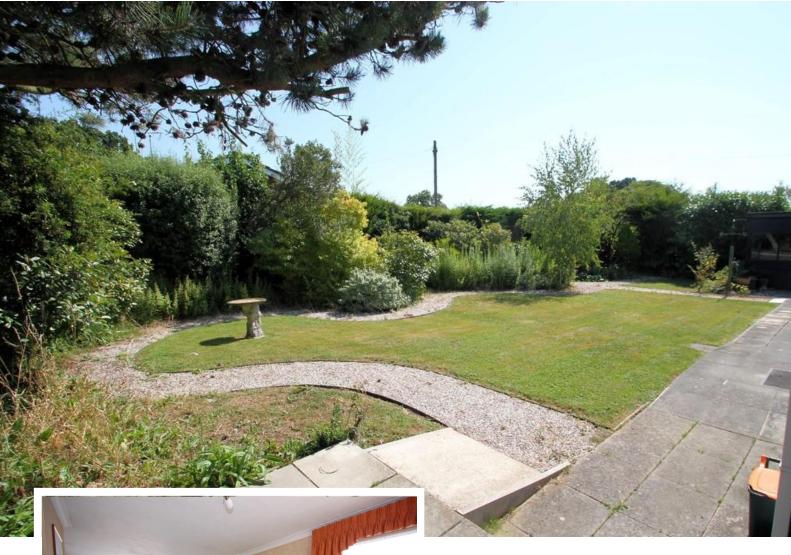

# REAR GARDEN

A good sized rear garden being mainly laid to lawn with shrub and flower borders, pond, various sheds (to remain).

TOTAL FLOOR AREA: 1262 sq.ft, (117.2 sq.m.) approx.

Whits every attempts base bem aids to ensure the accuracy of the floorpian contained here, measurements of doors, windows, notes and any other thems are approximate and no responsibility is taken for any ensists or nor savetament. This pain is for limitative proposes only and should be used as such your prospective purchaser. This services, systems and appliances shown have not been tested and no guarantee as to time operationly or efficiency can be given.