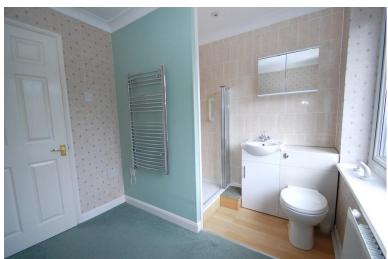

# BATHROOM

7' 09" x 6' 10" (2.36m x 2.08m) Window to rear, airing cupboard, corner bath with shower over, low level W.C, hand wash basin inset to vanity unit, radiator, spotlights.

# SHOWER ROOM

8' 09" x 7' 09" (2.67m x 2.36m) Window to rear, walk in shower, low level W.C, wash hand basin inset to vanity unit, radiator, heated towel rail, spotlights.