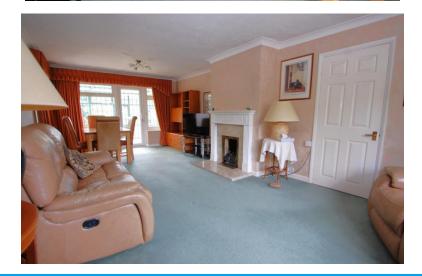

# **LOUNGE**

24' 00" x 11' 10" (7.32m x 3.61m) Box bay window to front aspect, three radiators, feature fireplace run on lpg, window and door to sunroom.