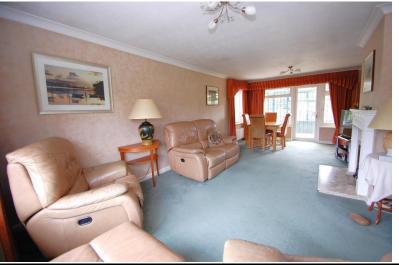

# **LOUNGE**

24' 00" x 11' 10" (7.32m x 3.61m) Box bay window to front aspect, three radiators, feature fireplace run on lpg, window and door to sunroom.