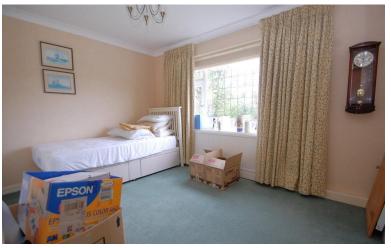

#### BEDROOM ONE

12' 10" x 11' 09" (3.91m x 3.58m) Window to fort, radiators, spotlights.

### **BEDROOM TWO**

12' 02" x 8' 06" (3.71m x 2.59m) Window to front, radiator, built in wardrobe.

# BEDROOM THREE

11' 02" x 6' 09" (3.4m x 2.06m) Window to rear, radiator.