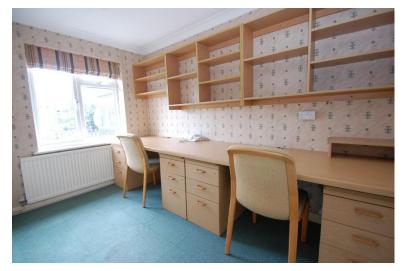

#### BEDROOM ONE

12' 10" x 11' 09" (3.91m x 3.58m) Window to fort, radiators, spotlights.

### **BEDROOM TWO**

12' 02" x 8' 06" (3.71m x 2.59m) Window to front, radiator, built in wardrobe.

# BEDROOM THREE

11' 02" x 6' 09" (3.4m x 2.06m) Window to rear, radiator.