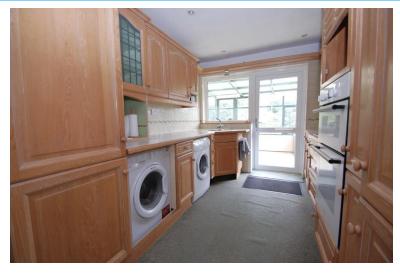

#### **KITCHEN**

11' 01" x 8' 04" (3.38m x 2.54m) Fitted with a range of wall and base units incorporating a one and a half sink with drainer and mixer tap, tiled splash back, four ring electric hob, integrated fridge/freezer, space and plumbing for washing machine and tumble dryer, eye level ovens, cupboard housing floor standing oil fired boiler, spotlights, door to sunroom.