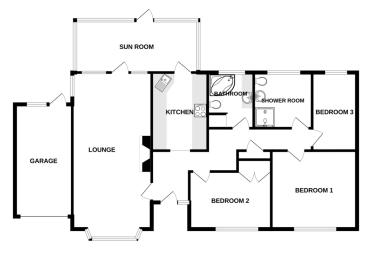

# Property Description

David Martin Estate Agents are delighted to offer for sale this three bedroom detached bungalow situated on a corner plot in the popular village of Great Totham. The property offers great potential to improve and extend (STPP) consisting of a welcoming entrance hall, spacious lounge, kitchen, sunroom, three bedrooms and two bathrooms. Externally the property benefits from a block paved driveway providing off road parking for multiple vehicles, a garage and gardens to the front and rear of the property. The property is being sold CHAIN FREE and we highly recommend a viewing to appreciate all it has to offer.

# **LOUNGE**

24' 00" x 11' 10" (7.32m x 3.61m) Box bay window to front aspect, three radiators, feature fireplace run on lpg, window and door to sunroom.

#### **KITCHEN**

11' 01" x 8' 04" (3.38m x 2.54m) Fitted with a range of wall and base units incorporating a one and a half sink with drainer and mixer tap, tiled splash back, four ring electric hob, integrated fridge/freezer, space and plumbing for washing machine and tumble dryer, eye level ovens, cupboard housing floor standing oil fired boiler, spotlights, door to sunroom.

# SUNROOM

18' 07" x 7' 11" (5.66m x 2.41m) Windows to sides and rear, laminate flooring, door to rear garden.

#### BEDROOM ONE

12' 10" x 11' 09" (3.91m x 3.58m) Window to fort, radiators, spotlights.

### **BEDROOM TWO**

12' 02" x 8' 06" (3.71m x 2.59m) Window to front, radiator, built in wardrobe.

# BEDROOM THREE

11' 02" x 6' 09" (3.4m x 2.06m) Window to rear, radiator.

# BATHROOM

7' 09" x 6' 10" (2.36m x 2.08m) Window to rear, airing cupboard, corner bath with shower over, low level W.C, hand wash basin inset to vanity unit, radiator, spotlights.

# SHOWER ROOM

8' 09" x 7' 09" (2.67m x 2.36m) Window to rear, walk in shower, low level W.C, wash hand basin inset to vanity unit, radiator, heated towel rail, spotlights.

#### **GARAGE**

 $16' 09" \times 8' 05" (5.11m \times 2.57m)$  Up and over door, window and door to rear garden.