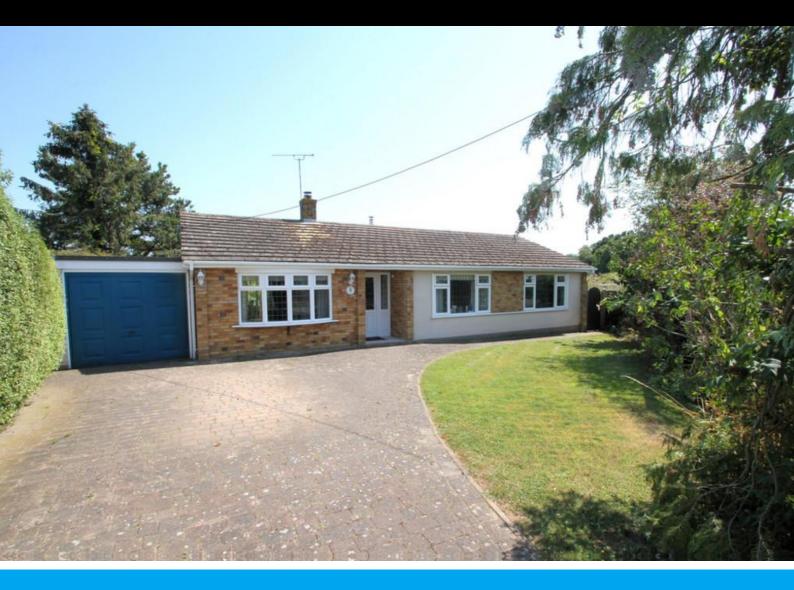

Mill Road Great Totham, Maldon, CM9 8DH

**£500,000** EPC Rating 'D'

- Three Bedroom Detached Bungalow
- Garage & Off Road Parking

- Corner Plot
- NO ONWARD CHAIN

# Property Description

David Martin Estate Agents are delighted to offer for sale this three bedroom detached bungalow situated on a corner plot in the popular village of Great Totham. The property offers great potential to improve and extend (STPP) consisting of a welcoming entrance hall, spacious lounge, kitchen, sunroom, three bedrooms and two bathrooms. Externally the property benefits from a block paved driveway providing off road parking for multiple vehicles, a garage and gardens to the front and rear of the property. The property is being sold CHAIN FREE and we highly recommend a viewing to appreciate all it has to offer.

# **FRONT**

Block paved driveway providing off road parking for multiple vehicles, garden laid to lawn with scrub borders, side access to rear garden.

#### **GARAGE**

 $16' 09" \times 8' 05" (5.11m \times 2.57m)$  Up and over door, window and door to rear garden.