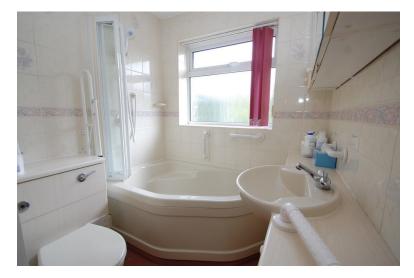

# BATHROOM

7' 09" x 6' 10" (2.36m x 2.08m) Window to rear, airing cupboard, corner bath with shower over, low level W.C, hand wash basin inset to vanity unit, radiator, spotlights.