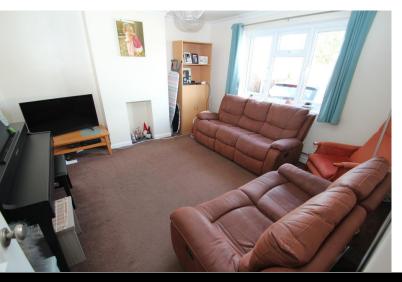

# LOUNGE

12' 8" x 12' 5" (3.86m x 3.78m) Window to front aspect, radiator, telephone point.