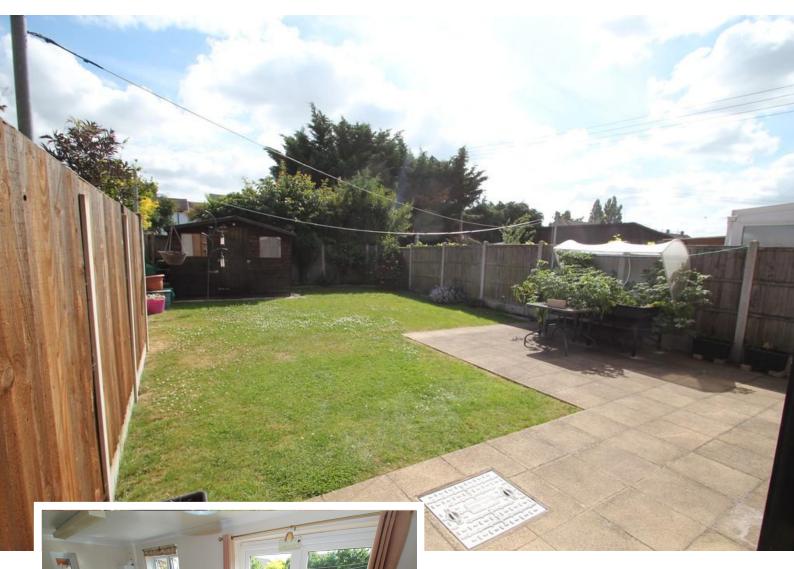

# REAR GARDEN

Being well enclosed by panel fencing the garden is laid to lawn with flower beds and shrubs, patio area to the rear of the property, outside tap and light. Wooden storage shed which we understand from the vendor are to remain.