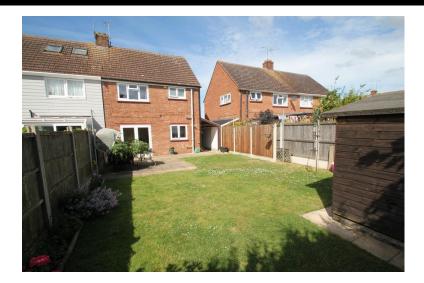

# REAR GARDEN

Being well enclosed by panel fencing the garden is laid to lawn with flower beds and shrubs, patio area to the rear of the property, outside tap and light. Wooden storage shed which we understand from the vendor are to remain.