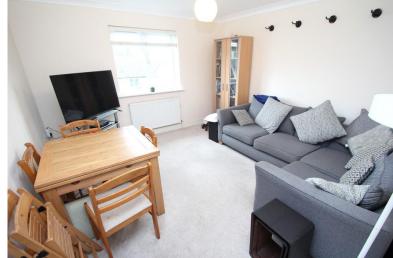

## LOUNGE

13' 10" x 12' (4.22m x 3.66m) Being well lit by window to front aspect with open views, radiator, TV aerial point, door to: