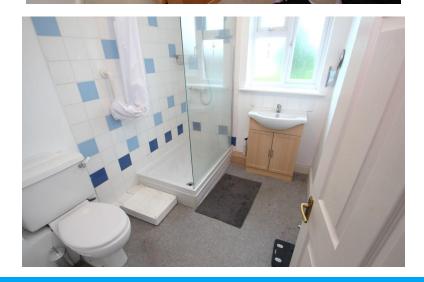

# SHOWER ROOM

8' x 6' 3" (2.44m x 1.91m) White suite comprising of low flush WC, wash hand basin inset to vanity unit, shower cubical, radiator, window to front aspect, splash tiling.