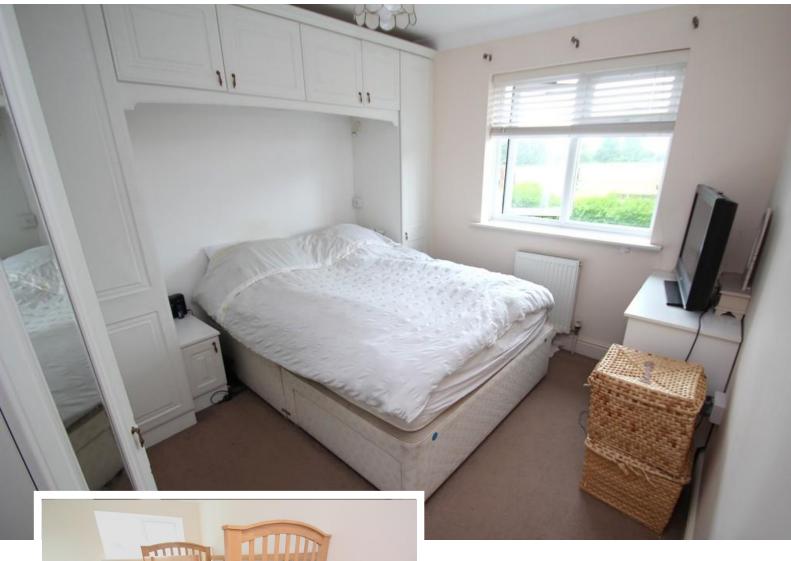

# BEDROOM ONE

11' x 9' 8" (3.35m x 2.95m) Window to front aspect, fitted range of wardrobes with shelving and hanging rails, matching range of base units.

#### **BEDROOM TWO**

12' x 6' 6" (3.66m x 1.98m) plus reccess Being well lit by windows to rear and side as pect, radiator, access to loft space,