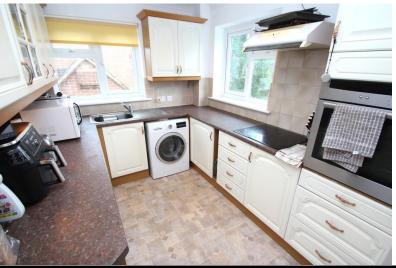

## KITCHEN

9'8" x 7' 10" (2.95m x 2.39m) Windows to rear and side aspect, the kitchen is comprehensively fitted with a range of units, comprising of single drainer sink unit inset to worksurface with appliance storage and drawers and cupboards under. Matching range of eye level wall mounted units, electric oven and hob inset to remain, radiator, plumbing for washing machine, splash tiling.