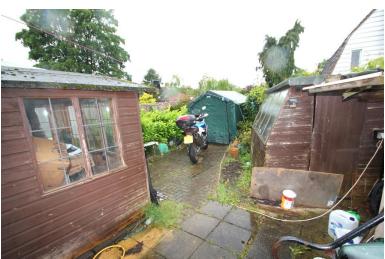

## REAR GARDEN

Garden to the rear of the property being enclosed by fencing and hedge boarder, storage sheds which we understand from the vendor are to remain, external oil-fired boiler.