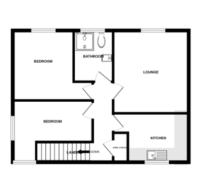

**ENTRANCE HALL** 

Entrance to property is made via part glazed entrance door to side aspect to entrance hall, stairs rising to first floor landing.

#### LANDING

Access to loft space, door to:

## LOUNGE

13' 10" x 12' (4.22m x 3.66m) Being well lit by window to front aspect with open views, radiator, TV aerial point, door to:

## KITCHEN

9'8" x 7' 10" (2.95m x 2.39m) Windows to rear and side aspect, the kitchen is comprehensively fitted with a range of units, comprising of single drainer sink unit inset to worksurface with appliance storage and drawers and cupboards under. Matching range of eye level wall mounted units, electric oven and hob inset to remain, radiator, plumbing for washing machine, splash tiling.

# BEDROOM ONE

11' x 9' 8" (3.35m x 2.95m) Window to front aspect, fitted range of wardrobes with shelving and hanging rails, matching range of base units.

#### **BEDROOM TWO**

12' x 6' 6" (3.66m x 1.98m) plus reccess Being well lit by windows to rear and side as pect, radiator, access to loft space,

# SHOWER ROOM

8' x 6' 3" (2.44m x 1.91m) White suite comprising of low flush WC, wash hand basin inset to vanity unit, shower cubical, radiator, window to front aspect, splash tiling.