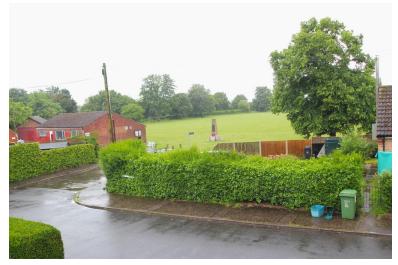

#### **OUTSIDE**

To the front of the property there is a gravel driveway which we understand from the vendor provides parking, being well enclosed by established hedge, pedestrian access to rear garden.

## REAR GARDEN

Garden to the rear of the property being enclosed by fencing and hedge boarder, storage sheds which we understand from the vendor are to remain, external oil-fired boiler.