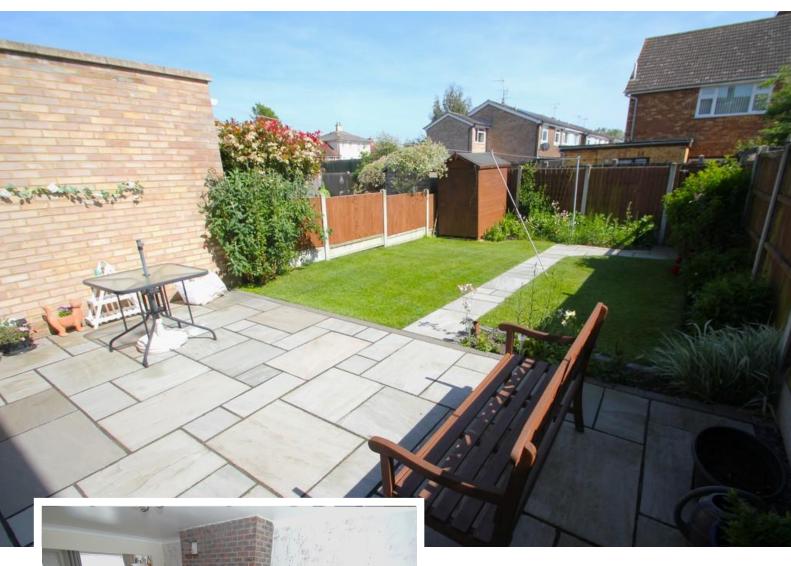

#### REAR GARDEN

Being well enclosed by panel fencing the garden is laid to lawn with flower beds and shrubs, paved patio to the rear of the property, outside tap and light, wooden storage shed which we understand will remain, pedestrian access via right of way to rear.