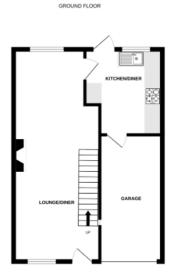

#### **ENTRANCE**

Entrance to the property is made via a part glazed entrance door to front aspect, stairs rising to first floor landing.

# LOUNGE/DINING

24' x 11' 5" (7.32m x 3.48m) Being well lit by windows to front and rear aspect, laminate flooring, feature redbrick fireplace, two double radiators, door to:

#### **KITCHEN**

11' 4" x 8' 8" (3.45m x 2.64m) Being Comprehensively fitted with a range of units comprising of single drainer sink unit inset to worksurface with drawers and cupboards beneath, adjacent worksurface with appliance storage and drawers and cupboards under, matching range of eye level wall mounted units, splash tiling, plumbing for washing machine, cupboard housing gas fired boiler, radiator, the room is lit by window and half glazed door to rear aspect, door to garage.

# INTEGRAL GARGAE

 $17' \times 7' 5"$  (5.18m x 2.26m) With up and over door, power and light connected.