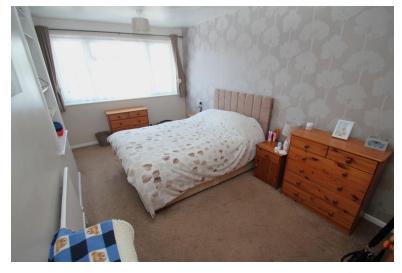

#### BEDROOM ONE

14' 3" x 8' 5" (4.34m x 2.57m) Plus recess Being well lit by window to front aspect, radiator, fitted shelving.