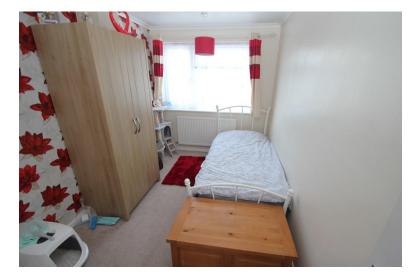

#### BEDROOM THREE

13' 6" x 7' 4" (4.11m x 2.24m) Window to front aspect, radiator, airing cupboard housing hot water cylinder.