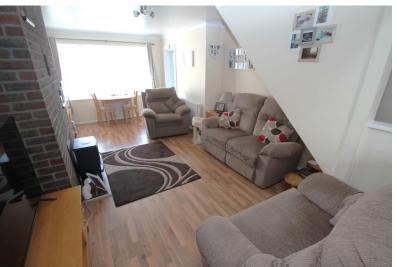

# LOUNGE/DINING

24' x 11' 5" (7.32m x 3.48m) Being well lit by windows to front and rear aspect, laminate flooring, feature redbrick fireplace, two double radiators, door to: