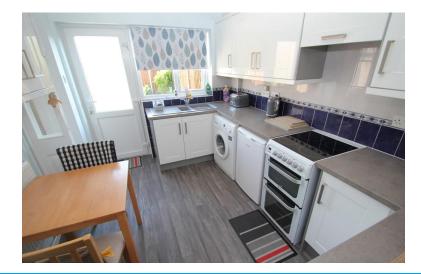

#### **KITCHEN**

11' 4" x 8' 8" (3.45m x 2.64m) Being Comprehensively fitted with a range of units comprising of single drainer sink unit inset to worksurface with drawers and cupboards beneath, adjacent worksurface with appliance storage and drawers and cupboards under, matching range of eye level wall mounted units, splash tiling, plumbing for washing machine, cupboard housing gas fired boiler, radiator, the room is lit by window and half glazed door to rear aspect, door to garage.