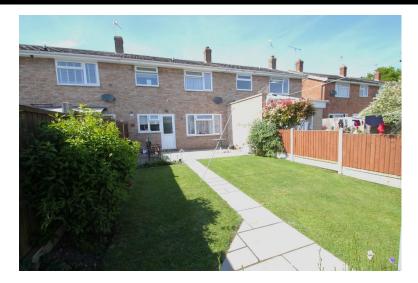

#### REAR GARDEN

Being well enclosed by panel fencing the garden is laid to lawn with flower beds and shrubs, paved patio to the rear of the property, outside tap and light, wooden storage shed which we understand will remain, pedestrian access via right of way to rear.