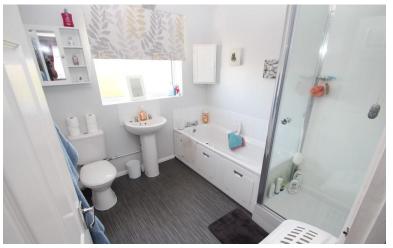

### **BATHROOM**

8' x 7' 4" (2.44m x 2.24m) White suite comprising of low flush WC, pedestal wash hand basin, panel bath, shower cubical, splash tiling, window to rear aspect, radiator.