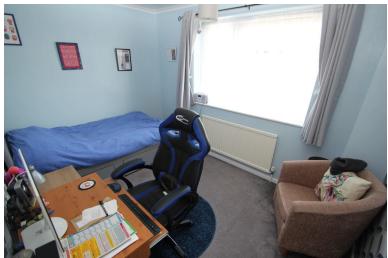

#### **BEDROOM TWO**

11' 4"  $\times$  8' (3.45m  $\times$  2.44m) Window to rear aspect, radiator.