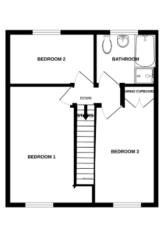

# LANDING

Door to:

#### BEDROOM ONE

14' 3" x 8' 5" (4.34m x 2.57m) Plus recess Being well lit by window to front aspect, radiator, fitted shelving.

#### **BEDROOM TWO**

11' 4"  $\times$  8' (3.45m  $\times$  2.44m) Window to rear aspect, radiator.

#### BEDROOM THREE

13' 6" x 7' 4" (4.11m x 2.24m) Window to front aspect, radiator, airing cupboard housing hot water cylinder.

### **BATHROOM**

8' x 7' 4" (2.44m x 2.24m) White suite comprising of low flush WC, pedestal wash hand basin, panel bath, shower cubical, splash tiling, window to rear aspect, radiator.

1ST FLOOR