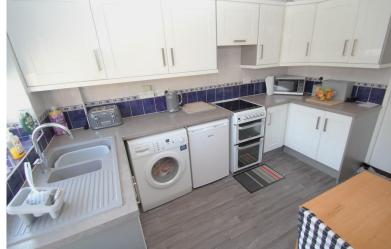

#### **KITCHEN**

11' 4" x 8' 8" (3.45m x 2.64m) Being Comprehensively fitted with a range of units comprising of single drainer sink unit inset to worksurface with drawers and cupboards beneath, adjacent worksurface with appliance storage and drawers and cupboards under, matching range of eye level wall mounted units, splash tiling, plumbing for washing machine, cupboard housing gas fired boiler, radiator, the room is lit by window and half glazed door to rear aspect, door to garage.