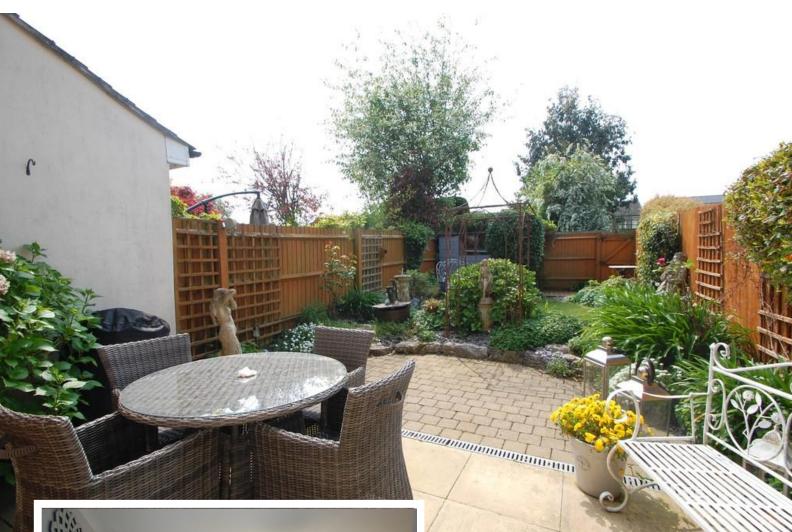

# REAR GARDEN

Patio area to the rear of the property, rest mainly laid to lawn with shrub borders, gate to rear.

CAR PORT/PARKING Parking for 2/3 cars.

GROUND FLOOR

David Martin 35a Church Road Tiptree Colchester Essex www.dmgtiptree.co.uk %office\_emailAddress% 01621 815815 Agents Note: Whilst every care has been taken to prepare these sales particulars, they are for guidance purposes only. All measurements are approximate are for general guidance purposes only and whilst every care has been taken to ensure their accuracy, they should not be relied upon and potential buyers are advised to recheck the measurements