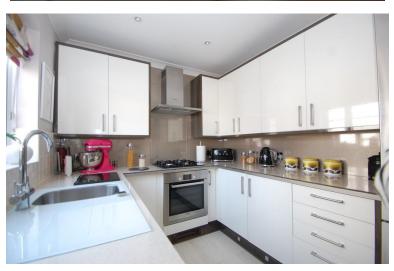

# **KITCHEN**

8' 06" x 7' 09" (2.59m x 2.36m) Fitted with a range of wall and base units with pull out storage, sink with drainer and mixer tap, oven and four ring gas hob with extractor over, integrated dishwasher, space and plumbing for washing machine and fridge freezer, kickboard heater, window to front.