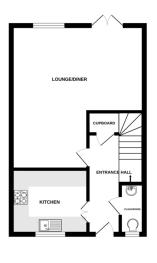

# ENTRANCE HALL

Enter the property via an entrance door to front aspect, radiator, built in cupboard, stairs rising to first floor landing.

# **KITCHEN**

8' 06" x 7' 09" (2.59m x 2.36m) Fitted with a range of wall and base units with pull out storage, sink with drainer and mixer tap, oven and four ring gas hob with extractor over, integrated dishwasher, space and plumbing for washing machine and fridge freezer, kickboard heater, window to front.

### LOUNGE/DINER

17' 02" x 15' 11" Maximum measurements. (5.23m x 4.85m) L shaped room with window and double doors to the rear garden, two radiators, feature fireplace with inset electric fire.

### CLOAKROOM

Window to front, low level W.C, hand wash basin, spotlights, radiator.

LANDING Loft access.