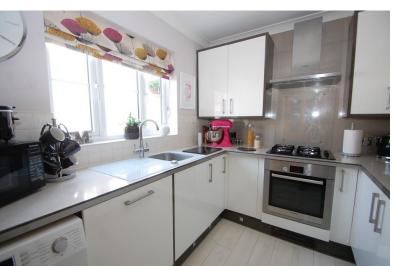

# **KITCHEN**

8' 06" x 7' 09" (2.59m x 2.36m) Fitted with a range of wall and base units with pull out storage, sink with drainer and mixer tap, oven and four ring gas hob with extractor over, integrated dishwasher, space and plumbing for washing machine and fridge freezer, kickboard heater, window to front.