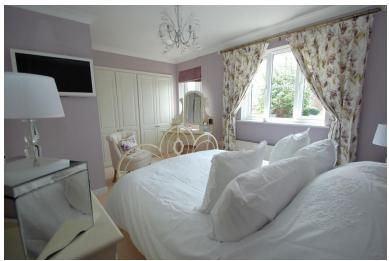

# BEDROOM ONE

17' 10" x 10' 04" (5.44m x 3.15m) Two windows to rear, radiator, built in wardrobes.