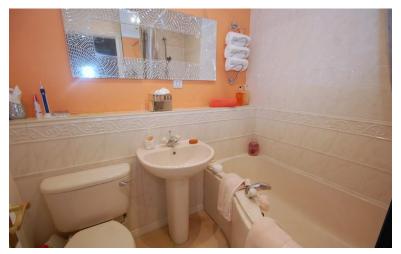

# FAMILY BATHROOM

P-shaped bath with shower attachment, low level W.C, hand wash basin, spotlights, extractor fan, radiator, part tiled walls.