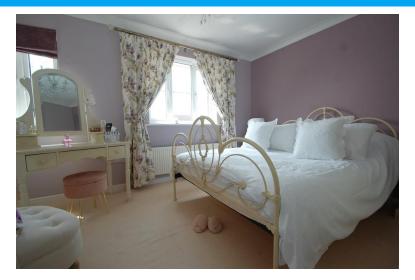

### BEDROOM TWO

11' 05" x 8' 05" (3.48m x 2.57m) Window to front, laminate flooring, radiator, airing cupboard housing gas fired combi boiler.

### BEDROOM THREE

10' 11" x 7' 02" (3.33m x 2.18m) Window to front, laminate floor, radiator.