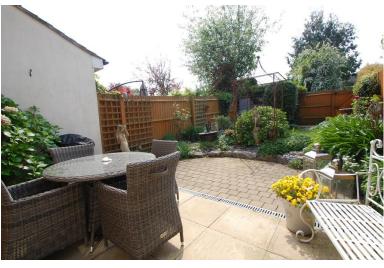

# REAR GARDEN

Patio area to the rear of the property, rest mainly laid to lawn with shrub borders, gate to rear.

CAR PORT/PARKING Parking for 2/3 cars.

GROUND FLOOR

David Martin 35a Church Road Tiptree Colchester Essex www.dmgtiptree.co.uk %office\_emailAddress% 01621 815815 Agents Note: Whilst every care has been taken to prepare these sales particulars, they are for guidance purposes only. All measurements are approximate are for general guidance purposes only and whilst every care has been taken to ensure their accuracy, they should not be relied upon and potential buyers are advised to recheck the measurements