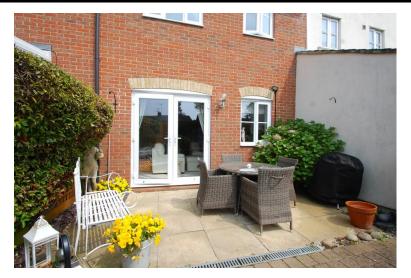

# REAR GARDEN

Patio area to the rear of the property, rest mainly laid to lawn with shrub borders, gate to rear.

CAR PORT/PARKING Parking for 2/3 cars.

GROUND FLOOR

David Martin 35a Church Road Tiptree Colchester Essex www.dmgtiptree.co.uk %office\_emailAddress% 01621 815815 Agents Note: Whilst every care has been taken to prepare these sales particulars, they are for guidance purposes only. All measurements are approximate are for general guidance purposes only and whilst every care has been taken to ensure their accuracy, they should not be relied upon and potential buyers are advised to recheck the measurements