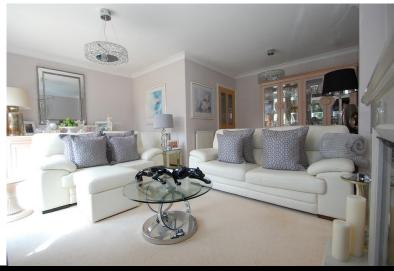

### LOUNGE/DINER

17' 02" x 15' 11" Maximum measurements. (5.23m x 4.85m) L shaped room with window and double doors to the rear garden, two radiators, feature fireplace with inset electric fire.