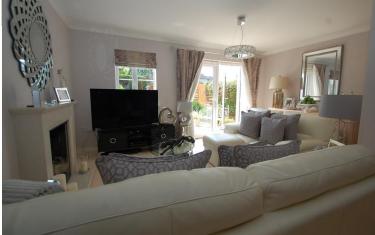

### LOUNGE/DINER

17' 02" x 15' 11" Maximum measurements. (5.23m x 4.85m) L shaped room with window and double doors to the rear garden, two radiators, feature fireplace with inset electric fire.