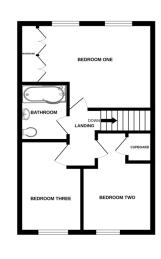

# BEDROOM ONE

17' 10" x 10' 04" (5.44m x 3.15m) Two windows to rear, radiator, built in wardrobes.

### BEDROOM TWO

11' 05" x 8' 05" (3.48m x 2.57m) Window to front, laminate flooring, radiator, airing cupboard housing gas fired combi boiler.

### BEDROOM THREE

10' 11" x 7' 02" (3.33m x 2.18m) Window to front, laminate floor, radiator.

# FAMILY BATHROOM

P-shaped bath with shower attachment, low level W.C, hand wash basin, spotlights, extractor fan, radiator, part tiled walls.