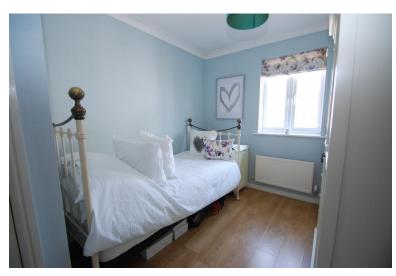

# BEDROOM ONE

17' 10" x 10' 04" (5.44m x 3.15m) Two windows to rear, radiator, built in wardrobes.

### BEDROOM TWO

11' 05" x 8' 05" (3.48m x 2.57m) Window to front, laminate flooring, radiator, airing cupboard housing gas fired combi boiler.

### BEDROOM THREE

10' 11" x 7' 02" (3.33m x 2.18m) Window to front, laminate floor, radiator.