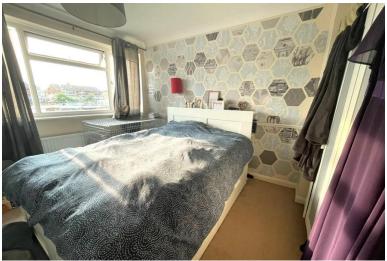

#### BEDROOM ONE

12' 10 "  $\times$  10 ' 6" (3.91m  $\times$  3.2m) Window to front, built in wardrobe, radiator.

#### **BEDROOM TWO**

13'  $8" \times 8' 6" (4.17m \times 2.59m)$  Window to rear, radiator.