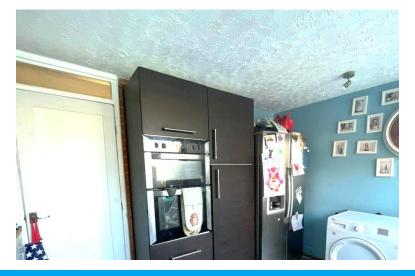

## KITCHEN/DINER

14' x 10' 4" (4.27m x 3.15m) installed in 2019, fitted with a range of wall and base units incorporating a stainless steel sink with drainer and mixer tap, tiled splash back, radiator, space for washing machine, fridge/freezer and integrated cooker, Window and door to rear aspect.