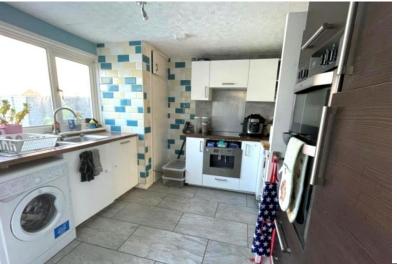

## KITCHEN/DINER

14' x 10' 4" (4.27m x 3.15m) installed in 2019, fitted with a range of wall and base units incorporating a stainless steel sink with drainer and mixer tap, tiled splash back, radiator, space for washing machine, fridge/freezer and integrated cooker, Window and door to rear aspect.