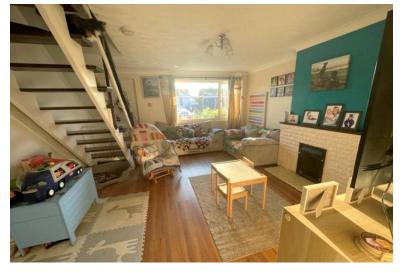

## LOUNGE

15' 6" x 14' (4.72m x 4.27m) Window to front, feature gas fireplace, with stairs rising to first floor.