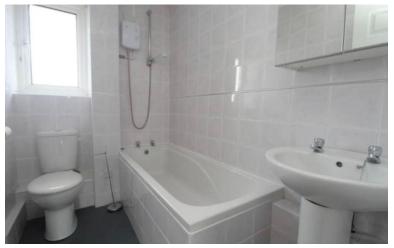

### **BATHROOM**

Frosted window to rear, panel bath with shower overhead, tiled walls, low level WC, wash hand basin and radiator.