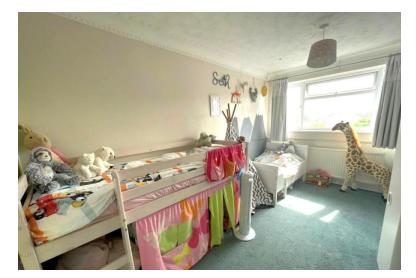

#### BEDROOM ONE

12' 10 "  $\times$  10 ' 6" (3.91m  $\times$  3.2m) Window to front, built in wardrobe, radiator.

#### **BEDROOM TWO**

13'  $8" \times 8' 6" (4.17m \times 2.59m)$  Window to rear, radiator.