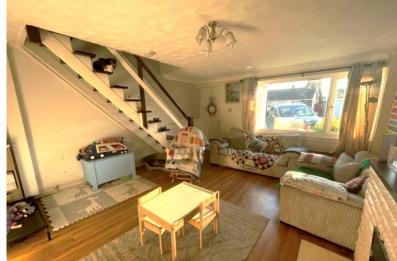

## LOUNGE

15' 6" x 14' (4.72m x 4.27m) Window to front, feature gas fireplace, with stairs rising to first floor.