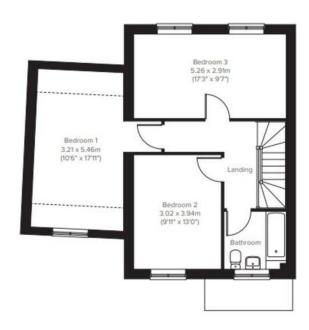

Ground Floor

Living Room 5.26 x 2.9tm (173" x 977) Drivethrough (810" x 17") (810" x 17") Hall Cupd Cupd Cupd Cupd Store

First Floor

FAMILY BATHROOM

BEDROOM THREE 17' 3" x 9' 6" (5.26m x 2.91m)

CLOAKROOM

17' 10" x 10' 6" (5.46m x 3.21m)

12' 11" x 9' 10" (3.94m x 3.02m)

**BEDROOM ONE** 

**BEDROOM TWO** 

LOUNGE 17' 3" x 9' 6" (5.26m x 2.91m)

KITCHEN/DINING ROOM 17' 0" x 8' 9" (5.19m x 2.68m)

ENTRANCE HALL

(F)