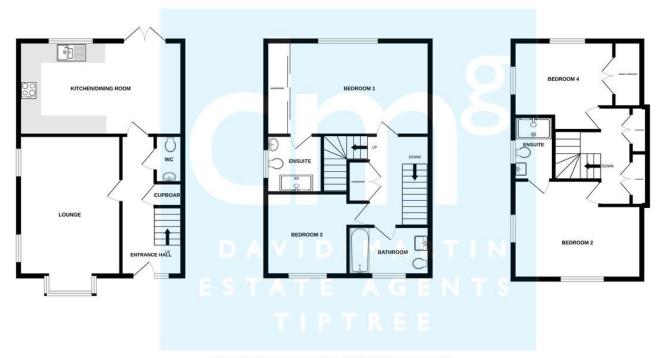

# Property Description

David Martin Estate Agents are delighted to offer for sale this modern and versatile four-bedroom detached family home situated in the popular village of Tiptree. The property is spread across three floors and offers spacious accommodation consisting of a welcoming entrance hall, lounge with bay window, cloakroom, spacious open plan kitchen/dining room ideal for entertaining with double doors to the rear garden. On the first floor is the principal bedroom with ensuite shower room and fitted wardrobes, a further double bedroom and a family bathroom. On the second floor there are two further double bedrooms and an ensuite shower room. Externally the property benefits from a driveway providing off road parking leading to a garage and a generous sized enclosed rear garden. We highly recommend a viewing of this property to appreciate all the space that it has to offer.

## **ENTRANCE HALL**

Enter the property via a part glazed entrance door to front aspect, window to front, under stairs storage cupboard, radiator, 'Amtico' wood effect flooring, stairs rising to first floor landing.

#### LOUNGE

16' 08" x 12' 02" (5.08m x 3.71m) Bay window to front, two further windows to side, two radiators, wood panelling.

## KITCHEN/DINER

19' 06" x 11' 02" (5.94m x 3.4m) Comprehensively fitted with a range of wall an d base units incorporating a one and a half sink with drainer and mixer tap, tiled splash back, double eye level oven, four ring electric hob with extractor over, electric oven, integrated fridge/freezer, washing machine and dishwasher, radiator, spotlights, 'Amtico'wood effect flooring, double doors and a window to rear garden.

## CLOAKROOM

Low level W.C, hand wash basin, extractor fan, radiator, spotlights, extractor fan.

## FIRST FLOOR LANDING

Large storage cupboard, radiator, stairs rising to first floor landing.

## **BEDROOM ONE**

19' 06" x 11' 02" (5.94m x 3.4m) Widow to rear, fitted wardrobes with sliding doors, radiator.

#### **ENSUITE**

Window to side, walk in shower, low level W.C, wash hand basin inset to vanity unit, fully tiled, heated towel rail, spotlights, extractor fan.

#### BEDROOM THREE

 $12' \ 01" \ x \ 9' \ 10" \ (3.68m \ x \ 3m)$  Window to front, radiator, wood panelling.

## **FAMILY BATHROOM**

Window to front, bath with shower over, low level W.C, hand wash basin, fully tiled, heated towel rail, spotlights, extractor fan.

## SECOND FLOOR LANDING

Two large storage cupboards.

#### **BEDROOM TWO**

 $15' 03" \times 13' 05"$  (4.65m x 4.09m) Window to front and Velux window to side, radiator.

# ENSUITE

Velux window to side, walk in shower, low level W.C, hand wash basin, heated towel rail, fully tiled, spotlights, extractor fan.

# REAR GARDEN

Good sized rear garden mainly laid to lawn with patio are to rear of property, outside tap and light.

Whilst every attempt has been made to ensure the accuracy of the floorplan contained here, measurements of doors, windows, rooms and any other items are approximate and no responsibility is taken for any error, omission or mis-statement. This plan is for illustrative purposes only and should be used as such by any prospective purchaser. The services, systems and appliances shown have not been tested and no guarantee as to their operability or efficiency can be given.