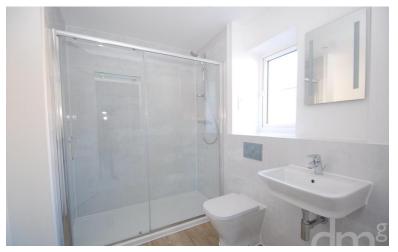

#### **ENSUITE**

Window to side, walk in shower, low level W.C, wash hand basin inset to vanity unit, fully tiled, heated towel rail, spotlights, extractor fan.