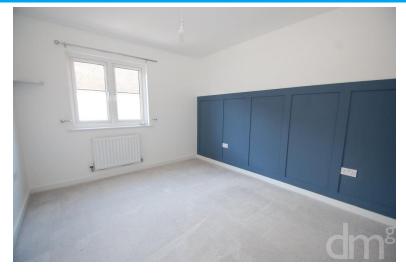

## **BEDROOM ONE**

19' 06" x 11' 02" (5.94m x 3.4m) Widow to rear, fitted wardrobes with sliding doors, radiator.