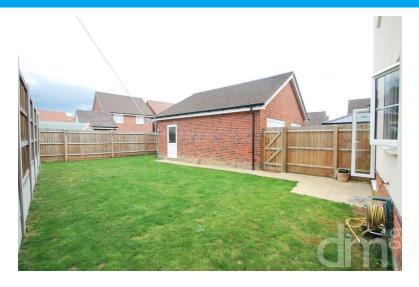

# REAR GARDEN

Good sized rear garden mainly laid to lawn with patio are to rear of property, outside tap and light.

Whilst every attempt has been made to ensure the accuracy of the floorplan contained here, measurements of doors, windows, rooms and any other items are approximate and no responsibility is taken for any error, omission or mis-statement. This plan is for illustrative purposes only and should be used as such by any prospective purchaser. The services, systems and appliances shown have not been tested and no guarantee as to their operability or efficiency can be given.