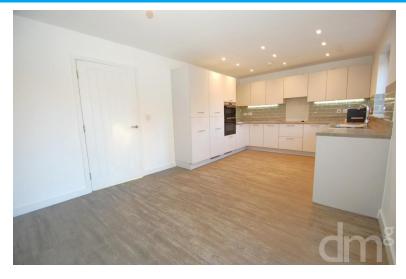

## KITCHEN/DINER

19' 06" x 11' 02" (5.94m x 3.4m) Comprehensively fitted with a range of wall an d base units incorporating a one and a half sink with drainer and mixer tap, tiled splash back, double eye level oven, four ring electric hob with extractor over, electric oven, integrated fridge/freezer, washing machine and dishwasher, radiator, spotlights, 'Amtico'wood effect flooring, double doors and a window to rear garden.