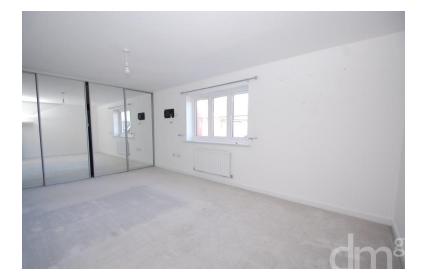

## **BEDROOM ONE**

19' 06" x 11' 02" (5.94m x 3.4m) Widow to rear, fitted wardrobes with sliding doors, radiator.