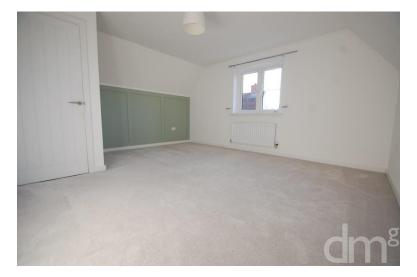

#### **BEDROOM TWO**

 $15' 03" \times 13' 05"$  (4.65m x 4.09m) Window to front and Velux window to side, radiator.