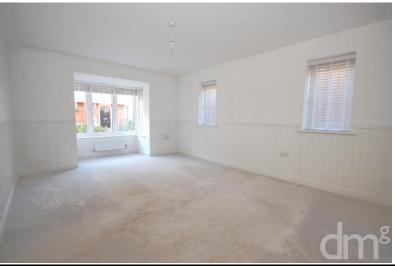

## **BEDROOM ONE**

19' 06" x 11' 02" (5.94m x 3.4m) Widow to rear, fitted wardrobes with sliding doors, radiator.

#### **BEDROOM TWO**

 $15' 03" \times 13' 05"$  (4.65m x 4.09m) Window to front and Velux window to side, radiator.