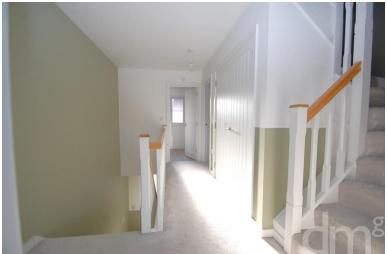

## **ENTRANCE HALL**

Enter the property via a part glazed entrance door to front aspect, window to front, under stairs storage cupboard, radiator, 'Amtico' wood effect flooring, stairs rising to first floor landing.

## FIRST FLOOR LANDING

Large storage cupboard, radiator, stairs rising to first floor landing.