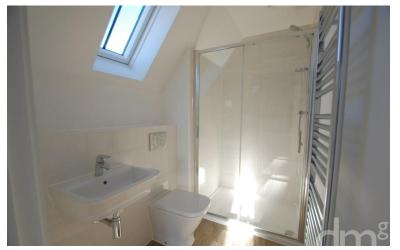

# ENSUITE

Velux window to side, walk in shower, low level W.C, hand wash basin, heated towel rail, fully tiled, spotlights, extractor fan.