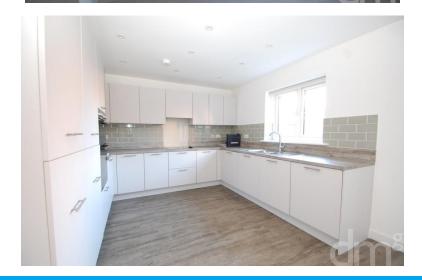

## KITCHEN/DINER

19' 06" x 11' 02" (5.94m x 3.4m) Comprehensively fitted with a range of wall an d base units incorporating a one and a half sink with drainer and mixer tap, tiled splash back, double eye level oven, four ring electric hob with extractor over, electric oven, integrated fridge/freezer, washing machine and dishwasher, radiator, spotlights, 'Amtico'wood effect flooring, double doors and a window to rear garden.