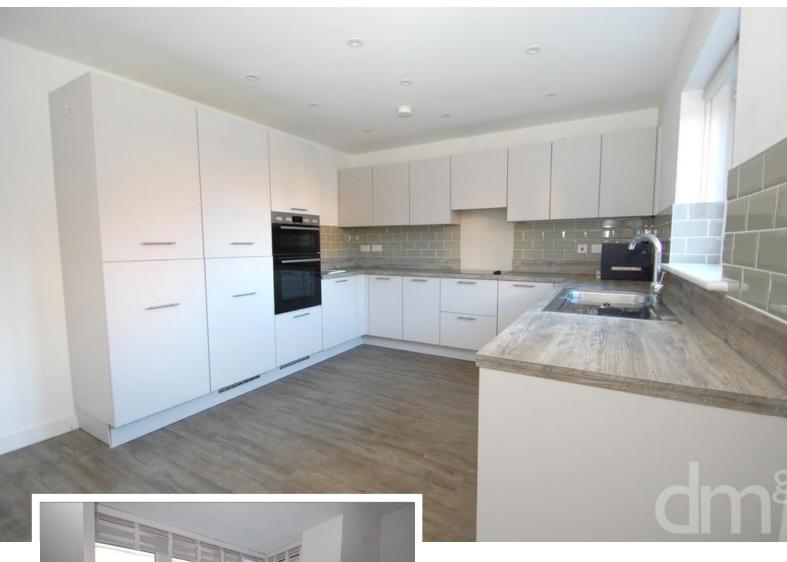

## KITCHEN/DINER

19' 06" x 11' 02" (5.94m x 3.4m) Comprehensively fitted with a range of wall an d base units incorporating a one and a half sink with drainer and mixer tap, tiled splash back, double eye level oven, four ring electric hob with extractor over, electric oven, integrated fridge/freezer, washing machine and dishwasher, radiator, spotlights, 'Amtico'wood effect flooring, double doors and a window to rear garden.