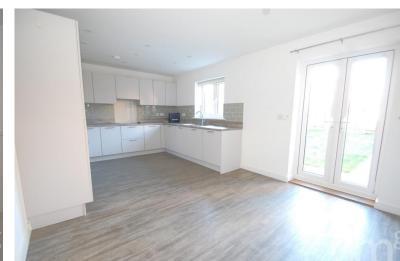

## KITCHEN/DINER

19' 06" x 11' 02" (5.94m x 3.4m) Comprehensively fitted with a range of wall an d base units incorporating a one and a half sink with drainer and mixer tap, tiled splash back, double eye level oven, four ring electric hob with extractor over, electric oven, integrated fridge/freezer, washing machine and dishwasher, radiator, spotlights, 'Amtico'wood effect flooring, double doors and a window to rear garden.