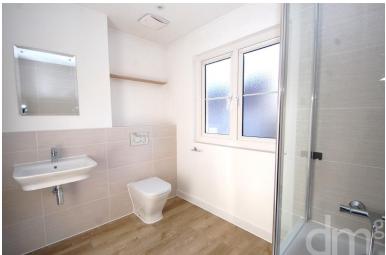

# ENSUITE

Velux window to side, walk in shower, low level W.C, hand wash basin, heated towel rail, fully tiled, spotlights, extractor fan.