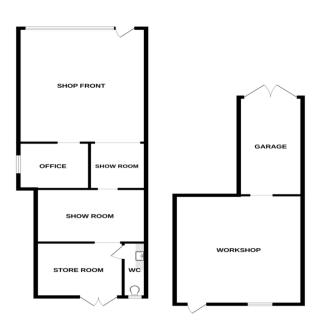

## SHOP FRONT

21' x 17' (6.4m x 5.18m) With an additional 8'6ft x 8'2ft area

## **OFFICE**

9' 5" x 8' 6" (2.87m x 2.59m)

## STORE ROOM

9' 5" x 9' 10" (2.87m x 3m)

## STORE ROOM

13' x 10' (3.96m x 3.05m)

### WC

Wash hand basin and low flush WC

## GARAGE

 $18' \times 8' 6''$  (5.49m x 2.59m) Double doors, power and light connected, access to workshop:

## WORKSHOP

20' x 17' (6.1m x 5.18m) Power and light connected, window to rear and door connecting to garden.

Whilst every attempt has been made to ensure the accuracy of the floorplan contained here, measurement of doors, windows, norms and any other items are approximate and no responsibility is taken for any error, crisision or mis-statement. This plan is for illustrative purposes only and should be used as such by any prospective parallelaer. The same as to their operations of the process of th