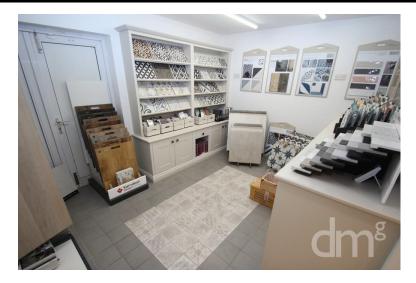

## SHOP FRONT

21' x 17' (6.4m x 5.18m) With an additional 8'6ft x 8'2ft area

## **OFFICE**

9' 5" x 8' 6" (2.87m x 2.59m)

## STORE ROOM

9' 5" x 9' 10" (2.87m x 3m)

## STORE ROOM

13' x 10' (3.96m x 3.05m)

### WC

Wash hand basin and low flush WC