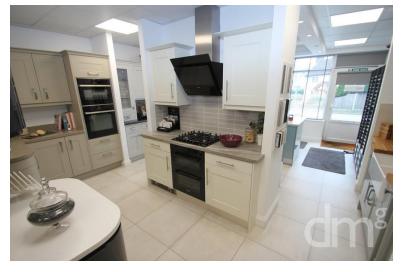

25,000

EPC Rating 'TBC'

- Central Village Location
- Garage And Workshop to Rear
- Private Garden
- Ideal Investment Opportunity





The Street, Wickham Bishops, Witham, CM8 3NN



# Property Description

David Martin Estate Agents are delighted to offer for sale this Freehold retail unit centrally situation in the highly sought after village of Wickham Bishops. The property is currently let on a 12 month lease which we understand from the vendor is generating an income of £11,250 per annum. The property has a spacious shop front with office and store rooms to rear, with WC. The property has a parking space to the rear and a garage measuring 18ft. x 8'6ft with workshop measuring 20ft x 17ft to rear and a private garden. Viewing is advised to appreciate the potential of the property.









## SHOP FRONT

21' x 17' (6.4m x 5.18m) With an additional 8'6ft x 8'2ft area

## **OFFICE**

9' 5" x 8' 6" (2.87m x 2.59m)

## STORE ROOM

9' 5" x 9' 10" (2.87m x 3m)

## STORE ROOM

13' x 10' (3.96m x 3.05m)

### WC

Wash hand basin and low flush WC

## GARAGE

 $18' \times 8' 6''$  (5.49m x 2.59m) Double doors, power and light connected, access to workshop:

## WORKSHOP

20' x 17' (6.1m x 5.18m) Power and light connected, window to rear and door connecting to garden.

## **GARDEN**

26' x 21' (7.92m x 6.4m) Enclosed by fencing.

## AGENTS NOTE

The property is being offered with the Freehold and the vendor has advised us that the property is let for 12 months lease with an annual return of £11,250. We advise any buyers to confirm these details with their legal representative.



T