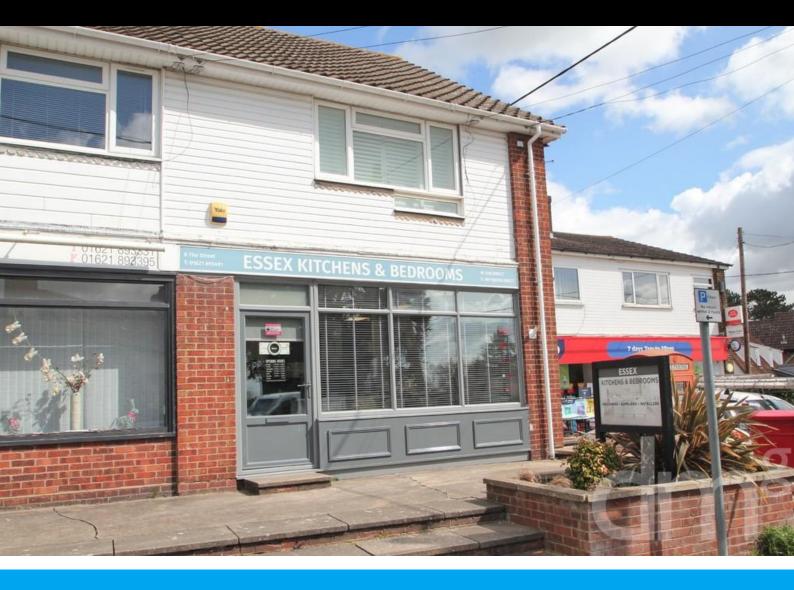

**8The Street** 

Wickham Bishops, Witham, CM8 3NN

£325,000

EPC Rating 'TBC'

- Central Village Location
- Garage And Workshop to Rear
- Private Garden
- Ideal Investment Opportunity

The Street, Wickham Bishops, Witham, CM8 3NN

# Property Description

David Martin Estate Agents are delighted to offer for sale this Freehold retail unit centrally situation in the highly sought after village of Wickham Bishops. The property is currently let on a 12 month lease which we understand from the vendor is generating an income of £11,250 per annum. The property has a spacious shop front with office and store rooms to rear, with WC. The property has a parking space to the rear and a garage measuring 18ft. x 8'6ft with workshop measuring 20ft x 17ft to rear and a private garden. Viewing is advised to appreciate the potential of the property.

## SHOP FRONT

21' x 17' (6.4m x 5.18m) With an additional 8'6ft x 8'2ft area