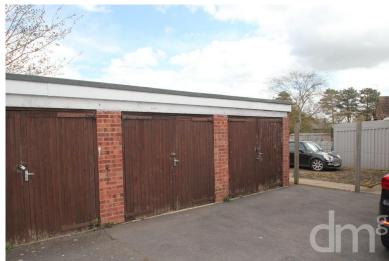

## GARAGE

 $18' \times 8' 6''$  (5.49m x 2.59m) Double doors, power and light connected, access to workshop:

## WORKSHOP

20' x 17' (6.1m x 5.18m) Power and light connected, window to rear and door connecting to garden.