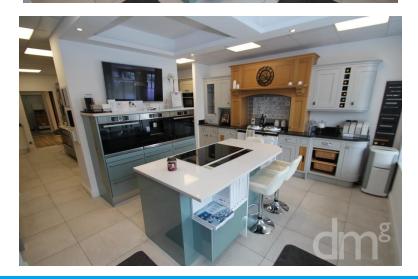

£325,000

EPC Rating 'TBC'

- Central Village Location
- Garage And Workshop to Rear
- Private Garden
- Ideal Investment Opportunity





The Street, Wickham Bishops, Witham, CM8 3NN



# Property Description

David Martin Estate Agents are delighted to offer for sale this Freehold retail unit centrally situation in the highly sought after village of Wickham Bishops. The property is currently let on a 12 month lease which we understand from the vendor is generating an income of £11,250 per annum. The property has a spacious shop front with office and store rooms to rear, with WC. The property has a parking space to the rear and a garage measuring 18ft. x 8'6ft with workshop measuring 20ft x 17ft to rear and a private garden. Viewing is advised to appreciate the potential of the property.









## SHOP FRONT

21' x 17' (6.4m x 5.18m) With an additional 8'6ft x 8'2ft area

## **OFFICE**

9' 5" x 8' 6" (2.87m x 2.59m)

## STORE ROOM

9' 5" x 9' 10" (2.87m x 3m)

## STORE ROOM

13' x 10' (3.96m x 3.05m)

### WC

Wash hand basin and low flush WC

## GARAGE

 $18' \times 8' 6''$  (5.49m x 2.59m) Double doors, power and light connected, access to workshop:

## WORKSHOP

20' x 17' (6.1m x 5.18m) Power and light connected, window to rear and door connecting to garden.

## **GARDEN**

26' x 21' (7.92m x 6.4m) Enclosed by fencing.

## AGENTS NOTE

The property is being offered with the Freehold and the vendor has advised us that the property is let for 12 months lease with an annual return of £11,250. We advise any buyers to confirm these details with their legal representative.