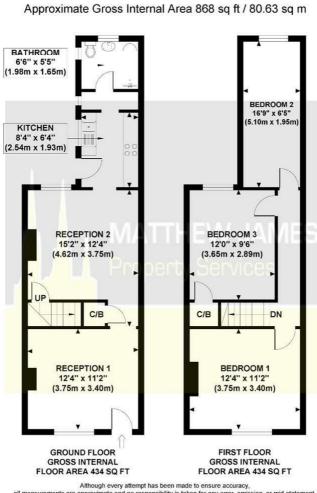

**375 OLD CHURCH ROAD** 

Although every attempt has been made to ensure accuracy, all measurements are approximate and no responsibility is taken for any error, omission, or mid-statement. This floor plan is for illustrative purposes only and not to scale. Measured in accordance to RICS standards.