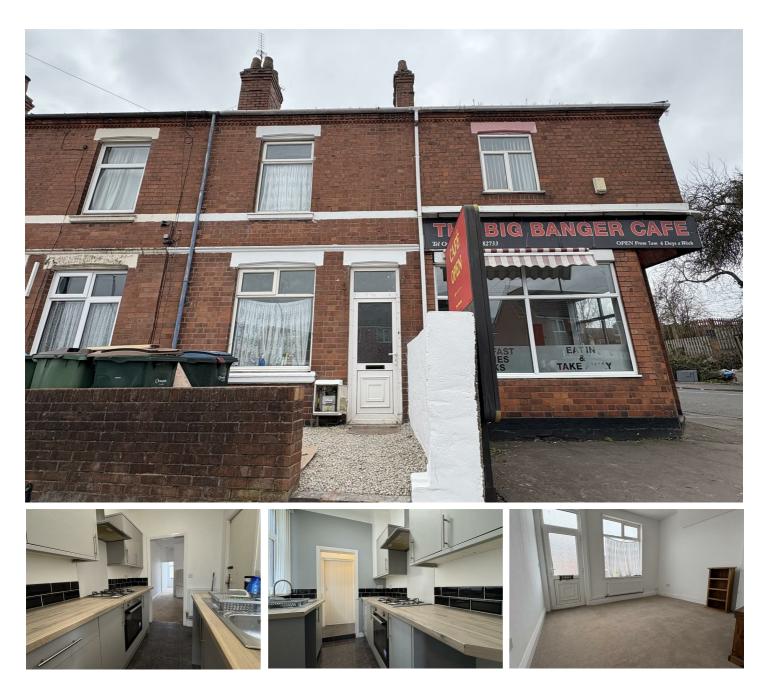

# 375 Old Church Road, Coventry, CV6 7DT £1,000

AVAILABLE NOW...... LARGE THREE BED...... A good sized three bedroom terrace home located in Little Heath, Coventry. Comprising of front sitting room, middle reception room, newly fitted kitchen with cooker, ground floor bathroom, three bedrooms and a rear garden. Comes Unfurnished. No Smokers. Living Room Middle Reception Room New Kitchen Ground Floor Bathroom Bedroom One Bedroom Two Bedroom Three Garden