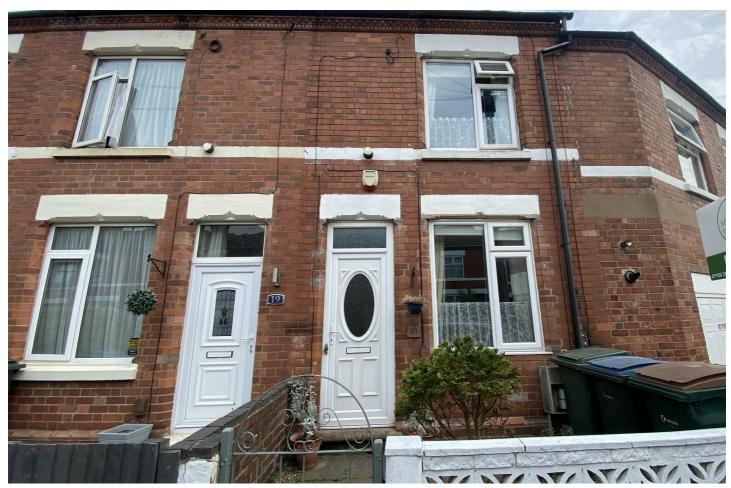

## 21 Grindle Road, Coventry, CV6 6BX Offers Over £155,000

Check out this this charming two-bedroom Victorian terrace home, tucked away on a quiet street in the Longford area. You'll find original features throughout that give it real personality, all while being updated to suit today's lifestyle and create a beautiful home. It's in a great spot too - close to local shops and amenities including The Arena Shopping Park which hosts a range of coffee spots, retails stores and Supermarkets. Step out the door and enjoy scenic walks along the canal... what is there not to love about this property in a super convenient location?

Downstairs accommodation boasts lounge with coal effect fire and wooden surround, a separate dining room for get-togethers, smart galley kitchen with ample storage, rear lobby with large storage cupboard housing the gas boiler and handy ground floor bathroom.

Upstairs, you've got two good-sized double bedrooms with plenty of natural light. Outside, the paved courtyard opens into a lovely, well established peaceful garden—ideal for relaxing or soaking up the sun, storage shed at the rear and gated side access.

This property will not disappoint. Call today to book your viewing appointment!

**Lounge** 12'0 x 11'10 (3.66m x 3.61m)

**Dining Room** 15'6 x 11'10 (4.72m x 3.61m)

**Kitchen** 9'3 x 6'1 (2.82m x 1.85m)

**Rear Lobby** 