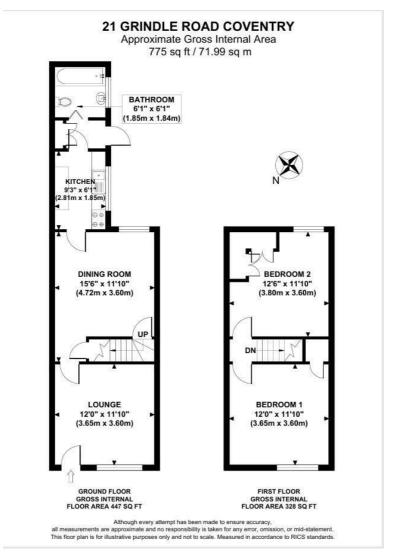

#### Floor Plan

Downstairs accommodation boasts lounge with coal effect fire and wooden surround, a separate dining room for get-togethers, smart galley kitchen with ample storage, rear lobby with large storage cupboard housing the gas boiler and handy ground floor bathroom.

This property will not disappoint. Call today to book your viewing appointment!

**Lounge** 12'0 x 11'10 (3.66m x 3.61m)

**Dining Room** 15'6 x 11'10 (4.72m x 3.61m)

**Kitchen** 9'3 x 6'1 (2.82m x 1.85m)

**Rear Lobby** 

**Bathroom** 6'1 x 6'1 (1.85m x 1.85m)

**Bedroom One** 12'6 x 11'10 (3.81m x 3.61m)

**Bedroom Two** 12'0 x 11'0 (3.66m x 3.35m)

Rear Garden