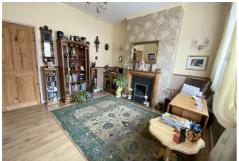

Downstairs accommodation boasts lounge with coal effect fire and wooden surround, a separate dining room for get-togethers, smart galley kitchen with ample storage, rear lobby with large storage cupboard housing the gas boiler and handy ground floor bathroom.

This property will not disappoint. Call today to book your viewing appointment!

**Lounge** 12'0 x 11'10 (3.66m x 3.61m)

**Dining Room** 15'6 x 11'10 (4.72m x 3.61m)

**Kitchen** 9'3 x 6'1 (2.82m x 1.85m)

**Rear Lobby** 