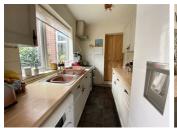

Downstairs accommodation boasts lounge with coal effect fire and wooden surround, a separate dining room for get-togethers, smart galley kitchen with ample storage, rear lobby with large storage cupboard housing the gas boiler and handy ground floor bathroom.