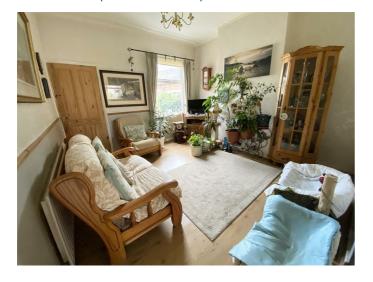

Downstairs accommodation boasts lounge with coal effect fire and wooden surround, a separate dining room for get-togethers, smart galley kitchen with ample storage, rear lobby with large storage cupboard housing the gas boiler and handy ground floor bathroom.