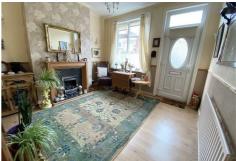

Downstairs accommodation boasts lounge with coal effect fire and wooden surround, a separate dining room for get-togethers, smart galley kitchen with ample storage, rear lobby with large storage cupboard housing the gas boiler and handy ground floor bathroom.

This property will not disappoint. Call today to book your viewing appointment!

**Lounge** 12'0 x 11'10 (3.66m x 3.61m)

**Dining Room** 15'6 x 11'10 (4.72m x 3.61m)

**Kitchen** 9'3 x 6'1 (2.82m x 1.85m)

**Rear Lobby** 