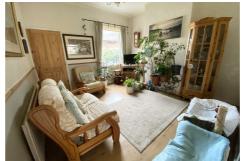

Downstairs accommodation boasts lounge with coal effect fire and wooden surround, a separate dining room for get-togethers, smart galley kitchen with ample storage, rear lobby with large storage cupboard housing the gas boiler and handy ground floor bathroom.

This property will not disappoint. Call today to book your viewing appointment!

**Lounge** 12'0 x 11'10 (3.66m x 3.61m)

**Dining Room** 15'6 x 11'10 (4.72m x 3.61m)

**Kitchen** 9'3 x 6'1 (2.82m x 1.85m)

**Rear Lobby** 