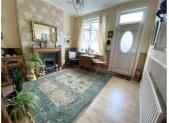

Downstairs accommodation boasts lounge with coal effect fire and wooden surround, a separate dining room for get-togethers, smart galley kitchen with ample storage, rear lobby with large storage cupboard housing the gas boiler and handy ground floor bathroom.