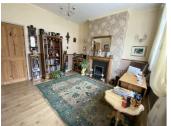

Downstairs accommodation boasts lounge with coal effect fire and wooden surround, a separate dining room for get-togethers, smart galley kitchen with ample storage, rear lobby with large storage cupboard housing the gas boiler and handy ground floor bathroom.