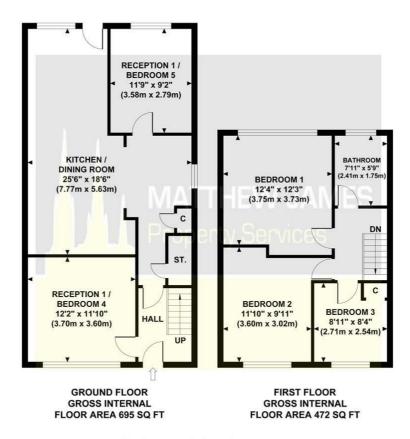

# Approach/ Hard Standing

**Entrance Hallway** 

**Lounge/ Bedroom** 11'9 x 9'2 (3.58m x 2.79m)

Ground Floor Shower Room & W.C

**Kitchen/ Dining** 25'6 x 7'11 (7.77m x 2.41m)

Reception Room/ Bedroom 12'2 x 11'10 (3.71m x 3.61m)

**Hallway Landing** 

**Bedroom** 12'4 x 12'3 (3.76m x 3.73m)

**Bedroom** 11'10 x 9'11 (3.61m x 3.02m)

**Bedroom** 8'11 x 8'4 (2.72m x 2.54m)

**Bathroom** 7'11 x 5'9 (2.41m x 1.75m)

Rear Garden

Parking Space

### 1 CENTENARY ROAD

Approximate Gross Internal Area 1167 sq ft / 108.5 sq m

Although every attempt has been made to ensure accuracy, all measurements are approximate and no responsibility is taken for any error, omission, or mid-statement. This floor plan is for illustrative purposes only and not to scale. Measured in accordance to RICS standards.