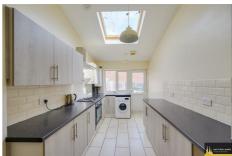

The ground floor features entrance hallway, lounge/bedroom, well-appointed shower room and W.C, generously sized kitchen/dining area and an additional reception room/bedroom to the rear. Upstairs boasts three further bedrooms and the main bathroom with separate shower cubicle. Externally the property benefits from off-road parking to the rear and hard standing to the front. A low-maintenance rear garden completes the outdoor space, offering a pleasant setting without the hassle of upkeep.

# Approach/ Hard Standing

**Entrance Hallway** 

**Lounge/ Bedroom** 11'9 x 9'2 (3.58m x 2.79m)

Ground Floor Shower Room & W.C

**Kitchen/ Dining** 25'6 x 7'11 (7.77m x 2.41m)

Reception Room/ Bedroom 12'2 x 11'10 (3.71m x 3.61m)