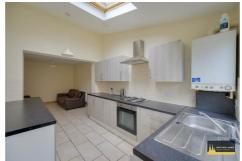

The ground floor features entrance hallway, lounge/bedroom, well-appointed shower room and W.C, generously sized kitchen/dining area and an additional reception room/bedroom to the rear. Upstairs boasts three further bedrooms and the main bathroom with separate shower cubicle. Externally the property benefits from off-road parking to the rear and hard standing to the front. A low-maintenance rear garden completes the outdoor space, offering a pleasant setting without the hassle of upkeep.

# Approach/ Hard Standing

**Entrance Hallway** 

**Lounge/ Bedroom** 11'9 x 9'2 (3.58m x 2.79m)

Ground Floor Shower Room & W.C

**Kitchen/ Dining** 25'6 x 7'11 (7.77m x 2.41m)

Reception Room/ Bedroom 12'2 x 11'10 (3.71m x 3.61m)