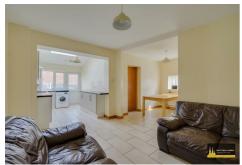

The ground floor features entrance hallway, lounge/bedroom, well-appointed shower room and W.C, generously sized kitchen/dining area and an additional reception room/bedroom to the rear. Upstairs boasts three further bedrooms and the main bathroom with separate shower cubicle. Externally the property benefits from off-road parking to the rear and hard standing to the front. A low-maintenance rear garden completes the outdoor space, offering a pleasant setting without the hassle of upkeep.

# Approach/ Hard Standing

**Entrance Hallway** 

**Lounge/ Bedroom** 11'9 x 9'2 (3.58m x 2.79m)

Ground Floor Shower Room & W.C

**Kitchen/ Dining** 25'6 x 7'11 (7.77m x 2.41m)

Reception Room/ Bedroom 12'2 x 11'10 (3.71m x 3.61m)