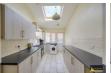

The ground floor features entrance hallway, lounge/bedroom, well-appointed shower room and W.C, generously sized kitchen/dining area and an additional reception room/bedroom to the rear. Upstairs boasts three further bedrooms and the main bathroom with separate shower cubicle. Externally the property benefits from off-road parking to the rear and hard standing to the front. A low-maintenance rear garden completes the outdoor space, offering a pleasant setting without the hassle of upkeep.

# Approach/ Hard Standing

**Entrance Hallway** 

**Lounge/ Bedroom** 11'9 x 9'2 (3.58m x 2.79m)

Ground Floor Shower Room & W.C

**Kitchen/ Dining** 25'6 x 7'11 (7.77m x 2.41m)

Reception Room/ Bedroom 12'2 x 11'10 (3.71m x 3.61m)