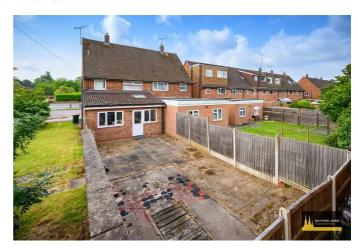

# Approach/ Hard Standing

**Entrance Hallway** 

**Lounge/ Bedroom** 11'9 x 9'2 (3.58m x 2.79m)

Ground Floor Shower Room & W.C

**Kitchen/ Dining** 25'6 x 7'11 (7.77m x 2.41m)

Reception Room/ Bedroom 12'2 x 11'10 (3.71m x 3.61m)

**Hallway Landing** 

**Bedroom** 12'4 x 12'3 (3.76m x 3.73m)

**Bedroom** 11'10 x 9'11 (3.61m x 3.02m)

**Bedroom** 8'11 x 8'4 (2.72m x 2.54m)

**Bathroom** 7'11 x 5'9 (2.41m x 1.75m)

Rear Garden

Parking Space