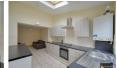

# Approach/ Hard Standing

**Entrance Hallway** 

**Lounge/ Bedroom** 11'9 x 9'2 (3.58m x 2.79m)

Ground Floor Shower Room & W.C

**Kitchen/ Dining** 25'6 x 7'11 (7.77m x 2.41m)

Reception Room/ Bedroom 12'2 x 11'10 (3.71m x 3.61m)