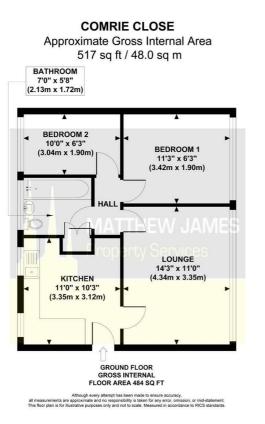

# 5a Comrie Close Norton Hill Estate, COVENTRY, CV2 3BL Offers Over £99,995

TWO BEDROOMS... GROUND FLOOR... CAN BE BOUGHT TENANTED OR VACANT... CLOSE TO COVENTRY UNIVERSITY HOSPITAL.. CLOSE TO MOTORWAY LINKS... PERFECT FOR THE FIRST TIME BUYER... LOOKING FOR YOUR NEXT INVESTMENT? Located on the sought after Norton Hill Estate, this well-presented two-bedroom ground floor flat offers secure access and a comfortable, practical layout, ideal for first-time buyers or the investor looking to add to their portfolio. The property also features a family bathroom with shower over

bath and is conveniently located close to Coventry University Hospital, making it an excellent choice for healthcare professionals or those seeking easy access to medical facilities. Situated near a range of schools and local amenities, it also benefits from excellent transport links, including main bus routes into Coventry city centre and easy access to nearby motorway connections including the M6, M69, M42 and the M1. This property also presents a fantastic opportunity for buyers seeking a low-maintenance home in a well-connected location with strong rental potential of circa £900 per calendar month Outside, the property enjoys well maintained communal gardens and ample communal car parking spaces. Sound like your next home or an additional investment property? Call us now to book your viewing.

- \* Two Bedrooms '
- Close To Coventry University Hospital \*
- \* Perfect For The First Time Buyer \*
- Great Investment Opportunity \*
- \* Ground Floor W/ Secure Access \*
- \* Close To Motorway Links \*
- \* Communal Parking \*
- Close To All Amenities \*