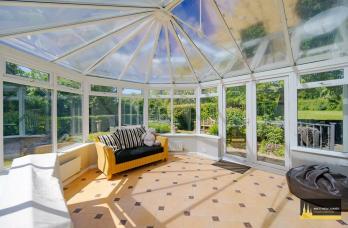

14'4 x 13'8

**Living Room** 16'8 x 14'1

Lobby

10'2 x 6'0

**Office** 23'4 x 8'1

Conservatory

13'7 x 11'10

**Kitchen / Breakfast Room** 26'0 x 21'5