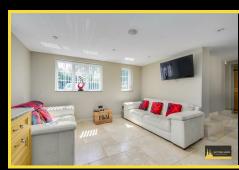

14'4 x 13'8

**Living Room** 16'8 x 14'1

Lobby

10'2 x 6'0

**Office** 23'4 x 8'1

Conservatory

13'7 x 11'10

**Kitchen / Breakfast Room** 26'0 x 21'5