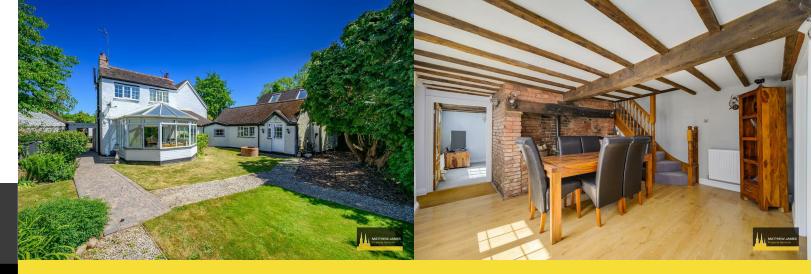

# **Brookside Cottage Main Road**

Ansty, Coventry CV7 9JA

£900,000

Approach/ Driveway

Porch

Dining Hall 14'2 x 3'8

**Ground Floor W.C** 

Snug

14'4 x 13'8

**Living Room** 16'8 x 14'1

Lobby

10'2 x 6'0

**Office** 23'4 x 8'1

Conservatory

13'7 x 11'10

**Kitchen / Breakfast Room** 26'0 x 21'5

Utility Room 12'2 x 6'4

**Boot Room** 

8'3 x 7'0

**Double Garage** 20'2 x 20'1

**First Floor Landing** 

Master Bedroom

14'5 x 11'8

**Dressing Area** 