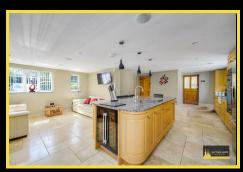

14'4 x 13'8

**Living Room** 16'8 x 14'1

Lobby

10'2 x 6'0

**Office** 23'4 x 8'1

Conservatory

13'7 x 11'10

**Kitchen / Breakfast Room** 26'0 x 21'5