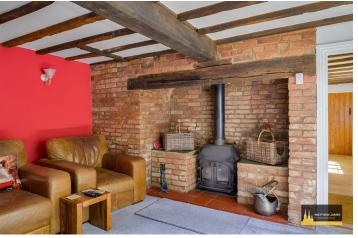

14'4 x 13'8

**Living Room** 16'8 x 14'1

Lobby

10'2 x 6'0

**Office** 23'4 x 8'1

Conservatory

13'7 x 11'10

**Kitchen / Breakfast Room** 26'0 x 21'5