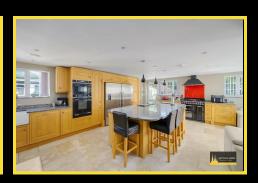

14'4 x 13'8

**Living Room** 16'8 x 14'1

Lobby

10'2 x 6'0

**Office** 23'4 x 8'1

Conservatory

13'7 x 11'10

**Kitchen / Breakfast Room** 26'0 x 21'5