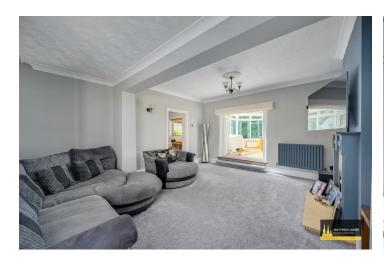

14'4 x 13'8

**Living Room** 16'8 x 14'1

Lobby

10'2 x 6'0

**Office** 23'4 x 8'1

Conservatory

13'7 x 11'10

**Kitchen / Breakfast Room** 26'0 x 21'5