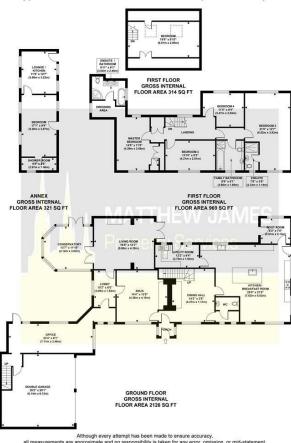

### Floor Plan

#### **BROOKSIDE COTTAGE**

Approximate Gross Internal Area 3730 sq ft / 346.52 sq m

# **Brookside Cottage Main Road**

Ansty, Coventry CV7 9JA

£900,000

Approach/ Driveway

Porch

Dining Hall 14'2 x 3'8

**Ground Floor W.C** 

Snug

14'4 x 13'8

**Living Room** 16'8 x 14'1

Lobby

10'2 x 6'0

**Office** 23'4 x 8'1

Conservatory

13'7 x 11'10

**Kitchen / Breakfast Room** 26'0 x 21'5

Utility Room 12'2 x 6'4

**Boot Room** 

8'3 x 7'0

**Double Garage** 20'2 x 20'1

**First Floor Landing** 

Master Bedroom

14'5 x 11'8

**Dressing Area** 

**En Suite Bathroom** 

9'11 x 8'1

Bedroom Two

21'5 x 12'7

**En Suite** 

7'8 x 3'9

**Bedroom Four** 

13'10 x 8'3

**Bedroom Five** 

11'5 x 9'4

**Family Bathroom** 

8'9 x 6'1

**Bedroom Three** 

19'9 x 9'10

Annex...

**Annex Bedroom** 

17'1 x 9'9

**Annex Shower Room** 

9'9 x 3'6

Annex Lounge / Kitchen

11'9 x 10'7

Outside / Grounds

**Ariel View** 