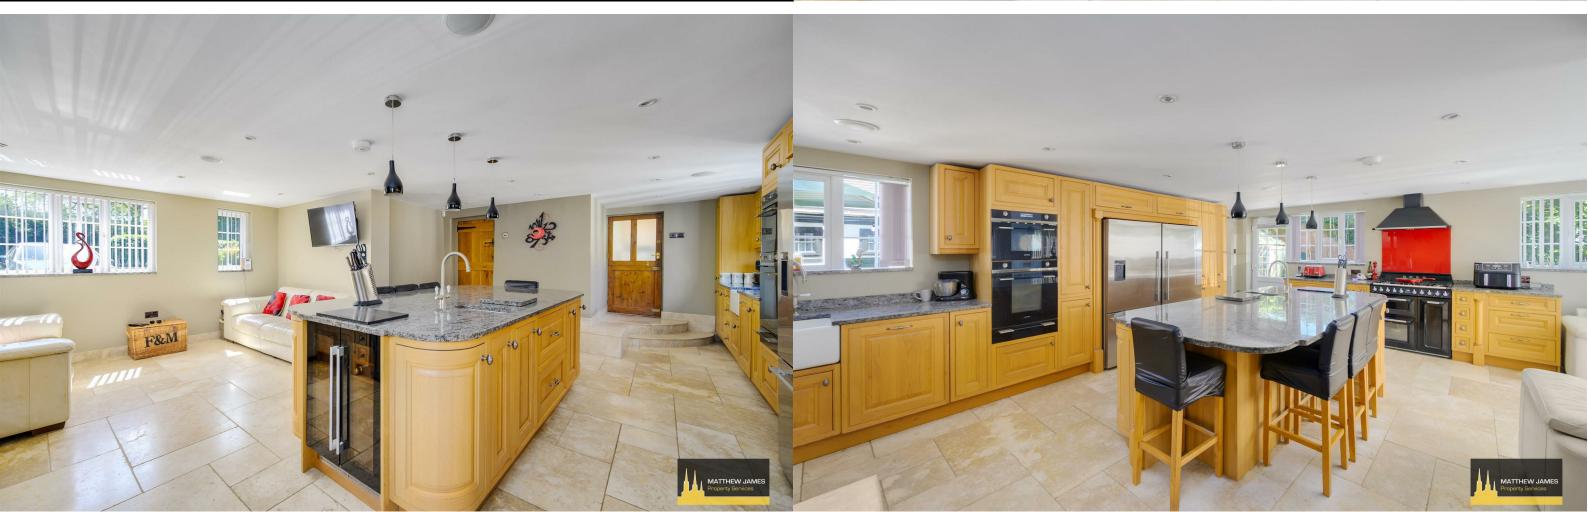

The property boasts: Entrance porch, through to the dining hall featuring beautiful fireplace, visible beams, from this room you can access both wings of the cottage. Ground floor W.C., through to the heart of the home, the impressive kitchen/breakfast room, designed for both functionality and style offering a large range of units, granite work surfaces, central chef island, tv/seating area, adjoining utility room and boot room for added convenience. To the other wing, cosy snug with inglenook fireplace, lobby leading into the spacious living room and conservatory. Back through the lobby into the home office, ideal for remote working or hobby enthusiasts with direct access into the garage. To the first floor, four bedrooms and family bathroom. The master bedroom features a private