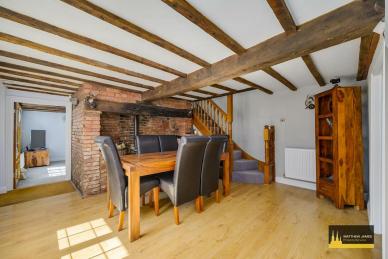

The property boasts: Entrance porch, through to the dining hall featuring beautiful fireplace, visible beams, from this room you can access both wings of the cottage. Ground floor W.C., through to the heart of the home, the impressive kitchen/breakfast room, designed for both functionality and style offering a large range of units, granite work surfaces, central chef island, tv/seating area, adjoining utility room and boot room for added convenience. To the other wing, cosy snug with inglenook fireplace, lobby leading into the spacious living room and conservatory. Back through the lobby into the home office, ideal for remote working or hobby enthusiasts with direct access into the garage. To the first floor, four bedrooms and family bathroom. The master bedroom features a private