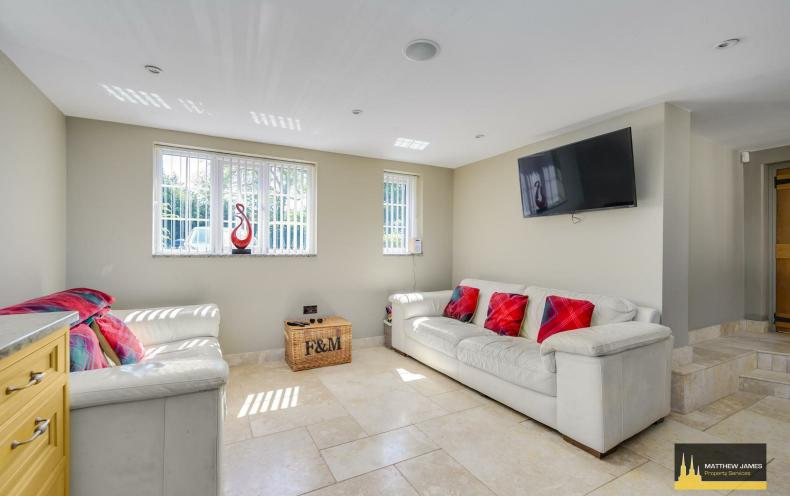

The property boasts: Entrance porch, through to the dining hall featuring beautiful fireplace, visible beams, from this room you can access both wings of the cottage. Ground floor W.C., through to the heart of the home, the impressive kitchen/breakfast room, designed for both functionality and style offering a large range of units, granite work surfaces, central chef island, tv/seating area, adjoining utility room and boot room for added convenience. To the other wing, cosy snug with inglenook fireplace, lobby leading into the spacious living room and conservatory. Back through the lobby into the home office, ideal for remote working or hobby enthusiasts with direct access into the garage. To the first floor, four bedrooms and family bathroom. The master bedroom features a private