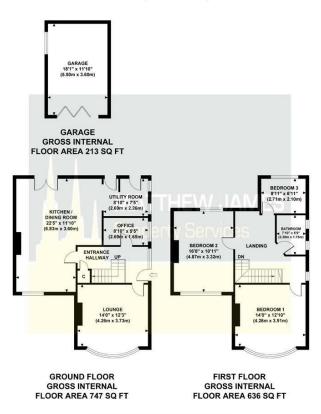

#### Floor Plan

#### **143 RUGBY ROAD**

Approximate Gross Internal Area 1596 sq ft / 148.3 sq m

Although every attempt has been made to ensure accuracy, all measurements are approximate and no responsibility is taken for any error, omission, or mid-statement. This floor plan is for illustrative purposes only and not to scale. Measured in accordance to RICS standards.

## 143 Rugby Road

Binley Woods, Coventry CV3 2AY

£450,000

Approach / Driveway

**Entrance Hallway** 

**Lounge** 14'0 x 12'3

**Office** 8'10 x 5'5

**Kitchen / Diner** 22'5 x 11'10

Utility Room

8'10 x 7'5

First Floor Landing

**Bedroom One** 14'0 x 12'10

**Bedroom Two** 16'0 x 10'11

**Bedroom Three** 8'11 x 6'11

**Family Bathroom** 7'10 x 5'9

**Garage** 18'1 x 11'10