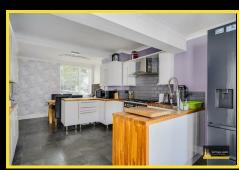

## 143 Rugby Road

Binley Woods, Coventry CV3 2AY

£450,000

Approach / Driveway

**Entrance Hallway** 

**Lounge** 14'0 x 12'3

**Office** 8'10 x 5'5

**Kitchen / Diner** 22'5 x 11'10