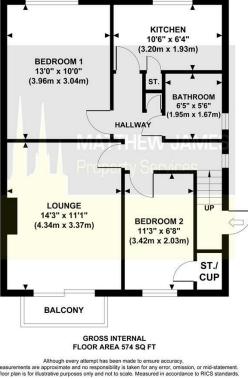

#### 24 SEBASTIAN CLOSE Approximate Gross Internal Area 574 sq ft / 53.30 sq m

Step inside, entrance hall with stairs rising to the living space. The spacious lounge, complete with a balcony, provides lovely views and an inviting space to relax or host guests. Two well-proportioned throom, modern kitchen with integrated oven, gas hob and extractor fan. Outside the property has a well maintained front garden and benefits from gas central heating, double glazing and garage in the nearby block.

- FIRST FLOOR MAISONETTE
- SPACIOUS LOUNGE
- MODERN KITCHEN-INTEGRATED OVEN & HOB
- FRONT GARDEN
- PEACEFUL CUL-DE-SAC LONG LEASE

- TWO BEDROOMS
- MODERN BATHROOM • WELL PRESENTED THROUGHOUT
- GARAGE