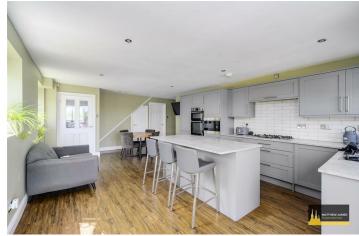

### Approach & Driveway

**Entrance Hallway** 

**Lounge** 16'5 x 13'7

**Kitchen / Dining Room** 22'9 x 14'2

**Utility Room** 8'11 x 5'0

Ground Floor W.C

**First Floor Landing** 

**Family Bathroom** 