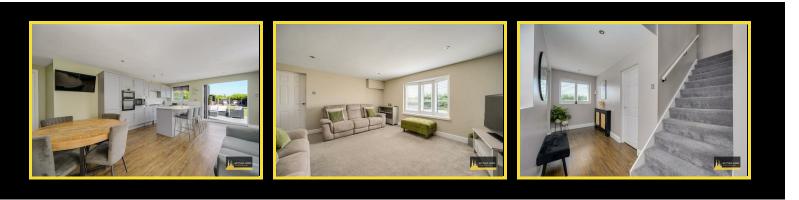

### Approach & Driveway

**Entrance Hallway** 

**Lounge** 16'5 x 13'7

**Kitchen / Dining Room** 22'9 x 14'2

**Utility Room** 8'11 x 5'0

Ground Floor W.C

**First Floor Landing** 

**Family Bathroom** 

**Bedroom One** 14'2 x 12'7

En Suite

**Bedroom Two** 13'6 x 7'9

**Bedroom Three** 13'10 x 7'8

**Bedroom Four** 11'1 × 5'3

**Rear Garden** 

**Detached Garage** 