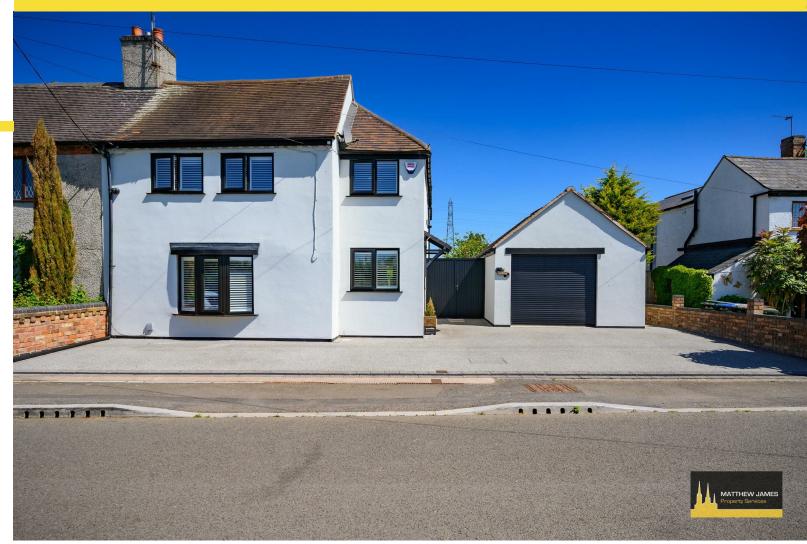

## **183 Lentons Lane**

Aldermans Green, Coventry CV2 1NZ

# **183 Lentons Lane**

Aldermans Green, Coventry CV2 1NZ

### Approach & Driveway

**Entrance Hallway** 

**Lounge** 16'5 x 13'7

**Kitchen / Dining Room** 22'9 x 14'2

**Utility Room** 8'11 x 5'0

Ground Floor W.C

**First Floor Landing** 

**Family Bathroom** 