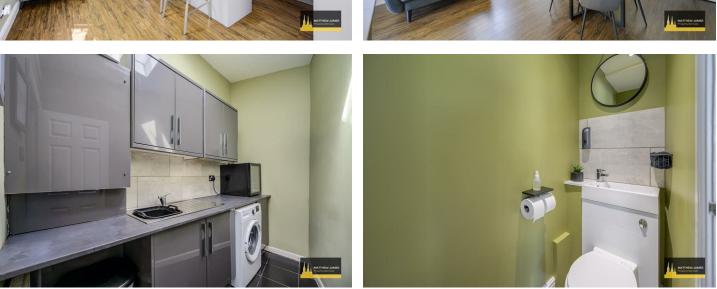

### Approach & Driveway

**Entrance Hallway** 

**Lounge** 16'5 x 13'7

**Kitchen / Dining Room** 22'9 x 14'2

**Utility Room** 8'11 x 5'0

Ground Floor W.C

**First Floor Landing** 

**Family Bathroom** 