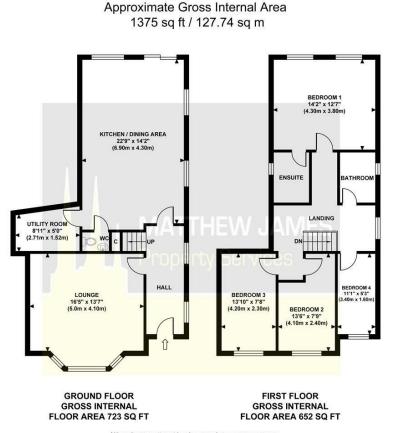

#### **Floor Plan**

**183 LENTONS LANE** 

Although every attempt has been made to ensure accuracy, all measurements are approximate and no responsibility is taken for any error, omission, or mid-statement. This floor plan is for illustrative purposes only and not to scale. Measured in accordance to RICS standards.

### Approach & Driveway

**Entrance Hallway** 

**Lounge** 16'5 x 13'7

**Kitchen / Dining Room** 22'9 x 14'2

**Utility Room** 8'11 x 5'0

Ground Floor W.C

**First Floor Landing** 

**Family Bathroom** 

**Bedroom One** 14'2 x 12'7

En Suite

**Bedroom Two** 13'6 x 7'9

**Bedroom Three** 13'10 x 7'8

**Bedroom Four** 11'1 × 5'3

**Rear Garden** 

**Detached Garage** 