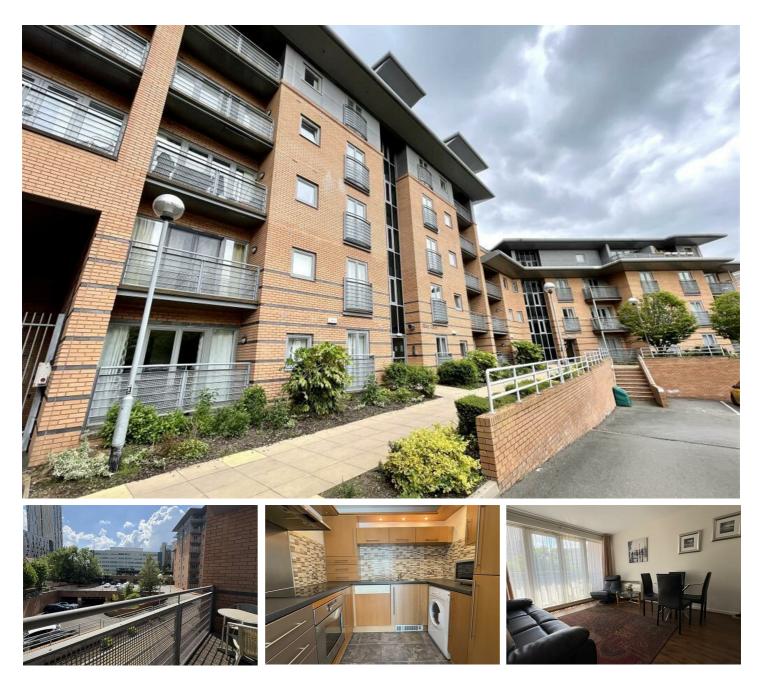

## 9 Alvis House Manor House Drive, Coventry, CV1 2EE £1,300 Per Calendar Month

AVAILABLE NOW... A fully furnished luxury two bedroom first floor apartment in the City Centre of Coventry. The accommodation briefly comprises of lounge, double bedroom with en-suite shower room, separate bathroom and fitted kitchen with appliances. The property is furnished to a high standard and benefits from double glazing, electric heating, walk on balcony, video entry system and concierge service. Available FULLY FURNISHED. No Smokers. Hallway

Lounge

Fitted Kitchen

Master Bedroom with En-Suite

Second Bedroom

Bathroom

Balcony

**Floor Plan** 