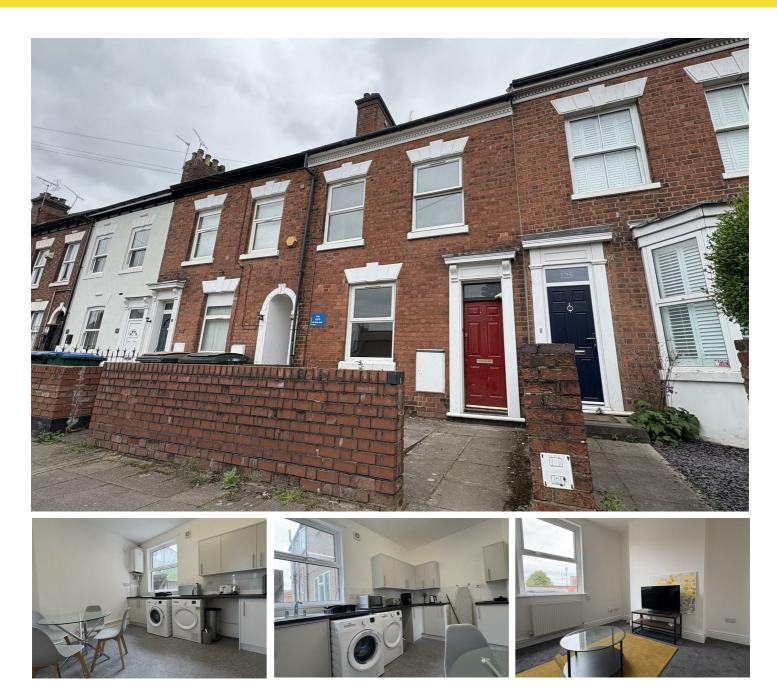

## 123a Craven Street, Coventry, CV5 8DT £1,400

AVAILABLE NOW......MID TERRACE......NEW THROUGHOUT...... A large terrace home located in the heart of Earlsdon on the popular Craven Street. Briefly comprising of entrance hallway, lounge, kitchen diner with appliances, three bedrooms and bathroom with bath and over head shower. Comes OPTIONALLY FURNISHED. Entrance Hallway

Lounge

**Kitchen Diner** 

Bedroom

Bedroom

Bedroom

Bathroom

**Floor Plan** 