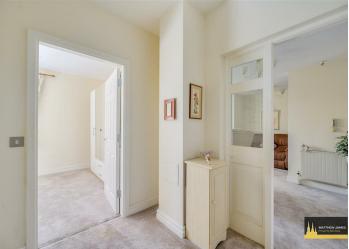

#### **Communal Grounds**

Facilities

**Entrance Hallway** 

Shower Room 7'6 x 7'2 (2.29m x 2.18m)

Master Bedroom 13'7 x 9'4 (4.14m x 2.84m)

Lounge Dining Room 17'7 x 13'10 (5.36m x 4.22m)

Kitchen 10'11 x 7'10 (3.33m x 2.39m)