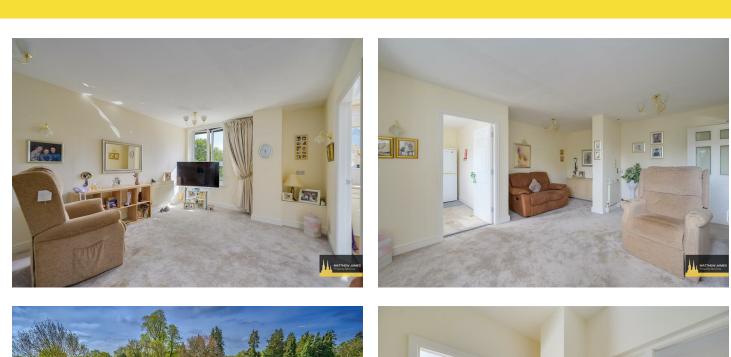

The apartment features a comfortable lounge dining room, perfect for entertaining guests or enjoying quiet evenings in. The well-appointed bedroom offers a peaceful retreat, whilst the shower 'wet room' is designed for convenience and ease of use. Residents will appreciate the inclusive nature of the majority of bills, allowing for a hassle-free lifestyle. Ask us for further information on this

#### **Communal Grounds**

Facilities

**Entrance Hallway** 

Shower Room 7'6 x 7'2 (2.29m x 2.18m)

Master Bedroom 13'7 x 9'4 (4.14m x 2.84m)

Lounge Dining Room 17'7 x 13'10 (5.36m x 4.22m)

Kitchen 10'11 x 7'10 (3.33m x 2.39m)