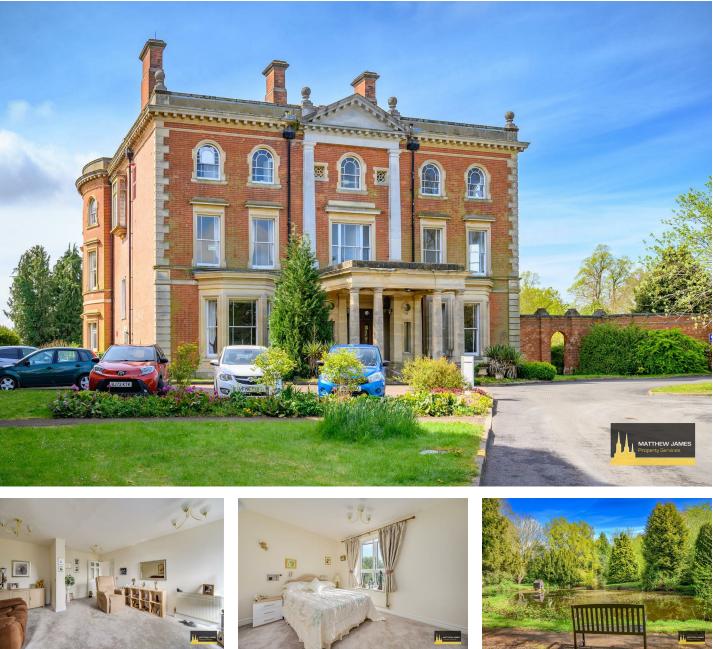

# 25 Brinklow Road Easenhall, Rugby CV23 0JE

ONE DOUBLE BEDROOM... LARGE LOUNGE DINING ROOM... SHOWER WET ROOM... BEAUTIFUL SURROUNDINGS... OVER 55'S ONLY... SELF CONTAINED LIVING... VACANT WITH NO UPWARD CHAIN... THIRD FLOOR WITH ELEVATOR ACCESS... IN-HOUSE FACILITIES INCLUDING SHOP, BAR, HAIRDRESSERS AND BISTRO CAFE... AMPLE PARKING... COUNTRYSIDE LOCATION... COMMUNITY SPIRIT WITH ORGANISED TRIPS AND SOCIAL GATHERINGS.

Nestled on Brinklow Road between the charming villages of Easenhall and Brinklow, this delightful one-bedroom apartment offers a unique opportunity for those aged over fifty five seeking a tranquil and supportive living environment. Set within the historic Town Thorns, the property boasts access to beautifully maintained gardens, providing a serene backdrop for relaxation and leisurely strolls.

The apartment features a comfortable lounge dining room, perfect for entertaining guests or enjoying quiet evenings in. The well-appointed bedroom offers a peaceful retreat, whilst the shower 'wet room' is designed for convenience and ease of use. Residents will appreciate the inclusive nature of the majority of bills, allowing for a hassle-free lifestyle. Ask us for further information on this

# 25 Brinklow Road

Easenhall, Rugby CV23 0JE

- \* ONE DOUBLE BEDROOM \*
- \* VACANT & NO UPWARD CHAIN \*
- \* IN-HOUSE FACILITIES INCLUDING HAIRDRESSERS, SHOP, BAR AND BISTRO CAFE \*
- \* AMPLE PARKING IF REQUIRED \*