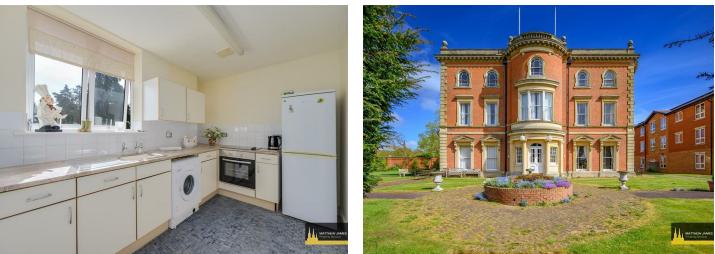

The apartment features a comfortable lounge dining room, perfect for entertaining guests or enjoying quiet evenings in. The well-appointed bedroom offers a peaceful retreat, whilst the shower 'wet room' is designed for convenience and ease of use. Residents will appreciate the inclusive nature of the majority of bills, allowing for a hassle-free lifestyle. Ask us for further information on this

#### **Communal Grounds**

Facilities

**Entrance Hallway** 

Shower Room 7'6 x 7'2 (2.29m x 2.18m)

Master Bedroom 13'7 x 9'4 (4.14m x 2.84m)

Lounge Dining Room 17'7 x 13'10 (5.36m x 4.22m)

Kitchen 10'11 x 7'10 (3.33m x 2.39m)