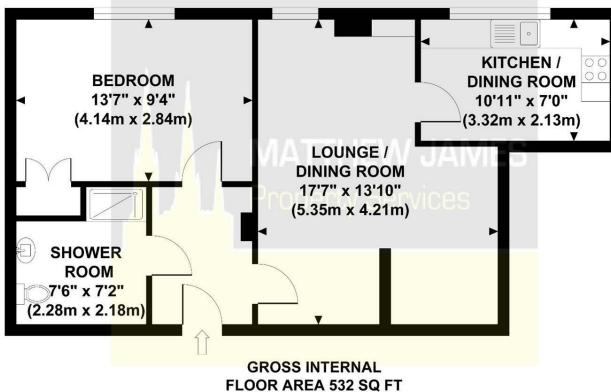

# **TOWN THORNS** Approximate Gross Internal Area 532 sq ft / 49.40 sq m

Although every attempt has been made to ensure accuracy, all measurements are approximate and no responsibility is taken for any error, omission, or mid-statement. This floor plan is for illustrative purposes only and not to scale. Measured in accordance to RICS standards.

#### **Communal Grounds**

Facilities

**Entrance Hallway** 

Shower Room 7'6 x 7'2 (2.29m x 2.18m)

Master Bedroom 13'7 x 9'4 (4.14m x 2.84m)

Lounge Dining Room 17'7 x 13'10 (5.36m x 4.22m)

Kitchen 10'11 x 7'10 (3.33m x 2.39m)