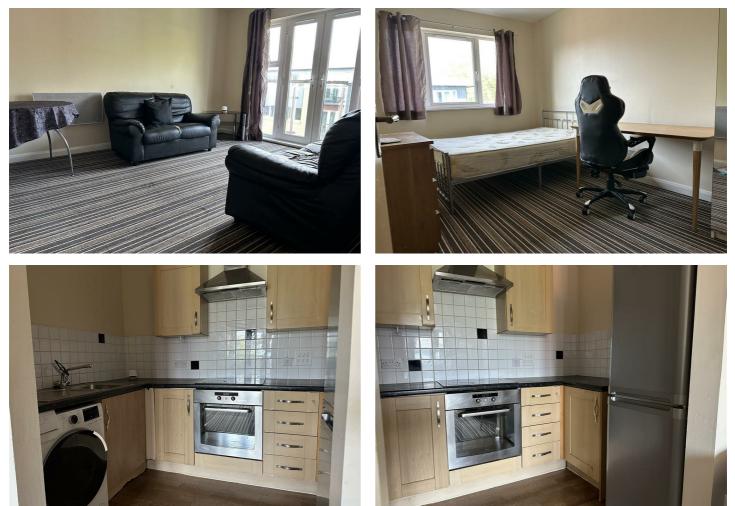

The apartment features a welcoming lounge dining room, perfect for relaxation or entertaining guests. The master bedroom comes complete with an en-suite bathroom whilst the second bedroom offers versatility, whether for guests or a home office