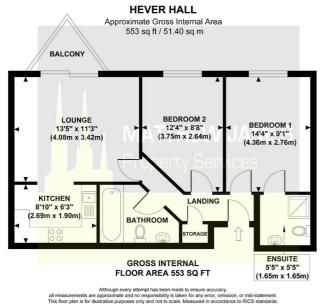

## **37 Hever Hall** City Centre, Coventry, CV1 5PB **Offers Around £125,000**

TWO DOUBLE BEDROOMS AND MASTER EN-SUITE... VACANT FOR THE SALE... NO UPWARD CHAIN... TOP FLOOR... SECURE ACCESS... ALLOCATED PARKING... GREAT INVESTMENT OPPORTUNITY... PERFECT FOR A FIRST TIME BUYER THAT WANTS TO BE CLOSE TO THE CITY CENTRE... REDECORATED THROUGHOUT. Nestled in the heart of Coventry, this charming two-bedroom apartment at Hever Hall offers an exceptional opportunity for both first-time buyers and investors alike. Situated on the top floor, the property boasts a well-designed layout that maximises space and natural light.

The apartment features a welcoming lounge dining room, perfect for relaxation or entertaining guests. The master bedroom comes complete with an en-suite bathroom whilst the second bedroom offers versatility, whether for guests or a home office

 \* CLOSE TO COVENTRY UNIVERSITY & CITY CENTRE\*

11

- \* ALLOCATED PARKING \*
- \* MASTER EN-SUITE \*
- \*TOP FLOOR\*
- \*BALCONY\*