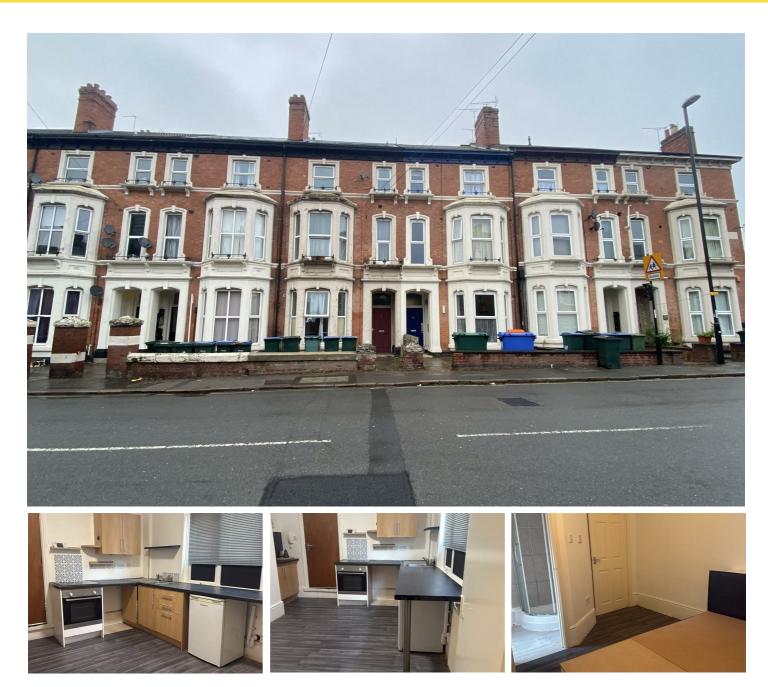

# 32 Coundon Road, Coventry, CV1 4AW £460

STUDIO AVAILABLE NOW......A ground floor studio located very close to the ring road and City Centre, this property would be ideal for students or professionals. Comprising of large room with double bed, kitchen area with fridge and cooker. The bathroom is private and it comes FULLY FURNISHED to a decent standard. Only a five minute walk to the city centre.