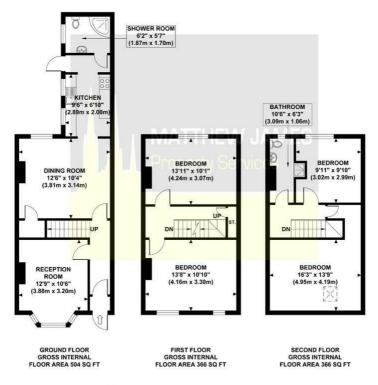

#### **GULSON ROAD**

Approximate Gross Internal Area 1236 sq ft / 114.80 sq m

Although every attempt has been made to ensure accuracy, all measurements are approximate and no responsibility is taken for any error, omission, or mid-statement. This floor plan is for illustrative purposes only and not to scale. Measured in accordance to RICS standards.