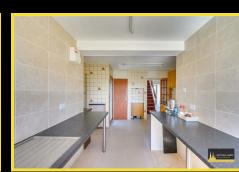

**Dining Room** 

15'0 x 9'10

Kitchen

19'7 x 12'3

**Bedroom Four** 

9'7 x 8'7

**Ground Floor Shower Room** 

8'7 x 7'5