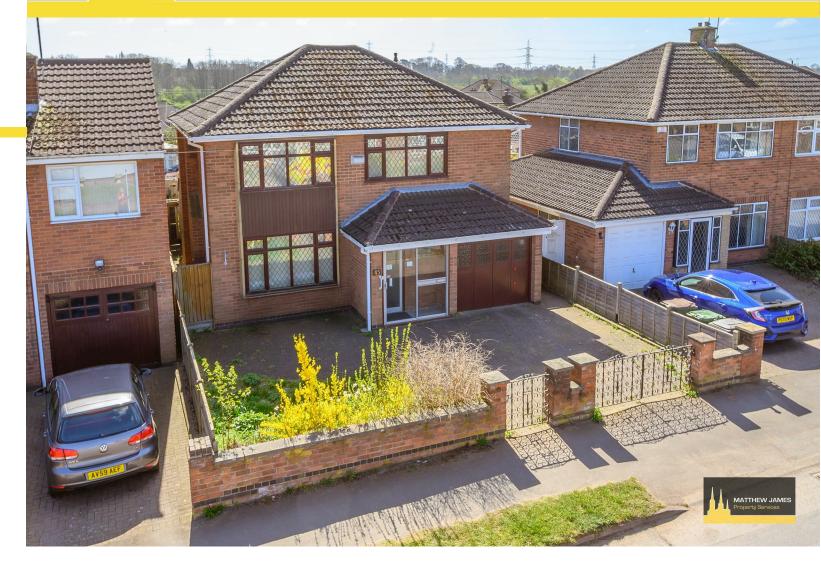

## 45 Smarts Road

, Bedworth CV12 0BP

Offers Over £290,000

# **45 Smarts Road**

, Bedworth CV12 0BP

# Offers Over £290,000

Approach / Driveway

Garage

**Entrance Porch** 

**Entrance Hallway** 

**Living Room** 

22'5 x 11'0

**Ground Floor W.C** 