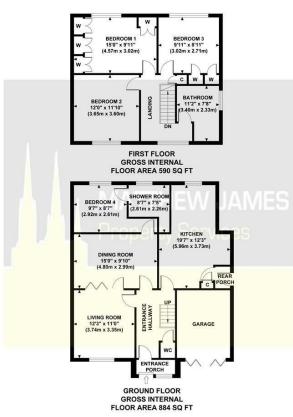

### Floor Plan

#### **SMART ROAD**

Approximate Gross Internal Area 1474 sq ft / 136.93 sq m

Although every attempt has been made to ensure accuracy, all measurements are approximate and no responsibility is taken for any error, omission, or mid-statement. This floor plan is for illustrative purposes only and not to scale. Measured in accordance to RICS standards.

# Offers Over £290,000

Approach / Driveway

Garage

**Entrance Porch** 

**Entrance Hallway** 

**Living Room** 

22'5 x 11'0

**Ground Floor W.C** 

**Dining Room** 

15'0 x 9'10

Kitchen

19'7 x 12'3

**Bedroom Four** 

9'7 x 8'7

**Ground Floor Shower Room** 

8'7 x 7'5

First Floor Landing

**Bedroom One** 

15'0 x 9'11

Bedroom Two

12'0 x 11'10

**Bedroom Three** 

9'11 x 8'11

**Family Bathroom** 

11'2 x 7'8

Rear Garden