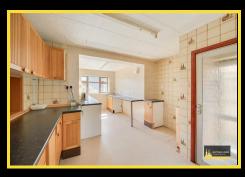

**Dining Room** 

15'0 x 9'10

Kitchen

19'7 x 12'3

**Bedroom Four** 

9'7 x 8'7

**Ground Floor Shower Room** 

8'7 x 7'5