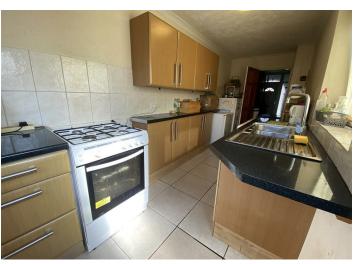

fantastic opportunity and book your viewing appointment today!

£245,000

# 24 Kenpas Highway

Finham, Coventry CV3 6BP







- \* NO CHAIN\*
- \*LOUNGE/DINING\*
- \*SOUGHT AFTER FINHAM AREA\*
- \*FANTASTIC OPPORTUNITY\*
- \*TRADITIONAL MID-TERRACE\* \*THREE BEDROOMS\*
- \*EXTENDED KITCHEN\*
- \*GAS SAFETY CERTIFICATE\*
- \*GARAGE AT REAR\*
- \*ELECTRICAL SAFETY CERTIFICATE\*

#### **Approach**

**Entrance Hallway** 

#### Lounge

11'5 x 10'1 (3.48m x 3.07m)

#### **Dining Room**

11'5 x 10'1 (3.48m x 3.07m)

#### **Extended Kitchen**

17'9 x 6'3 (5.41m x 1.91m)

### Landing

#### **Master Bedroom**

11'6 x 8'2 (3.51m x 2.49m)

#### **Bedroom Two**

11'5 x 9'8 (3.48m x 2.95m)

#### Bedroom Three

8'1 x 7'1 (2.46m x 2.16m)

#### **Family Bathroom**

Rear Garden

Garage



**Directions**