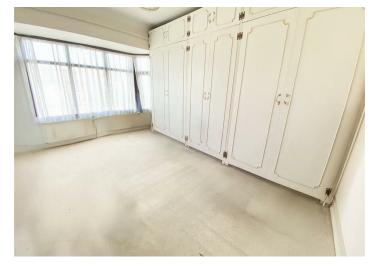

#### **Master Bedroom**

11'6 x 8'2 (3.51m x 2.49m)

#### **Bedroom Two**

11'5 x 9'8 (3.48m x 2.95m)

#### Bedroom Three

8'1 x 7'1 (2.46m x 2.16m)