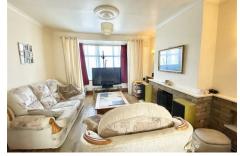

#### Lounge

11'5 x 10'1 (3.48m x 3.07m)

#### **Dining Room**

11'5 x 10'1 (3.48m x 3.07m)