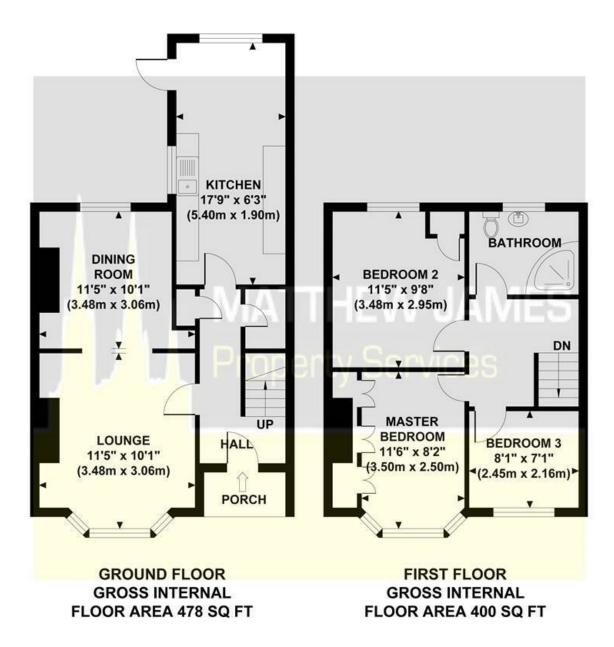

## 24 KENPAS HIGHWAY

Approximate Gross Internal Area 878 sq ft / 81.6 sq m

Although every attempt has been made to ensure accuracy, all measurements are approximate and no responsibility is taken for any error, omission, or mid-statement. This floor plan is for illustrative purposes only and not to scale. Measured in accordance to RICS standards.

#### Lounge

11'5 x 10'1 (3.48m x 3.07m)

#### **Dining Room**

11'5 x 10'1 (3.48m x 3.07m)

#### **Extended Kitchen**

17'9 x 6'3 (5.41m x 1.91m)

#### **Master Bedroom**

11'6 x 8'2 (3.51m x 2.49m)

#### **Bedroom Two**

11'5 x 9'8 (3.48m x 2.95m)

#### Bedroom Three

8'1 x 7'1 (2.46m x 2.16m)

#### **Family Bathroom**

Rear Garden

Garage

**Directions** 