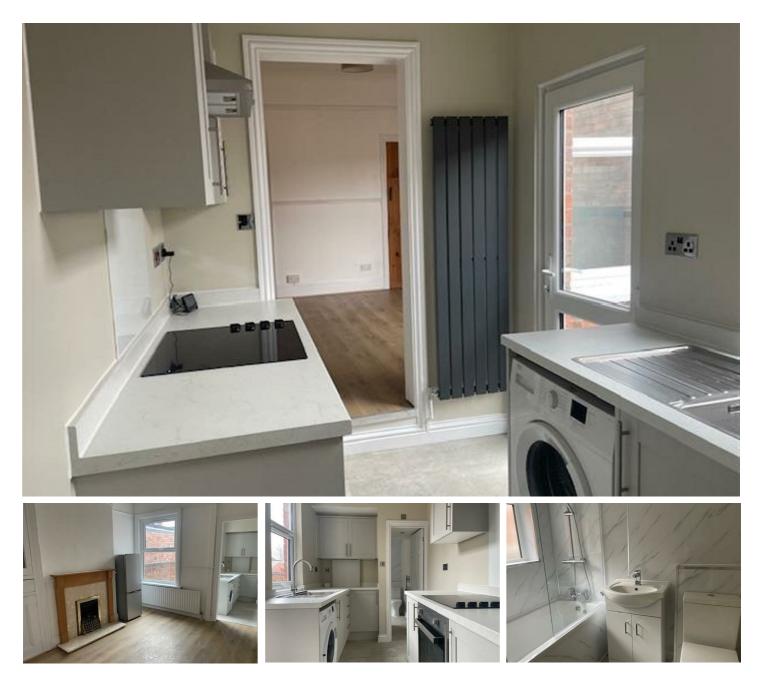

# **KITCHEN**

Newly installed units and cupboards with appliances and door to bathroom

# BATHROOM

Vinyl floor with bathroom suite with bath and overhead shower