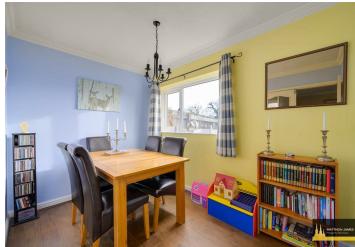

# Dining Room/Office/Bedroom Four

10'4 x 7'2 (3.15m x 2.18m)

## Through Lounge/Diner

13'9 x 8'6 (4.19m x 2.59m)