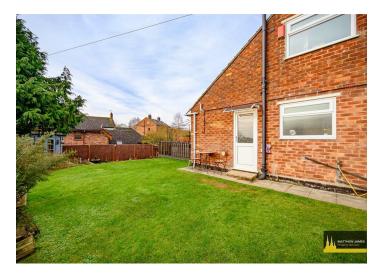

cess Of £295,000

# 9 Leicester Road

Shilton, Coventry CV7 9HU











- IMMACULATELY PRESENTED
- LOUNGE & DINING ROOM
- STUNNING VIEWS
- Approach & Driveway
- **Entrance Porch**

#### Lounge

17'0 x 11'6 (5.18m x 3.51m)

# Dining Room/Office/Bedroom Four

10'4 x 7'2 (3.15m x 2.18m)

## Through Lounge/Diner

13'9 x 8'6 (4.19m x 2.59m)

#### Bathroom

## Kitchen

10'2 x 9'10 (3.10m x 3.00m)

## Landing

- THREE/FOUR BEDROOMS
- GROUND FLOOR BATHROOM
- AMPLE OFF STREET PARKING
- SEMI-RURAL VILLAGE LOCATION
- BEAUTIFUL WRAP AROUND GARDEN
- CUL-DE-SAC LOCATION

#### **Bedroom One**

12'11 x 10'6 (3.94m x 3.20m)

## **En-Suite W.C**

#### **Bedroom Two**

10'1 x 8'1 (3.07m x 2.46m)

#### **Bedroom Three**

10'5 x 6'9 (3.18m x 2.06m)

## **Garden To Front & Side**

**Aerial Views**