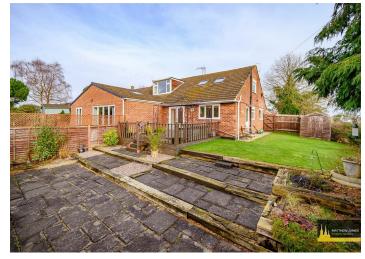

Of £295,000

# 9 Leicester Road

Shilton, Coventry CV7 9HU











- IMMACULATELY PRESENTED
- LOUNGE & DINING ROOM
- STUNNING VIEWS
- Approach & Driveway
- **Entrance Porch**

#### Lounge

17'0 x 11'6 (5.18m x 3.51m)

# Dining Room/Office/Bedroom Four

10'4 x 7'2 (3.15m x 2.18m)

## Through Lounge/Diner

13'9 x 8'6 (4.19m x 2.59m)

#### Bathroom

## Kitchen

10'2 x 9'10 (3.10m x 3.00m)

## Landing

- THREE/FOUR BEDROOMS
- GROUND FLOOR BATHROOM
- AMPLE OFF STREET PARKING
- SEMI-RURAL VILLAGE LOCATION
- BEAUTIFUL WRAP AROUND GARDEN
- CUL-DE-SAC LOCATION

#### **Bedroom One**

12'11 x 10'6 (3.94m x 3.20m)

## **En-Suite W.C**

#### **Bedroom Two**

10'1 x 8'1 (3.07m x 2.46m)

#### **Bedroom Three**

10'5 x 6'9 (3.18m x 2.06m)

## **Garden To Front & Side**

**Aerial Views**