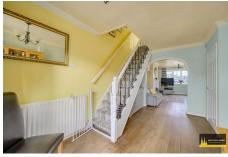

Impressive exterior with ample parking at the front, welcome inside entrance porch with plenty of space for coats and shoes, through to the main lounge, cosy, bright and welcoming featuring wood flooring, gas fireplace the perfect place to sit and relax. Off the lounge is the dining room/bedroom four, a versatile room that could also be used as an office or playroom. Continue through the lounge to the second reception room that could also be used as a dining area or as a separate living room, having French doors that open out into the garden and a staircase rising to the first floor. Kitchen with plenty of cabinets, space for all appliances, having lovely views out to the garden. Ground floor bathroom featuring a white three-piece suite including a P-shaped bathtub. Upstairs to the landing, three generous sized bedrooms, all with