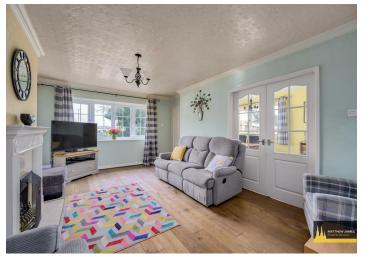

Impressive exterior with ample parking at the front, welcome inside entrance porch with plenty of space for coats and shoes, through to the main lounge, cosy, bright and welcoming featuring wood flooring, gas fireplace the perfect place to sit and relax. Off the lounge is the dining room/bedroom four, a versatile room that could also be used as an office or playroom. Continue through the lounge to the second reception room that could also be used as a dining area or as a separate living room, having French doors that open out into the garden and a staircase rising to the first floor. Kitchen with plenty of cabinets, space for all appliances, having lovely views out to the garden. Ground floor bathroom featuring a white three-piece suite including a P-shaped bathtub. Upstairs to the landing, three generous sized bedrooms, all with

## Through Lounge/Diner

13'9 x 8'6 (4.19m x 2.59m)