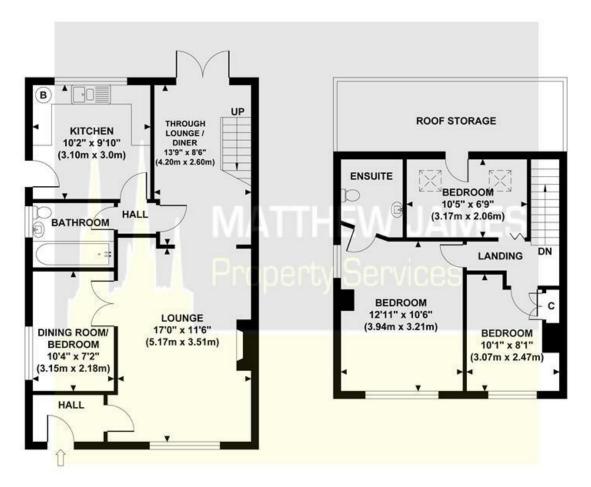

# LEICESTER ROAD

Approximate Gross Internal Area 915 sq ft / 85.0 sq m

GROUND FLOOR GROSS INTERNAL FLOOR AREA 559 SQ FT

FIRST FLOOR GROSS INTERNAL FLOOR AREA 356 SQ FT

Although every attempt has been made to ensure accuracy, all measurements are approximate and no responsibility is taken for any error, omission, or mid-statement. This floor plan is for illustrative purposes only and not to scale. Measured in accordance to RICS standards.

#### Lounge

17'0 x 11'6 (5.18m x 3.51m)

# Dining Room/Office/Bedroom Four

10'4 x 7'2 (3.15m x 2.18m)

## Through Lounge/Diner

13'9 x 8'6 (4.19m x 2.59m)

#### Bathroom

## Kitchen

10'2 x 9'10 (3.10m x 3.00m)

#### **Bedroom One**

12'11 x 10'6 (3.94m x 3.20m)

## **En-Suite W.C**

#### **Bedroom Two**

10'1 x 8'1 (3.07m x 2.46m)

#### **Bedroom Three**

10'5 x 6'9 (3.18m x 2.06m)