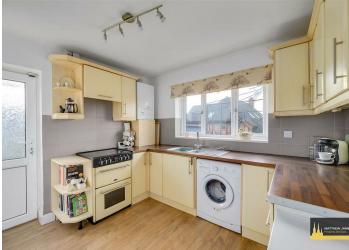

Impressive exterior with ample parking at the front, welcome inside entrance porch with plenty of space for coats and shoes, through to the main lounge, cosy, bright and welcoming featuring wood flooring, gas fireplace the perfect place to sit and relax. Off the lounge is the dining room/bedroom four, a versatile room that could also be used as an office or playroom. Continue through the lounge to the second reception room that could also be used as a dining area or as a separate living room, having French doors that open out into the garden and a staircase rising to the first floor. Kitchen with plenty of cabinets, space for all appliances, having lovely views out to the garden. Ground floor bathroom featuring a white three-piece suite including a P-shaped bathtub. Upstairs to the landing, three generous sized bedrooms, all with

## Kitchen

10'2 x 9'10 (3.10m x 3.00m)