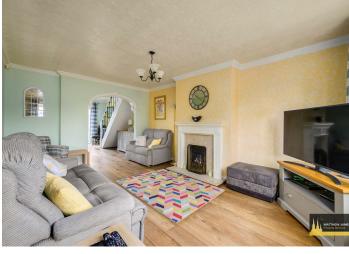

Impressive exterior with ample parking at the front, welcome inside entrance porch with plenty of space for coats and shoes, through to the main lounge, cosy, bright and welcoming featuring wood flooring, gas fireplace the perfect place to sit and relax. Off the lounge is the dining room/bedroom four, a versatile room that could also be used as an office or playroom. Continue through the lounge to the second reception room that could also be used as a dining area or as a separate living room, having French doors that open out into the garden and a staircase rising to the first floor. Kitchen with plenty of cabinets, space for all appliances, having lovely views out to the garden. Ground floor bathroom featuring a white three-piece suite including a P-shaped bathtub. Upstairs to the landing, three generous sized bedrooms, all with

## Through Lounge/Diner

13'9 x 8'6 (4.19m x 2.59m)