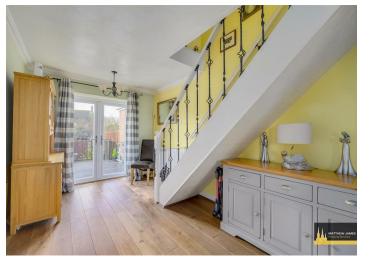

Impressive exterior with ample parking at the front, welcome inside entrance porch with plenty of space for coats and shoes, through to the main lounge, cosy, bright and welcoming featuring wood flooring, gas fireplace the perfect place to sit and relax. Off the lounge is the dining room/bedroom four, a versatile room that could also be used as an office or playroom. Continue through the lounge to the second reception room that could also be used as a dining area or as a separate living room, having French doors that open out into the garden and a staircase rising to the first floor. Kitchen with plenty of cabinets, space for all appliances, having lovely views out to the garden. Ground floor bathroom featuring a white three-piece suite including a P-shaped bathtub. Upstairs to the landing, three generous sized bedrooms, all with

## Through Lounge/Diner

13'9 x 8'6 (4.19m x 2.59m)