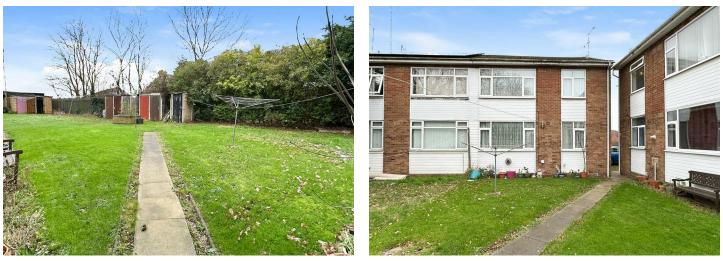

**Family Bathroom** 6'4 x 6'1 (1.93m x 1.85m)

Outside, Parking & Garage

Directions