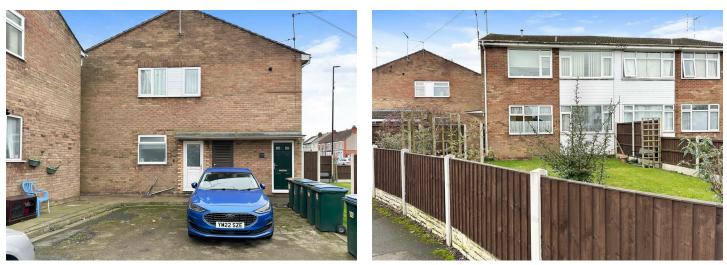

# 152 Bell Green Road Courthouse Green, Coventry CV67GX

TWO BEDROOMS... GROUND FLOOR... VACANT... NO UPWARD CHAIN... GREAT INVESTMENT PROPERTY... PERFECT FOR FIRST TIME BUYER... FURNITURE AVAILABLE\* - PLEASE ASK... A lovely ground floor maisonette located in Courthouse Green, available as VACANT and having NO UPWARD CHAIN. Having a kitchen, lounge dining room, two double bedrooms, family bathroom with shower over bath, storage and a garage to the rear. The property also benefits from electric heating and gas fire (where specified) and PVCu double glazing throughout. Located near a main bus routes into Coventry City Centre, local shops, library and schools. Sound good? Call us now to book your immediate viewing.

## 152 Bell Green Road

Courthouse Green, Coventry CV6 7GX

- \*\* TWO DOUBLE BEDROOMS \*\* \*\* VACANT \*\*
- \*\* GROUND FLOOR \*\*
- \*\* GARAGE EN-BLOC \*\*
- \*\* CLOSE TO AMENITIES \*\*
- \*\* NO UPWARD CHAIN \*\*
- \*\* PERFECT FOR INVESTMENT \*\* GREAT FOR FIRST TIME BUYER \*\*
  - \*\* LOOKING TO DOWNSIZE?\*\*