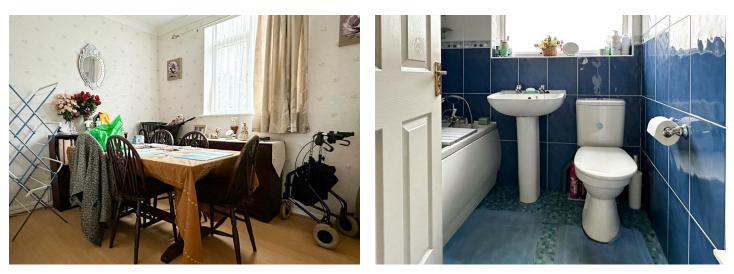

#### **Entrance Hallway**

**Kltchen** 11'7 x 7' (3.53m x 2.13m)

**Lounge Dining Room** 15'3 x 10'2 (4.65m x 3.10m)

**Bedroom One** 13'4 x 10'2 (4.06m x 3.10m)

**Bedroom Two / Dining Room** 10'2 x 7'11 (3.10m x 2.41m)

**Family Bathroom** 6'4 x 6'1 (1.93m x 1.85m)

Outside, Parking & Garage

Directions