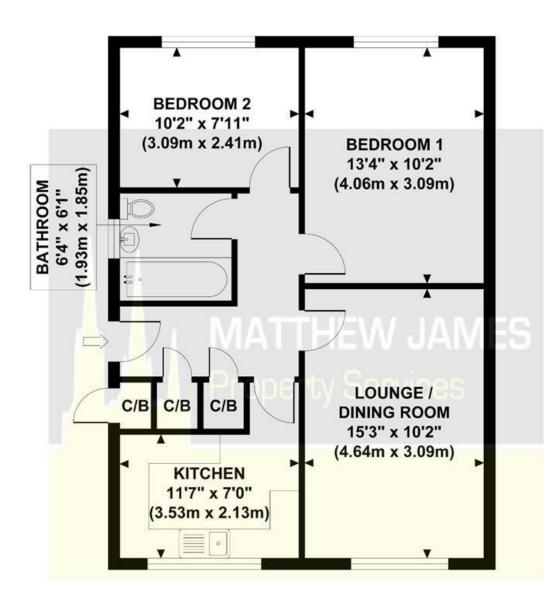

## **152 BELL GREEN ROAD**

Approximate Gross Internal Area 595 sq ft / 55.30 sq m

#### **GROSS INTERNAL** FLOOR AREA 595 SQ FT

Although every attempt has been made to ensure accuracy, all measurements are approximate and no responsibility is taken for any error, omission, or mid-statement. This floor plan is for illustrative purposes only and not to scale. Measured in accordance to RICS standards.

#### **Entrance Hallway**

**Kltchen** 11'7 x 7' (3.53m x 2.13m)

**Lounge Dining Room** 15'3 x 10'2 (4.65m x 3.10m)

**Bedroom One** 13'4 x 10'2 (4.06m x 3.10m)

**Bedroom Two / Dining Room** 10'2 x 7'11 (3.10m x 2.41m)

**Family Bathroom** 6'4 x 6'1 (1.93m x 1.85m)

Outside, Parking & Garage

Directions