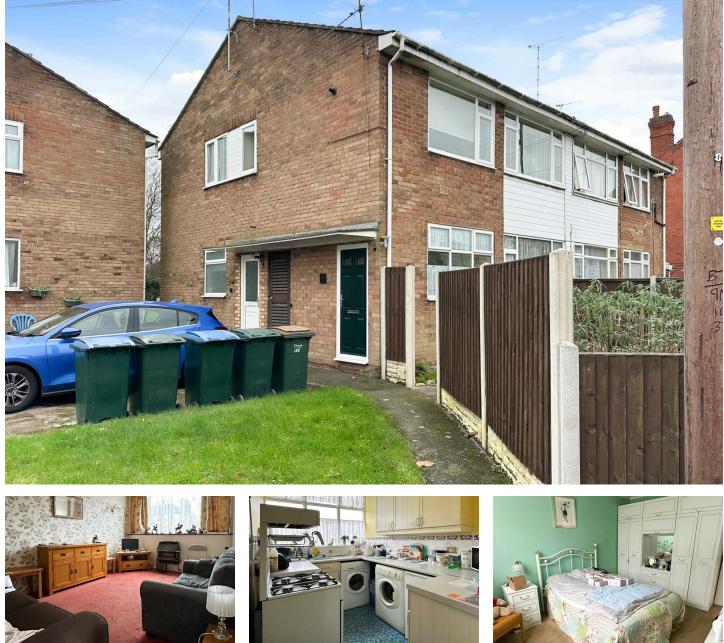

# 152 Bell Green Road Courthouse Green, Coventry CV67GX

TWO BEDROOMS... GROUND FLOOR... VACANT... NO UPWARD CHAIN... GREAT INVESTMENT PROPERTY... PERFECT FOR FIRST TIME BUYER... FURNITURE AVAILABLE\* - PLEASE ASK... A lovely ground floor maisonette located in Courthouse Green, available as VACANT and having NO UPWARD CHAIN. Having a kitchen, lounge dining room, two double bedrooms, family bathroom with shower over bath, storage and a garage to the rear. The property also benefits from electric heating and gas fire (where specified) and PVCu double glazing throughout. Located near a main bus routes into Coventry City Centre, local shops, library and schools. Sound good? Call us now to book your immediate viewing.

## 152 Bell Green Road

Courthouse Green, Coventry CV6 7GX

- \*\* TWO DOUBLE BEDROOMS \*\* \*\* VACANT \*\*
- \*\* GROUND FLOOR \*\*
- \*\* GARAGE EN-BLOC \*\*
- \*\* CLOSE TO AMENITIES \*\*
- \*\* NO UPWARD CHAIN \*\*
- \*\* PERFECT FOR INVESTMENT \*\* GREAT FOR FIRST TIME BUYER \*\*
  - \*\* LOOKING TO DOWNSIZE?\*\*