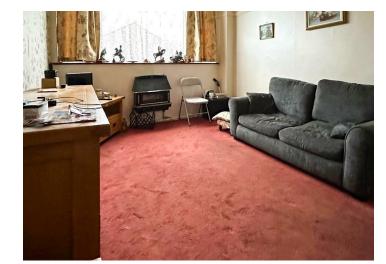

#### **Entrance Hallway**

**Kltchen** 11'7 x 7' (3.53m x 2.13m)

**Lounge Dining Room** 15'3 x 10'2 (4.65m x 3.10m)

**Bedroom One** 13'4 x 10'2 (4.06m x 3.10m)

**Bedroom Two / Dining Room** 10'2 x 7'11 (3.10m x 2.41m)