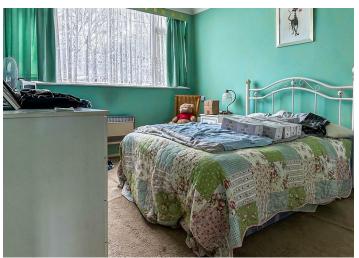

#### **Entrance Hallway**

**Kltchen** 11'7 x 7' (3.53m x 2.13m)

**Lounge Dining Room** 15'3 x 10'2 (4.65m x 3.10m)

**Bedroom One** 13'4 x 10'2 (4.06m x 3.10m)

**Bedroom Two / Dining Room** 10'2 x 7'11 (3.10m x 2.41m)