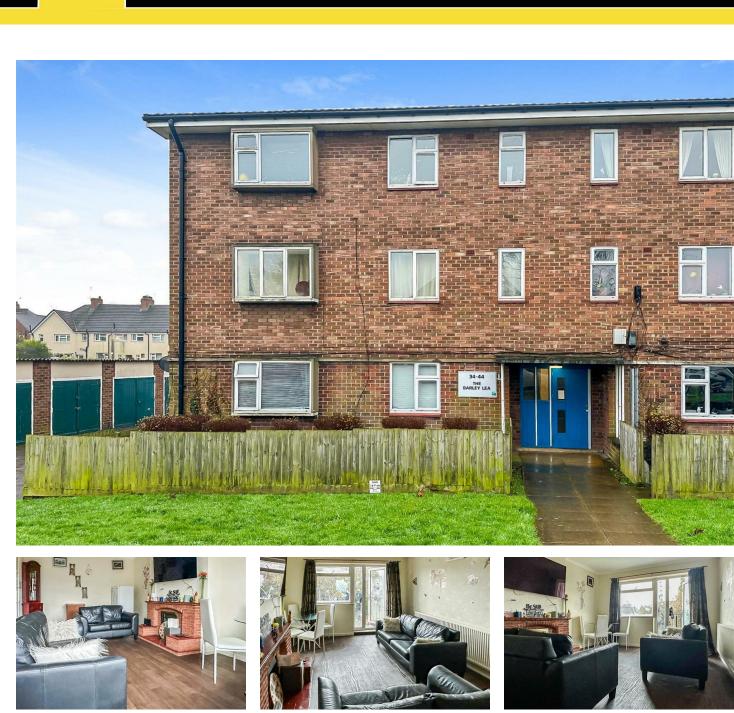

CONTACT INFORMATION

**C** 02477 170170

**?** 24a Warwick Row, Coventry CV1 1EY

**MATTHEW JAMES Property Services** 

40 The Barley Lea Stoke Aldermoor, Coventry CV3 1DS

TWO DOUBLE BEDROOMS... FULLY LET... CAN BE BOUGHT TENANTED OR VACANT... PERFECT INVESTMENT PROPERTY... FIRST FLOOR... ADD THIS TO YOUR PORTFOLIO?! This larger than average property needs to be viewed to appreciate what is being offered for sale. Briefly comprising of two double bedrooms, kitchen, lounge dining room, family bathroom with shower over bath, balcony, gas central heating, PVCu double glazing and garden area. Already tenanted and ready to go for the investment purchase if required as is let with long term tenants. Can be bought tenanted or vacant. Call us now to book your viewing!

# 40 The Barley Lea

Stoke Aldermoor, Coventry CV3 1DS

• \*\*FULLY LET\*\*

• \*\*PVCU DOUBLE GLAZED\*\*

- \*\*TWO DOUBLE BEDROOMS\*\*
- \*\*BASED ON THE FIRST FLOOR\*\*
- \*\*LIVING ROOM WITH BALCONY\*\* \*\*CLOSE TO ALL AMENITIES\*\*
- \*\*CURRENTLY LET ACHIEVING £550 PCM\*\*