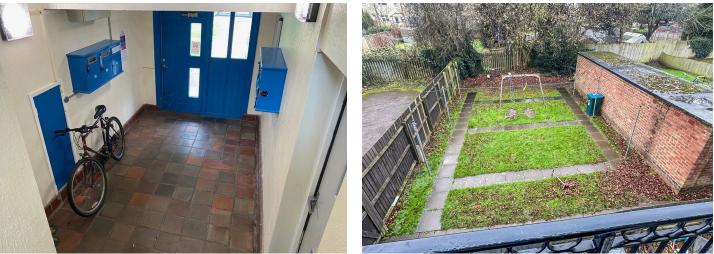

### **Communal Areas**

**Entrance Hallway** 

**Bedroom Two** 14'4 x 11'9 (4.37m x 3.58m)

Bedroom One 14'9 x 11'9 (4.50m x 3.58m)

**Family Bathroom** 10'11 x 5'11 (3.33m x 1.80m)

Kitchen 10' x 7' (3.05m x 2.13m)

Lounge Dining Room 16'8 x 11'8 (5.08m x 3.56m)

Garden Area

Directions