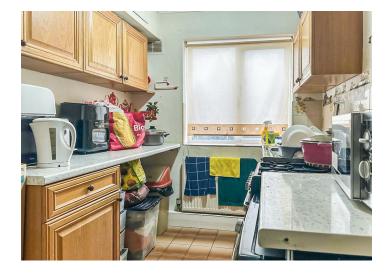

### **Communal Areas**

**Entrance Hallway** 

**Bedroom Two** 14'4 x 11'9 (4.37m x 3.58m)

Bedroom One 14'9 x 11'9 (4.50m x 3.58m)

**Family Bathroom** 10'11 x 5'11 (3.33m x 1.80m)

Kitchen 10' x 7' (3.05m x 2.13m)