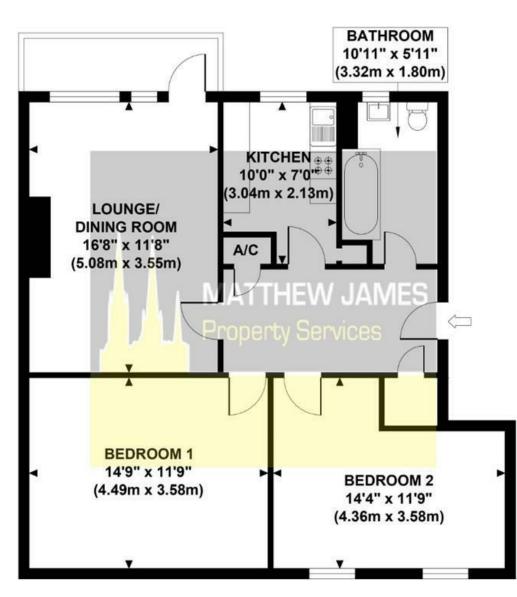

#### **GROSS INTERNAL** FLOOR AREA 760 SQ FT

Although every attempt has been made to ensure accuracy, all measurements are approximate and no responsibility is taken for any error, omission, or mid-statement. This floor plan is for illustrative purposes only and not to scale. Measured in accordance to RICS standards. **GB PRO PHOTOS** 

### **Communal Areas**

**Entrance Hallway** 

**Bedroom Two** 14'4 x 11'9 (4.37m x 3.58m)

Bedroom One 14'9 x 11'9 (4.50m x 3.58m)

**Family Bathroom** 10'11 x 5'11 (3.33m x 1.80m)

Kitchen 10' x 7' (3.05m x 2.13m)

Lounge Dining Room 16'8 x 11'8 (5.08m x 3.56m)

Garden Area

Directions