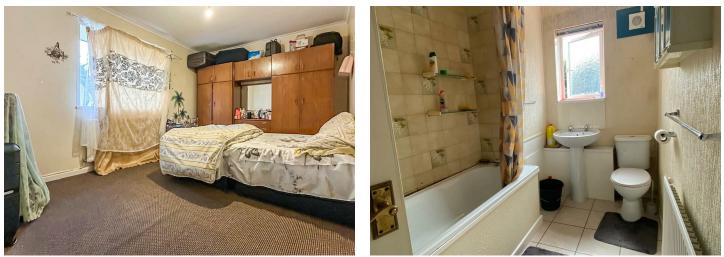

### **Communal Areas**

**Entrance Hallway** 

**Bedroom Two** 14'4 x 11'9 (4.37m x 3.58m)

Bedroom One 14'9 x 11'9 (4.50m x 3.58m)

**Family Bathroom** 10'11 x 5'11 (3.33m x 1.80m)

Kitchen 10' x 7' (3.05m x 2.13m)