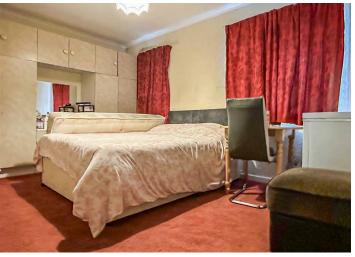

### **Communal Areas**

**Entrance Hallway** 

**Bedroom Two** 14'4 x 11'9 (4.37m x 3.58m)

Bedroom One 14'9 x 11'9 (4.50m x 3.58m)

**Family Bathroom** 10'11 x 5'11 (3.33m x 1.80m)

Kitchen 10' x 7' (3.05m x 2.13m)