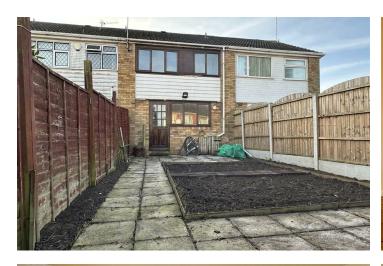

#### **Rear Garden**

Having fenced perimeter, paved pathway and patio area and a pedestrian gate to the rear that leads to the front elevation and the:

#### **Front Garden**

Laid mainly to lawn with paved pathway that leads to the: