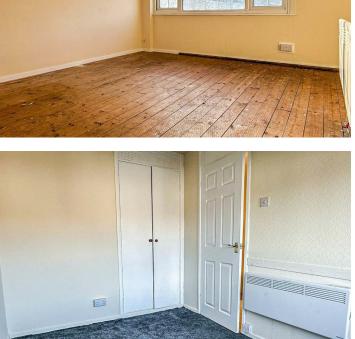

## Bedroom One

13'10 x 11'11 Having a double glazed window to the front elevation and built-in storage.

#### Bedroom Two

11'11 x 7'5 Having a double glazed window to the rear elevation and built-in storage.