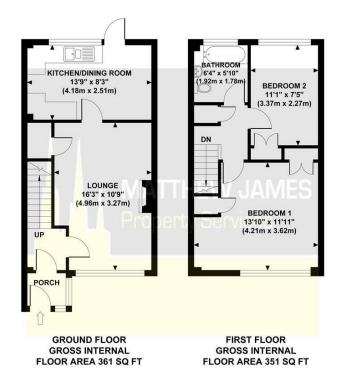

#### **Floor Plan**

#### **DEVORAN CLOSE** Approximate Gross Internal Area 712 sq ft / 66.0 sq m

Although every attempt has been made to ensure accuracy, all measurements are approximate and no responsibility is taken for any error, omission, or mid-statement. This floor plan is for illustrative purposes only and not to scale. Measured in accordance to RICS standards

#### Lounge Dining Room

16'3 x 10'9

Having a PVCu double glazed window to the front elevation, feature fireplace with hearth, mantle and surround with inset electric 'flame effect' fire. A further door leads to the:

## **Kitchen Dining Room**

13'9 x 8'3

Having a window and door to the rear elevation, a range of wall, base and drawer units with roll top work surface over, space and plumbing for a washing machine, space for a fridge freezer, space for a cooker with extractor over and tiling to all splash prone areas. There is also space for a table and chairs.

## Bedroom One

13'10 x 11'11 Having a double glazed window to the front elevation and built-in storage.

#### Bedroom Two

11'11 x 7'5 Having a double glazed window to the rear elevation and built-in storage.

#### **Family Bathroom**

6'4 x 5'10

Having an obscure glazed window to the rear elevation, panel bath with shower over, low level flush WC, wash hand basin and tiling to all splash prone areas.