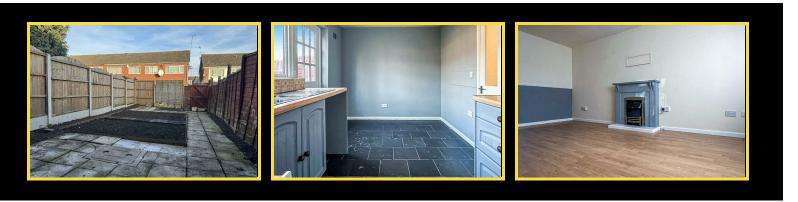

#### **Rear Garden**

Having fenced perimeter, paved pathway and patio area and a pedestrian gate to the rear that leads to the front elevation and the:

## **Kitchen Dining Room**

13'9 x 8'3

Having a window and door to the rear elevation, a range of wall, base and drawer units with roll top work surface over, space and plumbing for a washing machine, space for a fridge freezer, space for a cooker with extractor over and tiling to all splash prone areas. There is also space for a table and chairs.

#### Lounge Dining Room

16'3 x 10'9

Having a PVCu double glazed window to the front elevation, feature fireplace with hearth, mantle and surround with inset electric 'flame effect' fire. A further door leads to the: