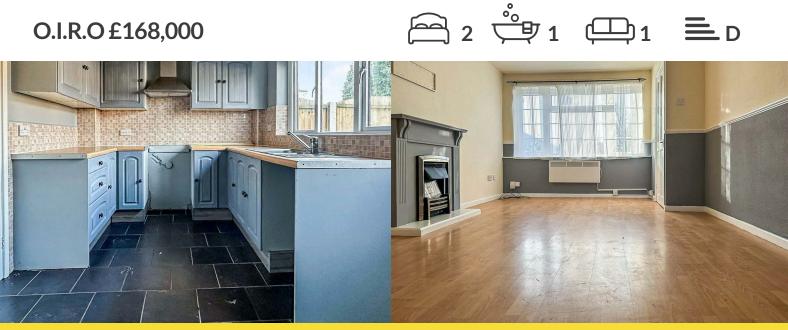

# O.I.R.O £168,000

## **Kitchen Dining Room**

13'9 x 8'3

Having a window and door to the rear elevation, a range of wall, base and drawer units with roll top work surface over, space and plumbing for a washing machine, space for a fridge freezer, space for a cooker with extractor over and tiling to all splash prone areas. There is also space for a table and chairs.