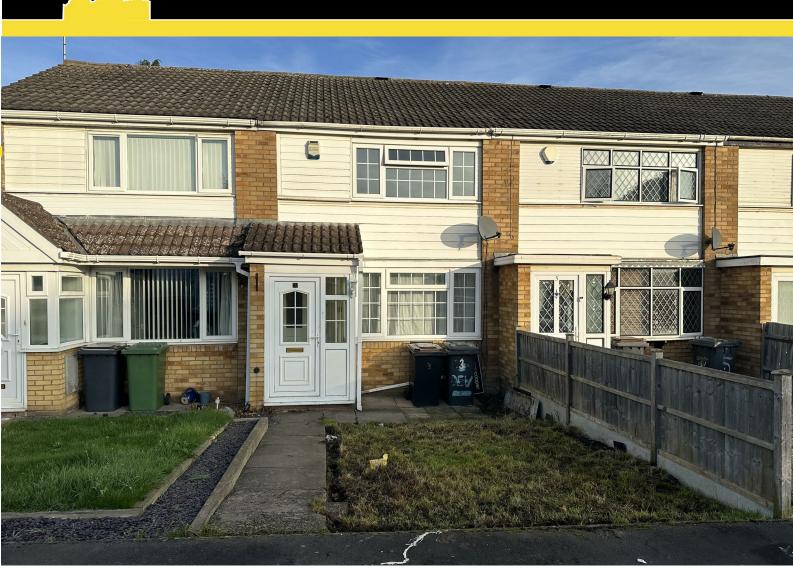

#### **Front Garden**

Laid mainly to lawn with paved pathway that leads to the:

#### **Storm Porch**

Having a PVCu double glazed door to the front elevation, window to the side elevation and further door that leads to the: