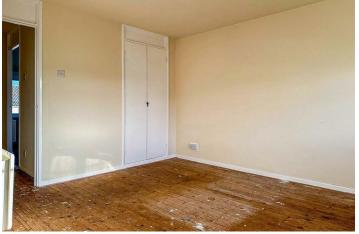

## Bedroom One

13'10 x 11'11 Having a double glazed window to the front elevation and built-in storage.

#### Bedroom Two

11'11 x 7'5 Having a double glazed window to the rear elevation and built-in storage.