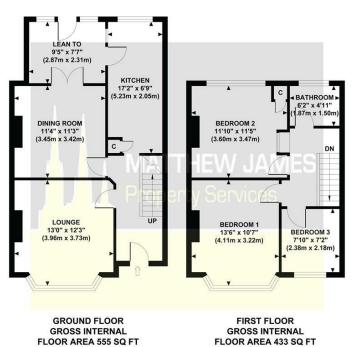

### **Floor Plan**

**KENPAS HIGHWAY** Approximate Gross Internal Area 988 sq ft / 91.80 sq m

Although every attempt has been made to ensure accuracy. all measurements are approximate and no responsibility is taken for any error, omision, or mid-statement This floor plan is for illustrative purposes only and not to scale. Measured in accordance to RICS standard:

## **Lounge** 13'0 x 12'3

**Dining Room** 11'4 x 11'3

**Kitchen** 17'2 x 9'9

**Lean-To** 9'5 x 7'7

## Hallway Landing

**Bedroom One** 13'6 x 10'7

**Bedroom Two** 11'10 x 11'5

**Bedroom Three** 7'10 x 7'2

**Bathroom** 5'11 x 5'3

Rear Garden

Garage