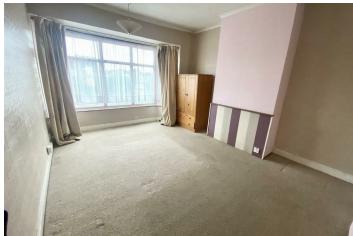

## **Lounge** 13'0 x 12'3

**Dining Room** 11'4 x 11'3

**Kitchen** 17'2 x 9'9

**Lean-To** 9'5 x 7'7