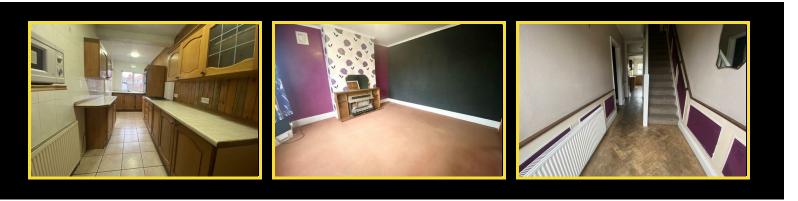

## Approach

**Entrance Hallway** 

## **Lounge** 13'0 x 12'3

**Dining Room** 11'4 x 11'3

**Kitchen** 17'2 x 9'9

**Lean-To** 9'5 x 7'7

## Hallway Landing

**Bedroom One** 13'6 x 10'7

**Bedroom Two** 11'10 x 11'5

**Bedroom Three** 7'10 x 7'2

**Bathroom** 5'11 x 5'3

Rear Garden

Garage