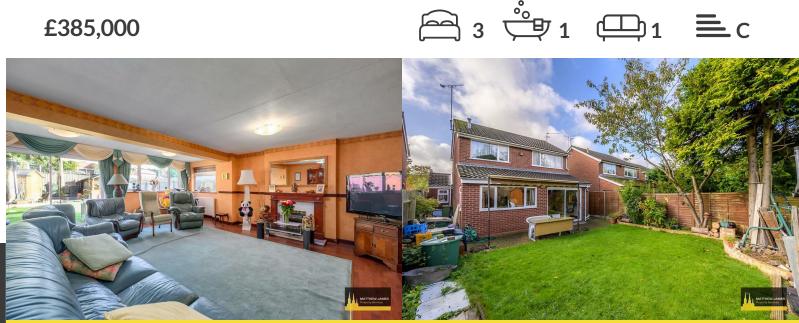

# **106 The Park Paling**

Cheylesmore, Coventry CV3 5LL

## £385,000

## Approach

Garage

**Entrance Hallway** 

Kitchen/ Dining 23'5 x 7'10

**Utility Room & W.C** 12'3 x 5'7

**Extended Lounge** 21'10 x 19'5

**First Floor Landing** 

Bedroom One 13'11×9'9

Bedroom Two 13'1 x 9'4

**Bedroom Three** 9'7 x 9'1

**Family Bathroom** 10'0 x 6'7

Rear Garden