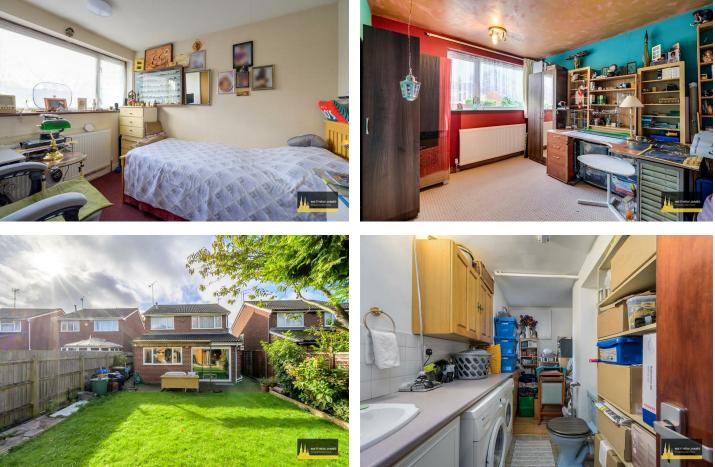

## Approach

Garage

**Entrance Hallway** 

Kitchen/ Dining 23'5 x 7'10

**Utility Room & W.C** 12'3 x 5'7

**Extended Lounge** 21'10 x 19'5

**First Floor Landing** 

Bedroom One 13'11×9'9

Bedroom Two 13'1 x 9'4

**Bedroom Three** 9'7 x 9'1

**Family Bathroom** 10'0 x 6'7

Rear Garden