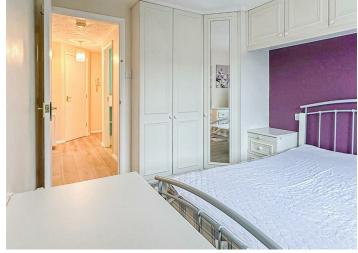

### Bedroom One

10'2 x 9'3 (3.10m x 2.82m)

#### **Bedroom Two**

11'2 x 9'2 (3.40m x 2.79m)