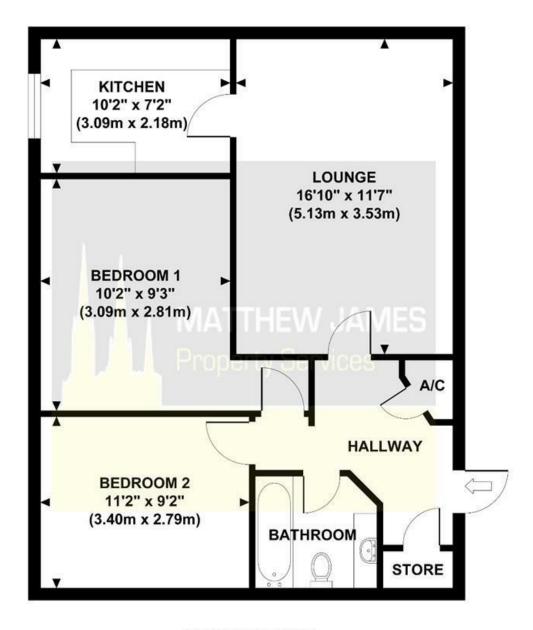

### 71 DRAPERS FIELDS

Approximate Gross Internal Area 647 sq ft / 60.10 sq m

#### GROSS INTERNAL FLOOR AREA 577 SQ FT

Although every attempt has been made to ensure accuracy, all measurements are approximate and no responsibility is taken for any error, omission, or mid-statement. This floor plan is for illustrative purposes only and not to scale. Measured in accordance to RICS standards.

#### **Communal Areas**

**Entrance Hallway** 

**Family Bathroom** 

### Bedroom One

10'2 x 9'3 (3.10m x 2.82m)

#### **Bedroom Two**

11'2 x 9'2 (3.40m x 2.79m)

#### **Living Room**

16'10 x 11'7 (5.13m x 3.53m)

#### Kitchen

10'2 x 7'2 (3.10m x 2.18m)

**Directions** 