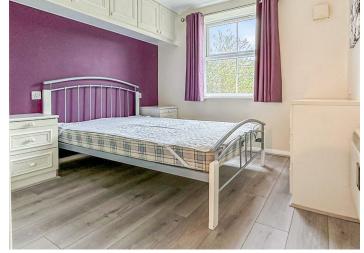

### Bedroom One

10'2 x 9'3 (3.10m x 2.82m)

#### **Bedroom Two**

11'2 x 9'2 (3.40m x 2.79m)