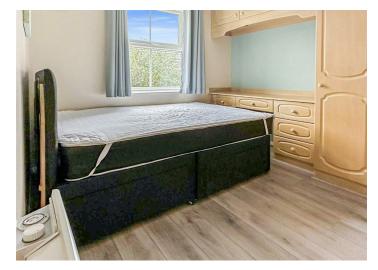

### Bedroom One

10'2 x 9'3 (3.10m x 2.82m)

#### **Bedroom Two**

11'2 x 9'2 (3.40m x 2.79m)