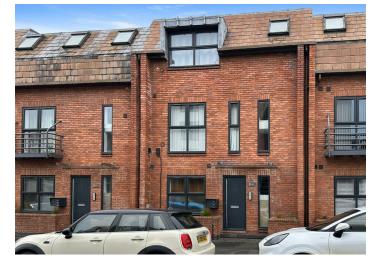

## 19 Queens Road

, Coventry CV1 3DG

OPEN PLAN LIVING LOUNGE AND KITCHEN AREA... VACANT & NO UPWARD CHAIN... DOUBLE BEDROOM AREA... WALK-IN 6.4M WARDROBE... SHOWER ROOM... GROUND FLOOR... LONG LEASE... CLOSE TO CITY CENTRE... PERFECT FOR INVESTMENT, FIRST TIME BUYER OR THOSE LOOKING TO DOWNSIZE. Located within a short walk of Coventry City Centre, this beautiful throughout apartment would be perfect for those looking for their next investment property or first time purchase. Located on the ground floor and having a long lease, it's all ready to go for those looking to move in and do no work! Briefly comprising of secure communal access, entrance hallway, modern shower room, open plan living kitchen and dining area, bedroom area and large walk-in wardrobe. Does this sound like your next property? Call us now to book your viewing!

## 19 Queens Road

, Coventry CV1 3DG

- \* OPEN PLAN LIVING AREA\*
- \* 6.4m / 21'2" WALK-IN WARDROBE\*
- \* LONG LEASE \*

- \* GROUND FLOOR \*
- \*VACANT & NO UPWARD CHAIN
- \*OPEN PLAN BEDROOM AREA \* \*MODERN SHOWER ROOM \*
- \*WALKEABLE TO COVENTRY CITY \* PERFECT INVESTMENT OR FOR CENTRE\*
  - FIRST TIME BUYER \*