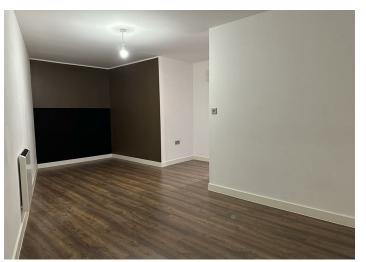

om, open plan living kitchen and dining area, bedroom area and large walk-in wardrobe. Does this sound like your next property? Call us now to book your viewing!

£150,000

## 19 Queens Road

, Coventry CV1 3DG







- \* OPEN PLAN LIVING AREA\*
- \* 6.4m / 21'2" WALK-IN WARDROBE\*
- \* LONG LEASE \*

- \* GROUND FLOOR \*
- \*VACANT & NO UPWARD CHAIN
- \*OPEN PLAN BEDROOM AREA \* \*MODERN SHOWER ROOM \*
- \*WALKEABLE TO COVENTRY CITY \* PERFECT INVESTMENT OR FOR CENTRE\*
  - FIRST TIME BUYER \*

#### **Communal Entrance**

**Entrance Hallway** 

### **Shower Room**

7'1 x 6'0 (2.16m x 1.83m)

### Open Plan Living / Kitchen Area

23'6 x 9'9 (7.16m x 2.97m)

### Bedroom / Dining Area

19'11 x 7'11 (6.07m x 2.41m)

#### Walk-in Wardrobe

21' 2 x 4'7 (6.40m 0.61m x 1.40m)



**Directions**