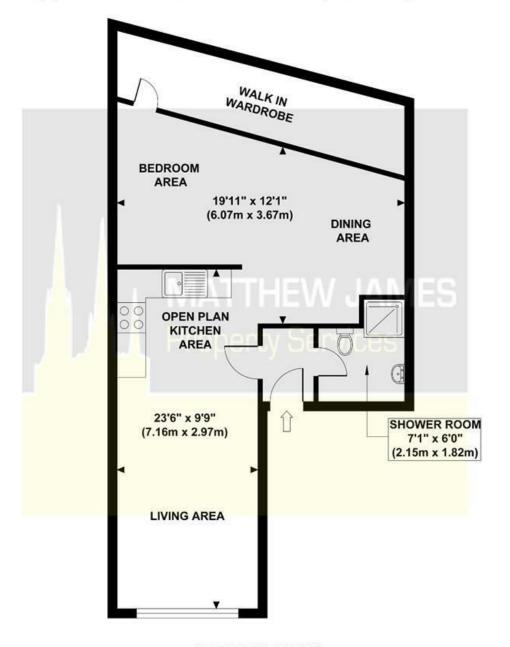

### **E1 KINGS CHAMBERS**

Approximate Gross Internal Area 600 sq ft / 55.7 sq m

# GROSS INTERNAL FLOOR AREA 600 SQ FT

Although every attempt has been made to ensure accuracy, all measurements are approximate and no responsibility is taken for any error, omission, or mid-statement. This floor plan is for illustrative purposes only and not to scale. Measured in accordance to RICS standards.

### **Shower Room**

7'1 x 6'0 (2.16m x 1.83m)

### Open Plan Living / Kitchen Area

23'6 x 9'9 (7.16m x 2.97m)

### Bedroom / Dining Area

19'11 x 7'11 (6.07m x 2.41m)

#### Walk-in Wardrobe

21' 2 x 4'7 (6.40m 0.61m x 1.40m)

**Directions** 