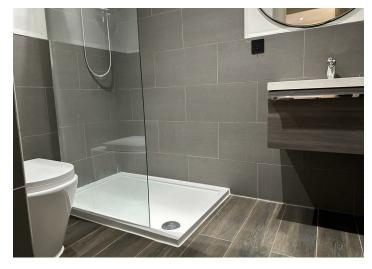

plan living kitchen and dining area, bedroom area and large walk-in wardrobe. Does this sound like your next property? Call us now to book your viewing!

£150,000

## 19 Queens Road

, Coventry CV1 3DG







- \* OPEN PLAN LIVING AREA\*
- \* 6.4m / 21'2" WALK-IN WARDROBE\*
- \* LONG LEASE \*

- \* GROUND FLOOR \*
- \*VACANT & NO UPWARD CHAIN
- \*OPEN PLAN BEDROOM AREA \* \*MODERN SHOWER ROOM \*
- \*WALKEABLE TO COVENTRY CITY \* PERFECT INVESTMENT OR FOR CENTRE\*
  - FIRST TIME BUYER \*

#### **Communal Entrance**

**Entrance Hallway** 

### **Shower Room**

7'1 x 6'0 (2.16m x 1.83m)

### Open Plan Living / Kitchen Area

23'6 x 9'9 (7.16m x 2.97m)

### Bedroom / Dining Area

19'11 x 7'11 (6.07m x 2.41m)

#### Walk-in Wardrobe

21' 2 x 4'7 (6.40m 0.61m x 1.40m)



**Directions**