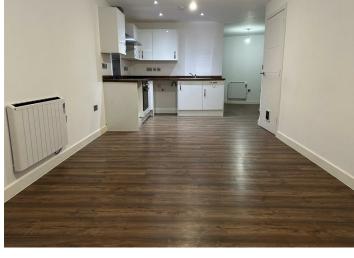

, open plan living kitchen and dining area, bedroom area and large walk-in wardrobe. Does this sound like your next property? Call us now to book your viewing!

£150,000

## 19 Queens Road

, Coventry CV1 3DG







- \* OPEN PLAN LIVING AREA\*
- \* 6.4m / 21'2" WALK-IN WARDROBE\*
- \* LONG LEASE \*

- \* GROUND FLOOR \*
- \*VACANT & NO UPWARD CHAIN
- \*OPEN PLAN BEDROOM AREA \* \*MODERN SHOWER ROOM \*
- \*WALKEABLE TO COVENTRY CITY \* PERFECT INVESTMENT OR FOR CENTRE\*
  - FIRST TIME BUYER \*

#### **Communal Entrance**

**Entrance Hallway** 

### **Shower Room**

7'1 x 6'0 (2.16m x 1.83m)

### Open Plan Living / Kitchen Area

23'6 x 9'9 (7.16m x 2.97m)

### Bedroom / Dining Area

19'11 x 7'11 (6.07m x 2.41m)

#### Walk-in Wardrobe

21' 2 x 4'7 (6.40m 0.61m x 1.40m)



**Directions**