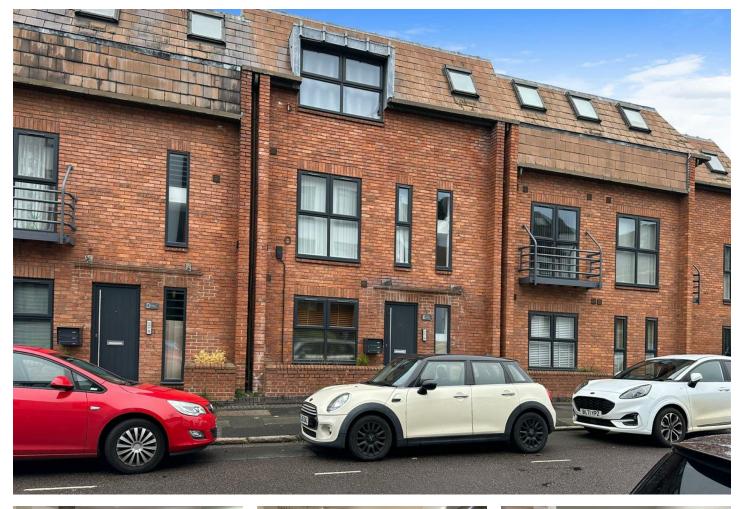

## 19 Queens Road

, Coventry CV1 3DG

OPEN PLAN LIVING LOUNGE AND KITCHEN AREA... VACANT & NO UPWARD CHAIN... DOUBLE BEDROOM AREA... WALK-IN 6.4M WARDROBE... SHOWER ROOM... GROUND FLOOR... LONG LEASE... CLOSE TO CITY CENTRE... PERFECT FOR INVESTMENT, FIRST TIME BUYER OR THOSE LOOKING TO DOWNSIZE. Located within a short walk of Coventry City Centre, this beautiful throughout apartment would be perfect for those looking for their next investment property or first time purchase. Located on the ground floor and having a long lease, it's all ready to go for those looking to move in and do no work! Briefly comprising of secure communal access, entrance hallway, modern shower room, open plan living kitchen and dining area, bedroom area and large walk-in wardrobe. Does this sound like your next property? Call us now to book your viewing!

## 19 Queens Road

, Coventry CV1 3DG

- \* OPEN PLAN LIVING AREA\*
- \* 6.4m / 21'2" WALK-IN WARDROBE\*
- \* LONG LEASE \*

- \* GROUND FLOOR \*
- \*VACANT & NO UPWARD CHAIN
- \*OPEN PLAN BEDROOM AREA \* \*MODERN SHOWER ROOM \*
- \*WALKEABLE TO COVENTRY CITY \* PERFECT INVESTMENT OR FOR CENTRE\*
  - FIRST TIME BUYER \*