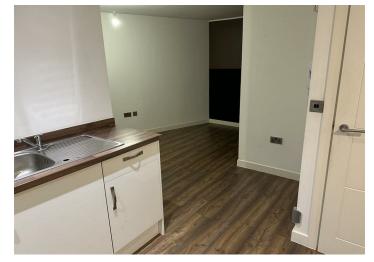

open plan living kitchen and dining area, bedroom area and large walk-in wardrobe. Does this sound like your next property? Call us now to book your viewing!

£150,000

## 19 Queens Road

, Coventry CV1 3DG







- \* OPEN PLAN LIVING AREA\*
- \* 6.4m / 21'2" WALK-IN WARDROBE\*
- \* LONG LEASE \*

- \* GROUND FLOOR \*
- \*VACANT & NO UPWARD CHAIN
- \*OPEN PLAN BEDROOM AREA \* \*MODERN SHOWER ROOM \*
- \*WALKEABLE TO COVENTRY CITY \* PERFECT INVESTMENT OR FOR CENTRE\*
  - FIRST TIME BUYER \*

#### **Communal Entrance**

**Entrance Hallway** 

### **Shower Room**

7'1 x 6'0 (2.16m x 1.83m)

### Open Plan Living / Kitchen Area

23'6 x 9'9 (7.16m x 2.97m)

### Bedroom / Dining Area

19'11 x 7'11 (6.07m x 2.41m)

#### Walk-in Wardrobe

21' 2 x 4'7 (6.40m 0.61m x 1.40m)



**Directions**