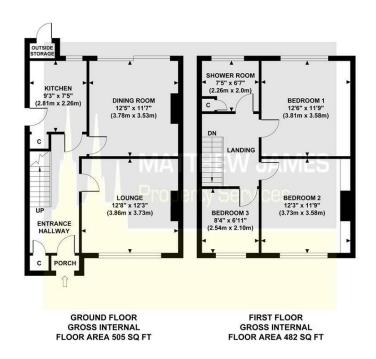

#### Floor Plan

#### **KENPAS HIGHWAY**

Approximate Gross Internal Area 987 sq ft / 91.70 sq m

# Offers In The Region Of £300,000

Approach

**Entrance Hallway** 

**Lounge** 12'8 x 12'3

**Dining Room** 12'5 x 11'7

**Kitchen** 9'3 x 7'5

First Floor Landing

**Bedroom One** 12'6 x 11'9

**Bedroom Two** 12'3 x 11'9

**Bedroom Three** 8'4 x 6'11

Shower Room  $7'5 \times 6'7$ 

Outside Storage

Rear Garden

Garage