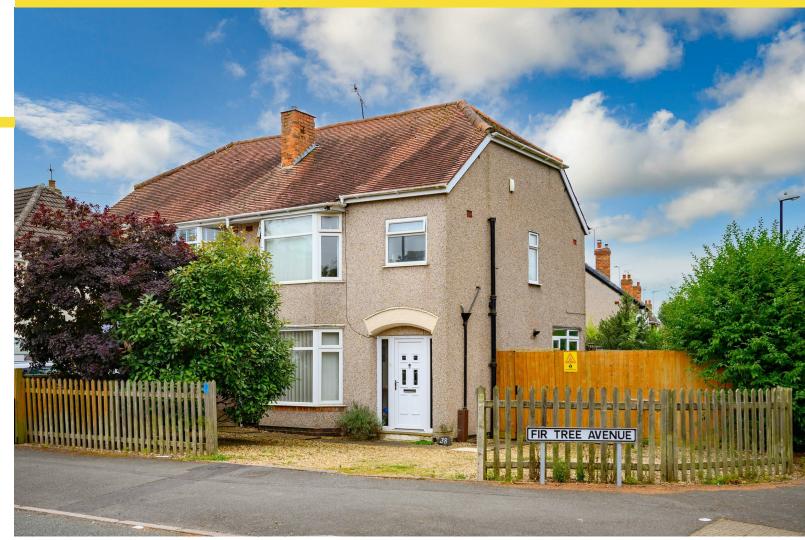

# 38 Fir Tree Avenue

Tile Hill, Coventry CV4 9FS

38 Fir Tree Avenue

Tile Hill, Coventry CV4 9FS

## Approach

Entrance Hallway

**Lounge** 13'4 x 11'3

**Dining Room** 11'11 × 11'3

**Kitchen** 11'4 x 6'7

Upstairs Landing

**Bedroom One** 13'4 x 11'3

**Bedroom Two** 11'4 x 10'7