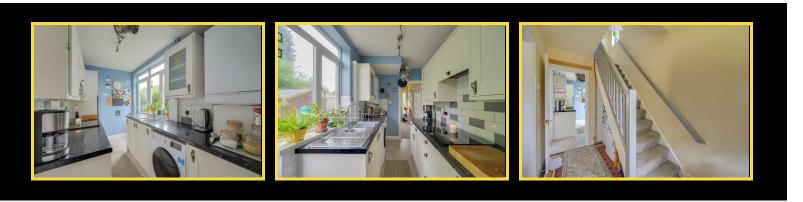

## Approach

Entrance Hallway

**Lounge** 13'4 x 11'3

**Dining Room** 11'11 × 11'3

**Kitchen** 11'4 x 6'7

Upstairs Landing

**Bedroom One** 13'4 x 11'3

**Bedroom Two** 11'4 x 10'7