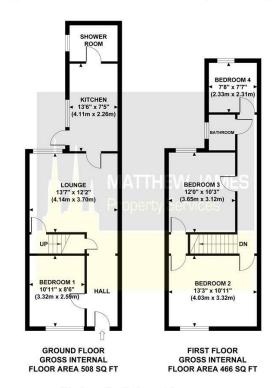

#### **HAMILTON ROAD**

Approximate Gross Internal Area 974 sq ft / 90.50 sq m

Although every attempt has been made to ensure accuracy, all measurements are approximate and no responsibility is taken for any error, omission, or mid-statement. This floor plan is for illustrative purposes any and part to scale. Measured in accordance to RICS standards

Entrance hall, bedroom one, communal lounge, kitchen, shower room. To the first floor, hallway landing, bedrooms two, three, four and bathroom. Externally low maintenance front and rear gardens. The property also benefits from gas central heating and double glazing.