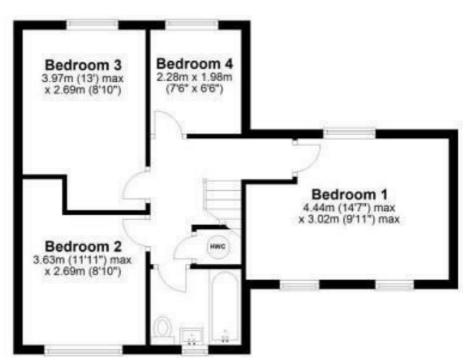

### Bedroom 1

14'6" x 9'10" (4.44 x 3.02)

Large double bedroom with option of double bed

### Bedroom 2

11'10" x 8'9" (3.63 x 2.69)

Double bed with option of wardrobe and draws

### Bedroom 3

13'0" x 8'9" (3.97 x 2.69)

Double bedroom with option of draws

### Bedroom 4

7'5" x 6'5" (2.28 x 1.98)

Single Bedrooms

### Floor Plan