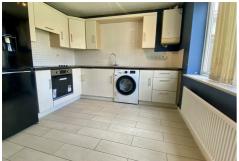

### Kitchen

11'8" x 9'11" (3.58 x 3.03)

Fully fitted kitchen with new floor and option of appliances