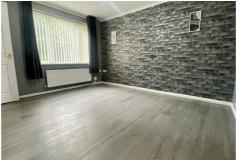

### Lounge

12'5" x 12'0" (3.79 x 3.68)

Wood floor with window to front aspect and door to kitchen