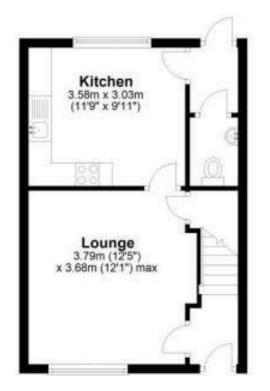

### Lounge

12'5" x 12'0" (3.79 x 3.68)

Wood floor with window to front aspect and door to kitchen

### Kitchen

11'8" x 9'11" (3.58 x 3.03)

Fully fitted kitchen with new floor and option of appliances

### Floor Plan