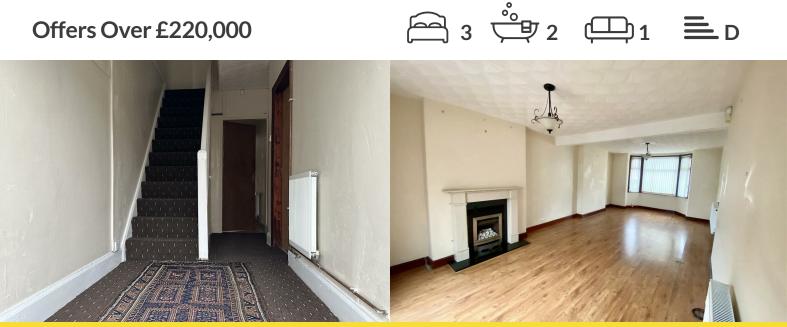

# Offers Over £220,000

### Approach

**Lounge/Dining** 23'5 x 12'4

**Kitchen** 19'9 x 7'8

Ground Floor Shower Room  $6'10 \times 6'2$ 

Hallway Landing

**Bedroom One** 11'9 x 11'9

**Bedroom Two** 10'9 x 10'9

**Bedroom Three** 7'10 x 7'2