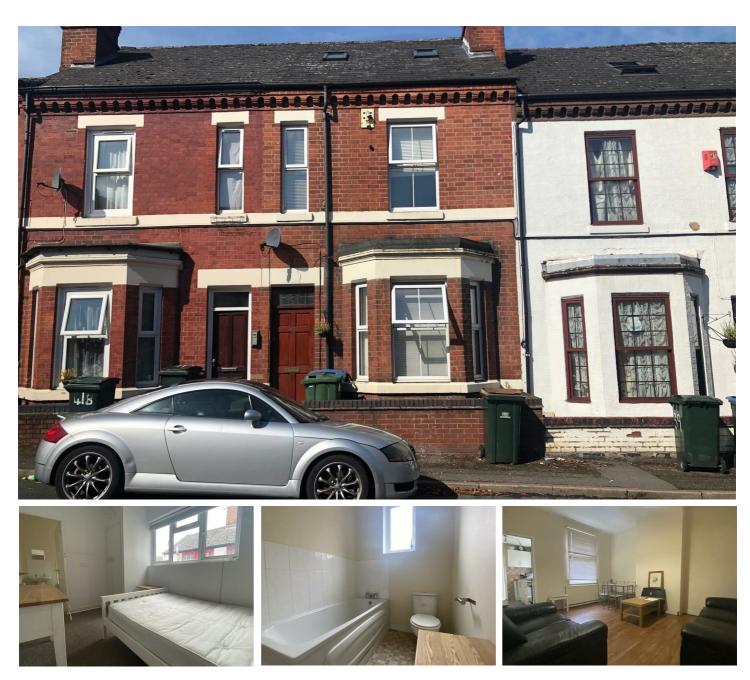

40 Starley Road (Room 2), Coventry, CV1 3JU £495 Per Calendar Month

AVAILABLE NOW.......ROOM IN CITY CENTRE... A double EN-SUITE room to rent in a house located in Coventry within the ring road of the city centre. This terraced home comprises of a communal lounge, fully fitted kitchen with appliances, ground floor toilet, first floor double bedroom, en-suite bathroom with bath and shower and use of a communal garden. It comes FULLY FURNISHED AND INCLUSIVE OF ALL BILLS. **Reception** 0'0" x 0'0" (0.0 x 0.0) **Floor Plan** 