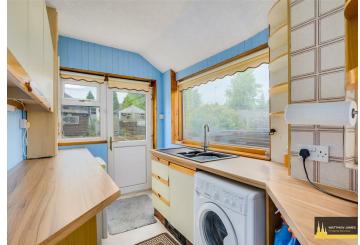

y CV6 3DG







- \*\* VACANT \*\*
- \*\* THROUGH LOUNGE DINING ROOM \*\*
- \*\* GARAGE TO REAR \*\*
- \*\* NO UPWARD CHAIN \*\*
- \*\* GROUND FLOOR WC \*\*
- \*\* THREE BEDROOMS \*\*
- \*\* FIRST FLOOR SHOWER ROOM \*\*
- \*\* GREAT FOR INVESTMENT \*\* \*\* PERFECT FOR FIRST TIME BUYER \*\*

#### **Front Garden**

**Entrance Hallway** 

## **Living and Dining Room**

25'6 x 10'4 (7.77m x 3.15m)

# **Extended Kitchen**

19'11 x 7'1 (6.07m x 2.16m)

### **Ground Floor WC**

3'11 x 2'4 (1.19m x 0.71m)

## **First Floor Landing**

#### **Bedroom One**

15'6 x 9'5 (4.72m x 2.87m)

#### **Bedroom Two**

11'8 x 10'2 (3.56m x 3.10m)

#### **Bedroom Three**

9'10 x 9'7 (3.00m x 2.92m)

## **Family Shower Room**

7'11 x 4'11 (2.41m x 1.50m)

#### Rear Garden

Garage



## **Directions**