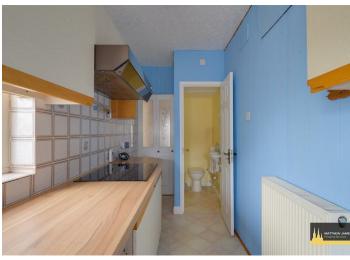

# **Extended Kitchen**

19'11 x 7'1 (6.07m x 2.16m)

### **Ground Floor WC**

3'11 x 2'4 (1.19m x 0.71m)