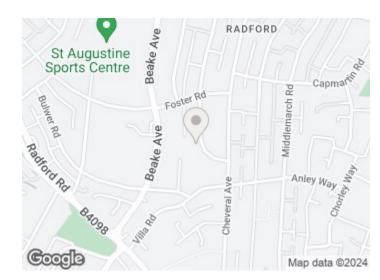

9 Telfer Road

Radford, Coventry CV6 3DG







- \*\* VACANT \*\*
- \*\* THROUGH LOUNGE DINING ROOM \*\*
- \*\* GARAGE TO REAR \*\*
- \*\* NO UPWARD CHAIN \*\*
- \*\* GROUND FLOOR WC \*\*
- \*\* THREE BEDROOMS \*\*
- \*\* FIRST FLOOR SHOWER ROOM \*\*
- \*\* GREAT FOR INVESTMENT \*\* \*\* PERFECT FOR FIRST TIME BUYER \*\*

#### **Front Garden**

**Entrance Hallway** 

## **Living and Dining Room**

25'6 x 10'4 (7.77m x 3.15m)

# **Extended Kitchen**

19'11 x 7'1 (6.07m x 2.16m)

### **Ground Floor WC**

3'11 x 2'4 (1.19m x 0.71m)

## **First Floor Landing**

#### **Bedroom One**

15'6 x 9'5 (4.72m x 2.87m)

#### **Bedroom Two**

11'8 x 10'2 (3.56m x 3.10m)

#### **Bedroom Three**

9'10 x 9'7 (3.00m x 2.92m)

## **Family Shower Room**

7'11 x 4'11 (2.41m x 1.50m)

#### Rear Garden

Garage



## **Directions**