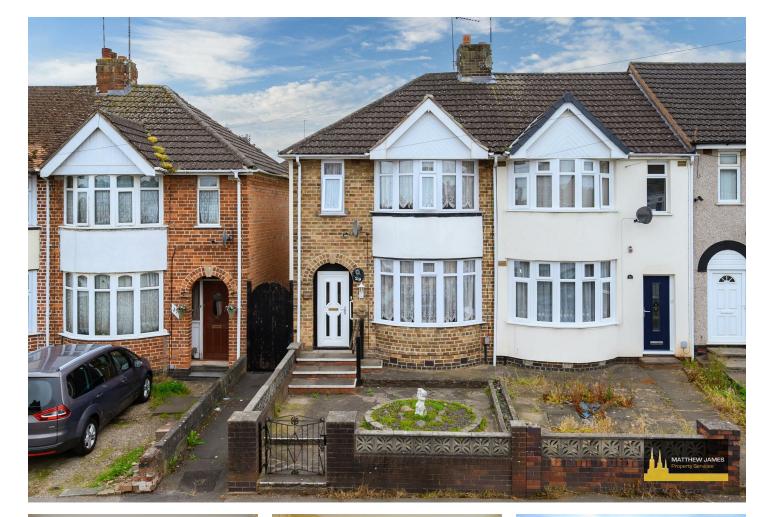

# 29 Telfer Road

Radford, Coventry CV6 3DG

THREE BEDROOMS... END OF TERRACE... SHOWER ROOM... THROUGH LOUNGE DINING ROOM... GARAGE TO REAR... GROUND FLOOR CLOAK WC... VACANT & NO UPWARD CHAIN... LOVELY OPPORTUNITY FOR A FIRST TIME BUYER OR INVESTOR... EXTENDED KITCHEN. Located in a sought after road in Radford, this lovely three bedroom end of terrace property really does need to be viewed. Close to all amenities and a short walk to local shops and Jubilee Crescent shopping centre and bus routes to Coventry City Centre. Briefly comprising of front garden, entrance hallway, ground floor WC, extended kitchen, through lounge dining room, three bedrooms, family shower room, rear garden and a garage to the rear. Ready to move into, its perfect for those looking for their first property, the investment property or those looking to move back into the area. Does this sound like your next perfect home? Call us now to book your viewing?

# 29 Telfer Road

Radford, Coventry CV6 3DG

- \*\* VACANT \*\*
- \*\* THROUGH LOUNGE DINING ROOM \*\*
- \*\* GARAGE TO REAR \*\*
- \*\* NO UPWARD CHAIN \*\*
- \*\* GROUND FLOOR WC \*\*
- \*\* THREE BEDROOMS \*\*
- \*\* FIRST FLOOR SHOWER ROOM \*\*
- \*\* GREAT FOR INVESTMENT \*\* \*\* PERFECT FOR FIRST TIME BUYER \*\*