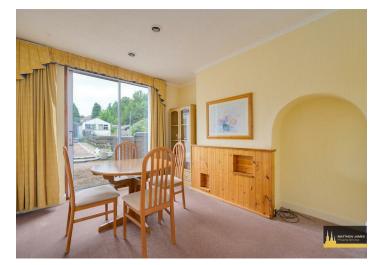

oventry CV6 3DG







- \*\* VACANT \*\*
- \*\* THROUGH LOUNGE DINING ROOM \*\*
- \*\* GARAGE TO REAR \*\*
- \*\* NO UPWARD CHAIN \*\*
- \*\* GROUND FLOOR WC \*\*
- \*\* THREE BEDROOMS \*\*
- \*\* FIRST FLOOR SHOWER ROOM \*\*
- \*\* GREAT FOR INVESTMENT \*\* \*\* PERFECT FOR FIRST TIME BUYER \*\*

#### **Front Garden**

**Entrance Hallway** 

## **Living and Dining Room**

25'6 x 10'4 (7.77m x 3.15m)

# **Extended Kitchen**

19'11 x 7'1 (6.07m x 2.16m)

### **Ground Floor WC**

3'11 x 2'4 (1.19m x 0.71m)

## **First Floor Landing**

#### **Bedroom One**

15'6 x 9'5 (4.72m x 2.87m)

#### **Bedroom Two**

11'8 x 10'2 (3.56m x 3.10m)

#### **Bedroom Three**

9'10 x 9'7 (3.00m x 2.92m)

## **Family Shower Room**

7'11 x 4'11 (2.41m x 1.50m)

#### Rear Garden

Garage



## **Directions**