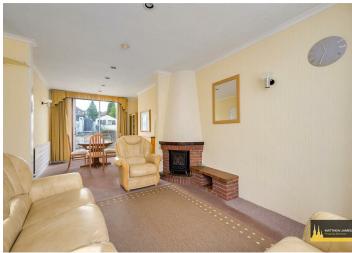

Coventry CV6 3DG







- \*\* VACANT \*\*
- \*\* THROUGH LOUNGE DINING ROOM \*\*
- \*\* GARAGE TO REAR \*\*
- \*\* NO UPWARD CHAIN \*\*
- \*\* GROUND FLOOR WC \*\*
- \*\* THREE BEDROOMS \*\*
- \*\* FIRST FLOOR SHOWER ROOM \*\*
- \*\* GREAT FOR INVESTMENT \*\* \*\* PERFECT FOR FIRST TIME BUYER \*\*

#### **Front Garden**

**Entrance Hallway** 

## **Living and Dining Room**

25'6 x 10'4 (7.77m x 3.15m)

# **Extended Kitchen**

19'11 x 7'1 (6.07m x 2.16m)

### **Ground Floor WC**

3'11 x 2'4 (1.19m x 0.71m)

## **First Floor Landing**

#### **Bedroom One**

15'6 x 9'5 (4.72m x 2.87m)

#### **Bedroom Two**

11'8 x 10'2 (3.56m x 3.10m)

#### **Bedroom Three**

9'10 x 9'7 (3.00m x 2.92m)

## **Family Shower Room**

7'11 x 4'11 (2.41m x 1.50m)

#### Rear Garden

Garage



## **Directions**