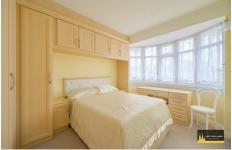

#### **Bedroom One**

15'6 x 9'5 (4.72m x 2.87m)

#### **Bedroom Two**

11'8 x 10'2 (3.56m x 3.10m)

#### **Bedroom Three**

9'10 x 9'7 (3.00m x 2.92m)