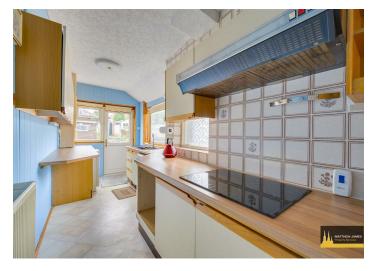

try CV6 3DG







- \*\* VACANT \*\*
- \*\* THROUGH LOUNGE DINING ROOM \*\*
- \*\* GARAGE TO REAR \*\*
- \*\* NO UPWARD CHAIN \*\*
- \*\* GROUND FLOOR WC \*\*
- \*\* THREE BEDROOMS \*\*
- \*\* FIRST FLOOR SHOWER ROOM \*\*
- \*\* GREAT FOR INVESTMENT \*\* \*\* PERFECT FOR FIRST TIME BUYER \*\*

#### **Front Garden**

**Entrance Hallway** 

## **Living and Dining Room**

25'6 x 10'4 (7.77m x 3.15m)

# **Extended Kitchen**

19'11 x 7'1 (6.07m x 2.16m)

### **Ground Floor WC**

3'11 x 2'4 (1.19m x 0.71m)

## **First Floor Landing**

#### **Bedroom One**

15'6 x 9'5 (4.72m x 2.87m)

#### **Bedroom Two**

11'8 x 10'2 (3.56m x 3.10m)

#### **Bedroom Three**

9'10 x 9'7 (3.00m x 2.92m)

## **Family Shower Room**

7'11 x 4'11 (2.41m x 1.50m)

#### Rear Garden

Garage



## **Directions**