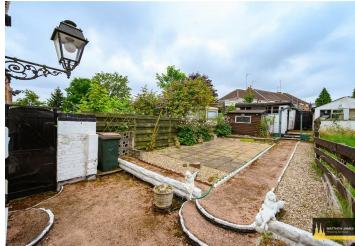

entry CV6 3DG







- \*\* VACANT \*\*
- \*\* THROUGH LOUNGE DINING ROOM \*\*
- \*\* GARAGE TO REAR \*\*
- \*\* NO UPWARD CHAIN \*\*
- \*\* GROUND FLOOR WC \*\*
- \*\* THREE BEDROOMS \*\*
- \*\* FIRST FLOOR SHOWER ROOM \*\*
- \*\* GREAT FOR INVESTMENT \*\* \*\* PERFECT FOR FIRST TIME BUYER \*\*

#### **Front Garden**

**Entrance Hallway** 

## **Living and Dining Room**

25'6 x 10'4 (7.77m x 3.15m)

# **Extended Kitchen**

19'11 x 7'1 (6.07m x 2.16m)

### **Ground Floor WC**

3'11 x 2'4 (1.19m x 0.71m)

## **First Floor Landing**

#### **Bedroom One**

15'6 x 9'5 (4.72m x 2.87m)

#### **Bedroom Two**

11'8 x 10'2 (3.56m x 3.10m)

#### **Bedroom Three**

9'10 x 9'7 (3.00m x 2.92m)

## **Family Shower Room**

7'11 x 4'11 (2.41m x 1.50m)

#### Rear Garden

Garage



## **Directions**