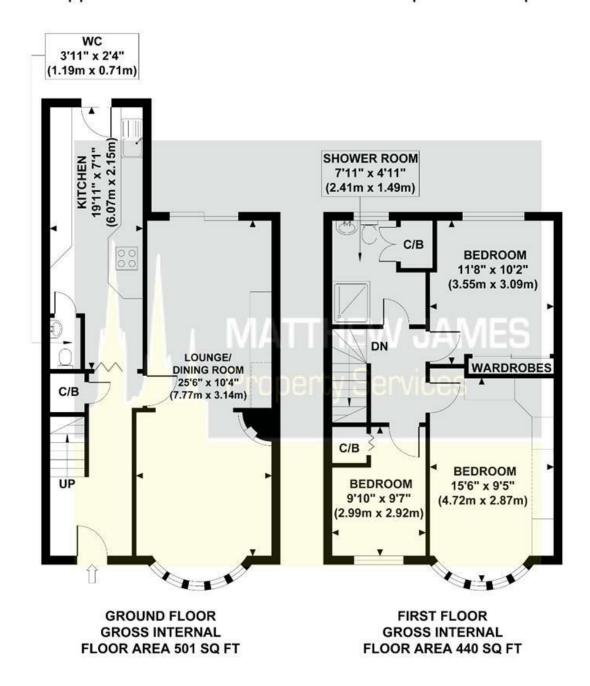

# **TELFER ROAD**

Approximate Gross Internal Area 941 sq ft / 87.40 sq m

Although every attempt has been made to ensure accuracy, all measurements are approximate and no responsibility is taken for any error, omission, or mid-statement. This floor plan is for illustrative purposes only and not to scale. Measured in accordance to RICS standards.

## **Living and Dining Room**

25'6 x 10'4 (7.77m x 3.15m)

# **Extended Kitchen**

19'11 x 7'1 (6.07m x 2.16m)

### **Ground Floor WC**

3'11 x 2'4 (1.19m x 0.71m)

#### **Bedroom One**

15'6 x 9'5 (4.72m x 2.87m)

#### **Bedroom Two**

11'8 x 10'2 (3.56m x 3.10m)

#### **Bedroom Three**

9'10 x 9'7 (3.00m x 2.92m)

## **Family Shower Room**

7'11 x 4'11 (2.41m x 1.50m)