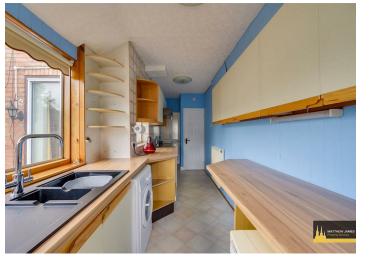

CV6 3DG







- \*\* VACANT \*\*
- \*\* THROUGH LOUNGE DINING ROOM \*\*
- \*\* GARAGE TO REAR \*\*
- \*\* NO UPWARD CHAIN \*\*
- \*\* GROUND FLOOR WC \*\*
- \*\* THREE BEDROOMS \*\*
- \*\* FIRST FLOOR SHOWER ROOM \*\*
- \*\* GREAT FOR INVESTMENT \*\* \*\* PERFECT FOR FIRST TIME BUYER \*\*

#### **Front Garden**

**Entrance Hallway** 

## **Living and Dining Room**

25'6 x 10'4 (7.77m x 3.15m)

# **Extended Kitchen**

19'11 x 7'1 (6.07m x 2.16m)

### **Ground Floor WC**

3'11 x 2'4 (1.19m x 0.71m)

## **First Floor Landing**

#### **Bedroom One**

15'6 x 9'5 (4.72m x 2.87m)

#### **Bedroom Two**

11'8 x 10'2 (3.56m x 3.10m)

#### **Bedroom Three**

9'10 x 9'7 (3.00m x 2.92m)

## **Family Shower Room**

7'11 x 4'11 (2.41m x 1.50m)

#### Rear Garden

Garage



## **Directions**