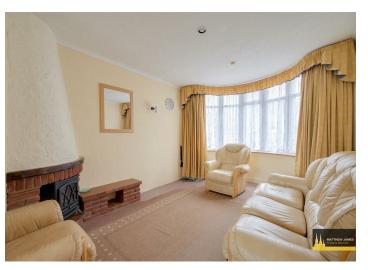

d, Coventry CV6 3DG







- \*\* VACANT \*\*
- \*\* THROUGH LOUNGE DINING ROOM \*\*
- \*\* GARAGE TO REAR \*\*
- \*\* NO UPWARD CHAIN \*\*
- \*\* GROUND FLOOR WC \*\*
- \*\* THREE BEDROOMS \*\*
- \*\* FIRST FLOOR SHOWER ROOM \*\*
- \*\* GREAT FOR INVESTMENT \*\* \*\* PERFECT FOR FIRST TIME BUYER \*\*

#### **Front Garden**

**Entrance Hallway** 

## **Living and Dining Room**

25'6 x 10'4 (7.77m x 3.15m)

# **Extended Kitchen**

19'11 x 7'1 (6.07m x 2.16m)

### **Ground Floor WC**

3'11 x 2'4 (1.19m x 0.71m)

## **First Floor Landing**

#### **Bedroom One**

15'6 x 9'5 (4.72m x 2.87m)

#### **Bedroom Two**

11'8 x 10'2 (3.56m x 3.10m)

#### **Bedroom Three**

9'10 x 9'7 (3.00m x 2.92m)

## **Family Shower Room**

7'11 x 4'11 (2.41m x 1.50m)

#### Rear Garden

Garage



## **Directions**