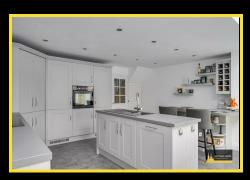

Lounge

12'2 x 10'8

Kitchen Diner 22'3 x 16'3

Snug Area

**Utility Room** 8'9 x 7'7

WC 3'4 x 3'3

First Floor Landing

Bedroom One