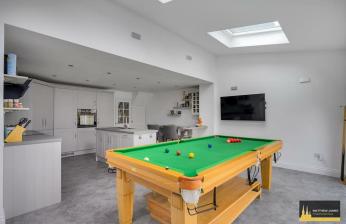

Lounge

12'2 x 10'8

Kitchen Diner 22'3 x 16'3

Snug Area

**Utility Room** 8'9 x 7'7

WC 3'4 x 3'3

First Floor Landing

Bedroom One