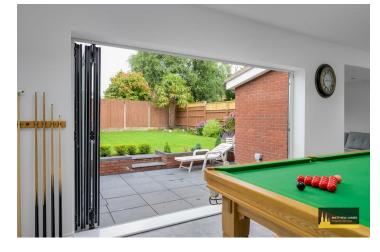

Lounge

12'2 x 10'8

Kitchen Diner 22'3 x 16'3

Snug Area

**Utility Room** 8'9 x 7'7

WC 3'4 x 3'3

First Floor Landing

Bedroom One