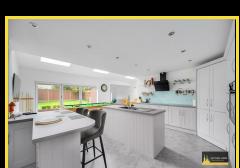

# 39 Fir Tree Avenue

Tile Hill, Coventry CV4 9FR

£315,000

Approach

Driveway

Garage

**Entrance Porch** 

**Entrance Hallway** 

Lounge

12'2 x 10'8

Kitchen Diner 22'3 x 16'3

Snug Area

**Utility Room** 8'9 x 7'7

WC 3'4 x 3'3

First Floor Landing

Bedroom One