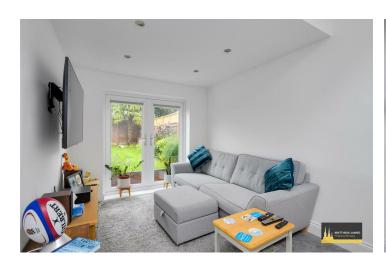

Lounge

12'2 x 10'8

Kitchen Diner 22'3 x 16'3

Snug Area

**Utility Room** 8'9 x 7'7

WC 3'4 x 3'3

First Floor Landing

Bedroom One