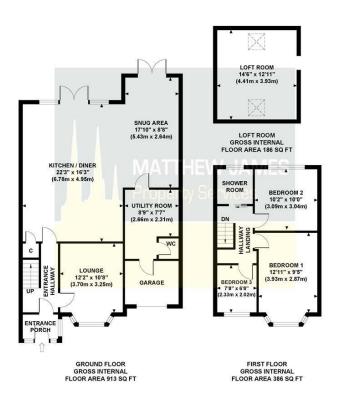

#### Floor Plan

#### **FIR TREE AVENUE**

Approximate Gross Internal Area 1485 sq ft / 137.90 sq m

Although every attempt has been made to ensure accuracy, all measurements are approximate and no responsibility is taken for any error, omission, or mid-statement. This floor plan is for illustrative purposes only and not to scale. Measured in accordance to RICS standards.

# 39 Fir Tree Avenue

Tile Hill, Coventry CV4 9FR

£315,000

Approach

Driveway

Garage

**Entrance Porch** 

**Entrance Hallway** 

Lounge

12'2 x 10'8

Kitchen Diner 22'3 x 16'3

Snug Area

**Utility Room** 8'9 x 7'7

WC 3'4 x 3'3

First Floor Landing

Bedroom One

12'11 x 9'5

**Bedroom Two** 

10'2 x10'0

**Bedroom Three** 

7'8 x 6'8

**Shower Room** 

5'8 x 5'8

**Loft Room** 

14'6 x 12'11