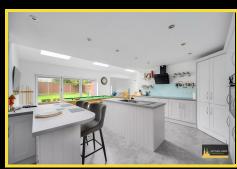

Lounge

12'2 x 10'8

Kitchen Diner 22'3 x 16'3

Snug Area

**Utility Room** 8'9 x 7'7

WC 3'4 x 3'3

First Floor Landing

Bedroom One