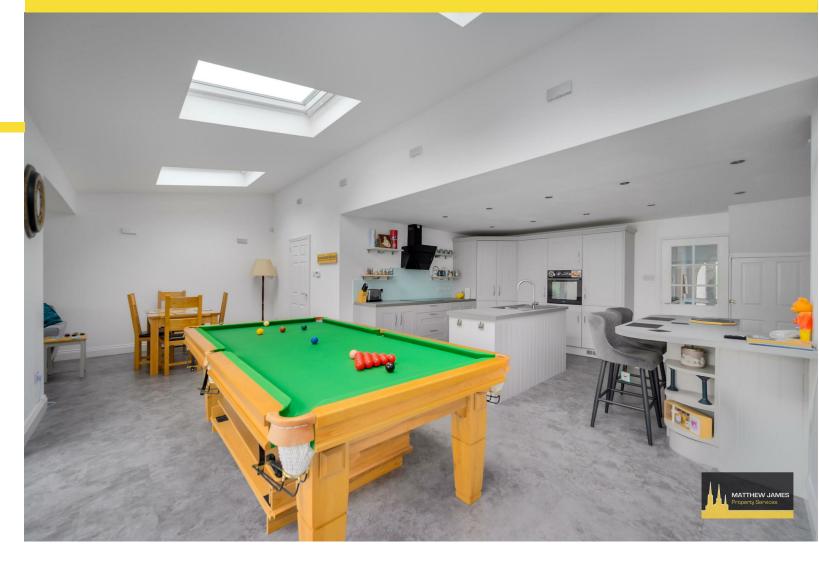

Lounge

12'2 x 10'8

Kitchen Diner 22'3 x 16'3

Snug Area

**Utility Room** 8'9 x 7'7

WC 3'4 x 3'3

First Floor Landing

Bedroom One