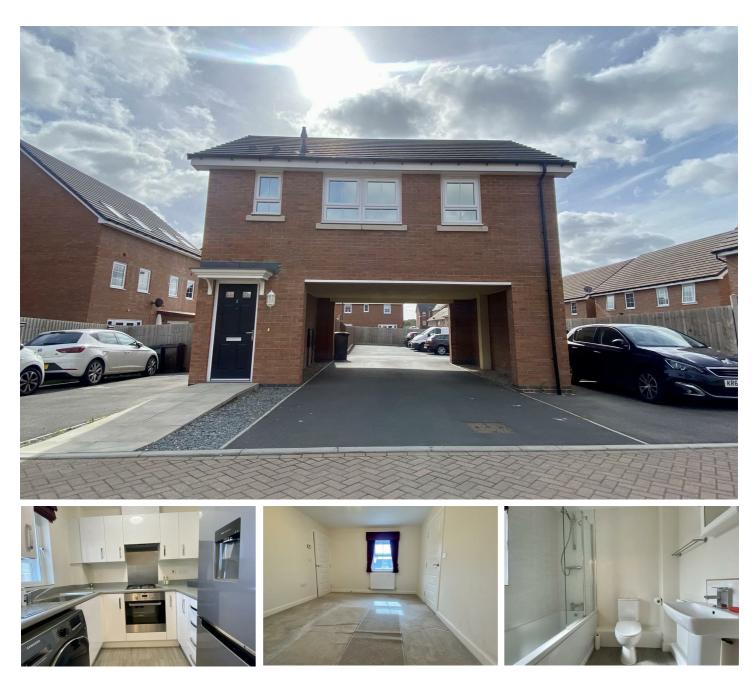

## 2 Azure Walk, Nuneaton, CV10 9GQ £825 Per Calendar Month

AVAILABLE NOW..... A really nice one bedroom apartment located in a new estate in Nuneaton, Warwickshire. Comprising of entrance hallway with staircase to first floor, large lounge with windows at both ends, fully fitted kitchen with appliances, bathroom with bath and over head shower, double bedroom with wardrobe and comes with gas central heating and an allocated parking space in rear car park. The property overlooks a park and is available UNFURNISHED. No Smokers. Hallway

Lounge

Kitchen

Double Bedroom

Bathroom

Car Park Space

**Floor Plan** 