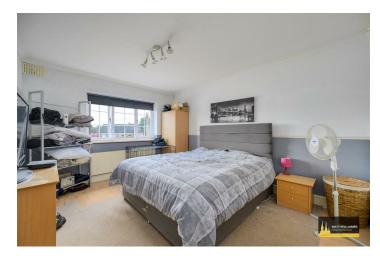

# Offers Over £200,000

Approach

Entrance Hallway

Lounge Diner 26'3 x12'

**Kitchen** 9'11 x 7'10

First Floor Landing

**Bedroom One** 13'11 × 11'10

**Bedroom Two** 12'1 x 10'5