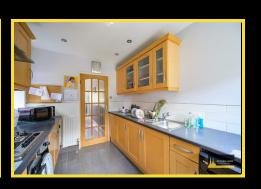

# Offers Over £200,000

Approach

Entrance Hallway

Lounge Diner 26'3 x12'

**Kitchen** 9'11 x 7'10

First Floor Landing

**Bedroom One** 13'11 × 11'10

**Bedroom Two** 12'1 x 10'5