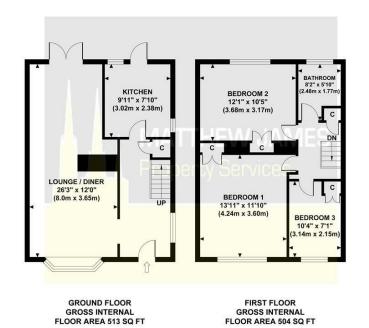

#### Floor Plan

#### 31 WEAVERS WALK

Approximate Gross Internal Area 1017 sq ft / 94.50 sq m

# Offers Over £200,000

Approach

Entrance Hallway

Lounge Diner 26'3 x12'

**Kitchen** 9'11 x 7'10

First Floor Landing

**Bedroom One** 13'11 × 11'10

**Bedroom Two** 12'1 x 10'5

Bedroom Three 10'4 x 7'1

Family Bathroom 8'2 x 5'10

Rear Garden