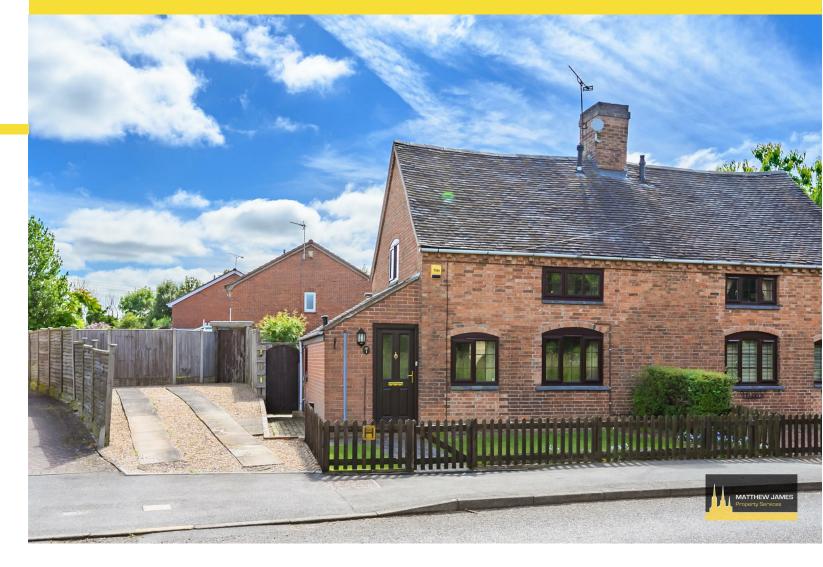

# 1 The Row Coventry Road

Baginton, Coventry CV8 3AT

Offers Over £300,000

# 1 The Row Coventry Road

Baginton, Coventry CV8 3AT

# Offers Over £300,000

Front Garden

**Internal Porch** 

**Lounge/Dining room** 17'1 x 16'5

**Fitted Kitchen** 12' x 5'0

First Floor Landing

Bedroom One 11'0 x 9'1

**Bedroom Two** 12'0 x 6'