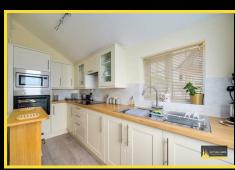

# Offers Over £300,000

Front Garden

**Internal Porch** 

**Lounge/Dining room** 17'1 x 16'5

**Fitted Kitchen** 12' x 5'0

First Floor Landing

Bedroom One 11'0 x 9'1

**Bedroom Two** 12'0 x 6'