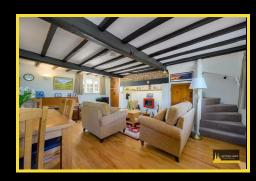

# Offers Over £300,000

Front Garden

**Internal Porch** 

**Lounge/Dining room** 17'1 x 16'5

**Fitted Kitchen** 12' x 5'0

First Floor Landing

Bedroom One 11'0 x 9'1

**Bedroom Two** 12'0 x 6'