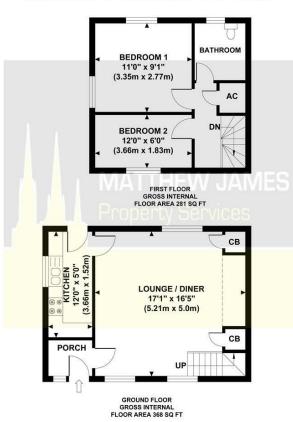

### Floor Plan

#### THE ROW, COVENTRY ROAD

Approximate Gross Internal Area 649 sq ft / 60.3 sq m

# Offers Over £300,000

Front Garden

**Internal Porch** 

**Lounge/Dining room** 17'1 x 16'5

**Fitted Kitchen** 12' x 5'0

First Floor Landing

Bedroom One 11'0 x 9'1

**Bedroom Two** 12'0 x 6'

**Bathroom** 

Outbuilding

Rear Garden

Parking