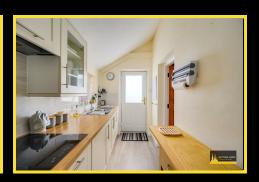

# Offers Over £300,000

Front Garden

**Internal Porch** 

**Lounge/Dining room** 17'1 x 16'5

**Fitted Kitchen** 12' x 5'0

First Floor Landing

Bedroom One 11'0 x 9'1

**Bedroom Two** 12'0 x 6'