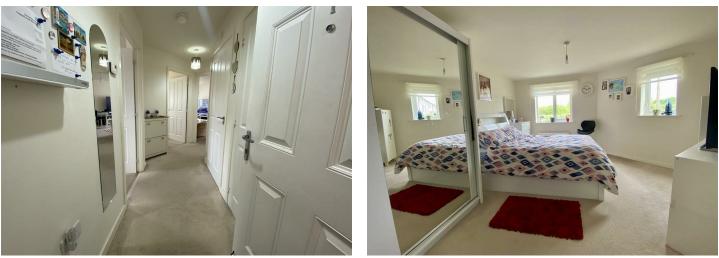

As you enter the property you step into the entrance hallway which has a good size storage cupboard and doors leading into: Large double bedroom with fitted wardrobes and two windows allowing lots of natural light coming into the room. Modern bathroom, bedroom two which is also a great size double room allowing space for a double bed and furniture. Down the hallway and into an impressive sized open plan lounge, dining and kitchen which is flooded with natural light, also having space for a dining table. The kitchen is modern design, has plenty of storage cupboards and comes with integrated fridge freezer, washing machine with dryer, electric oven and gas hob with extractor fan.

#### **Entrance Hallway**

**Bedroom One** 16'2 x 8'6 (4.93m x 2.59m)

**Bathroom** 6'10 x 6'7 (2.08m x 2.01m)

**Bedroom Two** 10'4 x 8'6 (3.15m x 2.59m)

Open Plan Lounge/ Dining Room

**Kitchen** 11'3 x 7'1 (3.43m x 2.16m)