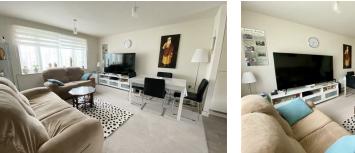

As you enter the property you step into the entrance hallway which has a good size storage cupboard and doors leading into: Large double bedroom with fitted wardrobes and two windows allowing lots of natural light coming into the room. Modern bathroom, bedroom two which is also a great size double room allowing space for a double bed and furniture. Down the hallway and into an impressive sized open plan lounge, dining and kitchen which is flooded with natural light, also having space for a dining table. The kitchen is modern design, has plenty of storage cupboards and comes with integrated fridge freezer, washing machine with dryer, electric oven and gas hob with extractor fan.