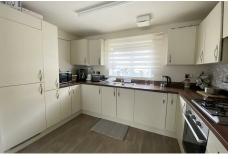

As you enter the property you step into the entrance hallway which has a good size storage cupboard and doors leading into: Large double bedroom with fitted wardrobes and two windows allowing lots of natural light coming into the room. Modern bathroom, bedroom two which is also a great size double room allowing space for a double bed and furniture. Down the hallway and into an impressive sized open plan lounge, dining and kitchen which is flooded with natural light, also having space for a dining table. The kitchen is modern design, has plenty of storage cupboards and comes with integrated fridge freezer, washing machine with dryer, electric oven and gas hob with extractor fan.

#### **Entrance Hallway**

**Bedroom One** 16'2 x 8'6 (4.93m x 2.59m)

**Bathroom** 6'10 x 6'7 (2.08m x 2.01m)

**Bedroom Two** 10'4 x 8'6 (3.15m x 2.59m)

Open Plan Lounge/ Dining Room

**Kitchen** 11'3 x 7'1 (3.43m x 2.16m)