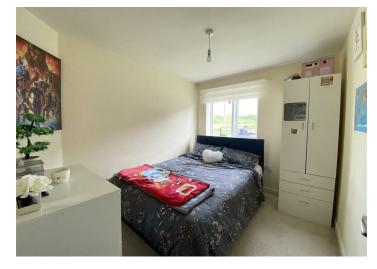

As you enter the property you step into the entrance hallway which has a good size storage cupboard and doors leading into: Large double bedroom with fitted wardrobes and two windows allowing lots of natural light coming into the room. Modern bathroom, bedroom two which is also a great size double room allowing space for a double bed and furniture. Down the hallway and into an impressive sized open plan lounge, dining and kitchen which is flooded with natural light, also having space for a dining table. The kitchen is modern design, has plenty of storage cupboards and comes with integrated fridge freezer, washing machine with dryer, electric oven and gas hob with extractor fan.

#### **Entrance Hallway**

**Bedroom One** 16'2 x 8'6 (4.93m x 2.59m)

**Bathroom** 6'10 x 6'7 (2.08m x 2.01m)

**Bedroom Two** 10'4 x 8'6 (3.15m x 2.59m)

Open Plan Lounge/ Dining Room

**Kitchen** 11'3 x 7'1 (3.43m x 2.16m)