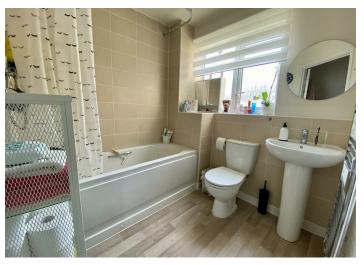

#### **Entrance Hallway**

**Bedroom One** 16'2 x 8'6 (4.93m x 2.59m)

**Bathroom** 6'10 x 6'7 (2.08m x 2.01m)

**Bedroom Two** 10'4 x 8'6 (3.15m x 2.59m)

Open Plan Lounge/ Dining Room

**Kitchen** 11'3 x 7'1 (3.43m x 2.16m)