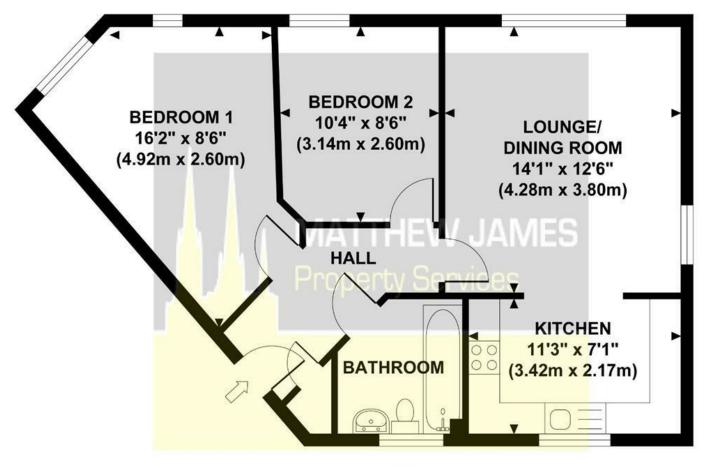

# SOWE WAY Approximate Gross Internal Area 1768 sq ft / 164.20 sq m

#### **GROSS INTERNAL** FLOOR AREA 1768 SQ FT

Although every attempt has been made to ensure accuracy, all measurements are approximate and no responsibility is taken for any error, omission, or mid-statement. This floor plan is for illustrative purposes only and not to scale. Measured in accordance to RICS standards.

#### **Entrance Hallway**

**Bedroom One** 16'2 x 8'6 (4.93m x 2.59m)

**Bathroom** 6'10 x 6'7 (2.08m x 2.01m)

**Bedroom Two** 10'4 x 8'6 (3.15m x 2.59m)

Open Plan Lounge/ Dining Room

**Kitchen** 11'3 x 7'1 (3.43m x 2.16m)