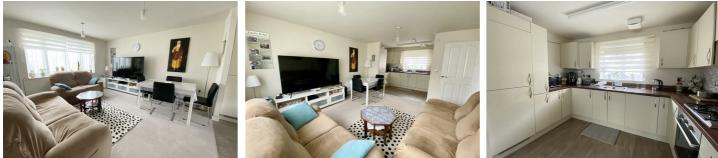

As you enter the property you step into the entrance hallway which has a good size storage cupboard and doors leading into: Large double bedroom with fitted wardrobes and two windows allowing lots of natural light coming into the room. Modern bathroom, bedroom two which is also a great size double room allowing space for a double bed and furniture. Down the hallway and into an impressive sized open plan lounge, dining and kitchen which is flooded with natural light, also having space for a dining table. The kitchen is modern design, has plenty of storage cupboards and comes with integrated fridge freezer, washing machine with dryer, electric oven and gas hob with extractor fan.