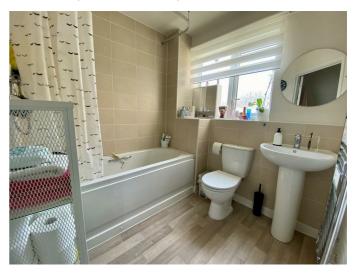

As you enter the property you step into the entrance hallway which has a good size storage cupboard and doors leading into: Large double bedroom with fitted wardrobes and two windows allowing lots of natural light coming into the room. Modern bathroom, bedroom two which is also a great size double room allowing space for a double bed and furniture. Down the hallway and into an impressive sized open plan lounge, dining and kitchen which is flooded with natural light, also having space for a dining table. The kitchen is modern design, has plenty of storage cupboards and comes with integrated fridge freezer, washing machine with dryer, electric oven and gas hob with extractor fan.