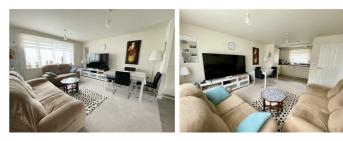

As you enter the property you step into the entrance hallway which has a good size storage cupboard and doors leading into: Large double bedroom with fitted wardrobes and two windows allowing lots of natural light coming into the room. Modern bathroom, bedroom two which is also a great size double room allowing space for a double bed and furniture. Down the hallway and into an impressive sized open plan lounge, dining and kitchen which is flooded with natural light, also having space for a dining table. The kitchen is modern design, has plenty of storage cupboards and comes with integrated fridge freezer, washing machine with dryer, electric oven and gas hob with extractor fan.

#### Approach

**Entrance Hallway** 

Bedroom One 16'2 x 8'6 (4.93m x 2.59m)

**Bathroom** 6'10 x 6'7 (2.08m x 2.01m)

**Bedroom Two** 10'4 x 8'6 (3.15m x 2.59m)

Open Plan Lounge/ Dining Room