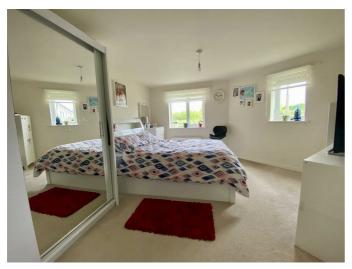

As you enter the property you step into the entrance hallway which has a good size storage cupboard and doors leading into: Large double bedroom with fitted wardrobes and two windows allowing lots of natural light coming into the room. Modern bathroom, bedroom two which is also a great size double room allowing space for a double bed and furniture. Down the hallway and into an impressive sized open plan lounge, dining and kitchen which is flooded with natural light, also having space for a dining table. The kitchen is modern design, has plenty of storage cupboards and comes with integrated fridge freezer, washing machine with dryer, electric oven and gas hob with extractor fan.

#### Approach

**Entrance Hallway** 

Bedroom One 16'2 x 8'6 (4.93m x 2.59m)

**Bathroom** 6'10 x 6'7 (2.08m x 2.01m)

**Bedroom Two** 10'4 x 8'6 (3.15m x 2.59m)

Open Plan Lounge/ Dining Room