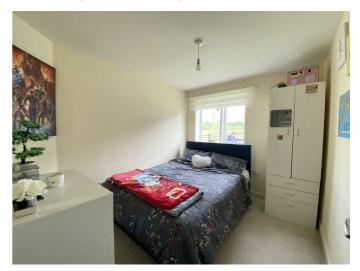

As you enter the property you step into the entrance hallway which has a good size storage cupboard and doors leading into: Large double bedroom with fitted wardrobes and two windows allowing lots of natural light coming into the room. Modern bathroom, bedroom two which is also a great size double room allowing space for a double bed and furniture. Down the hallway and into an impressive sized open plan lounge, dining and kitchen which is flooded with natural light, also having space for a dining table. The kitchen is modern design, has plenty of storage cupboards and comes with integrated fridge freezer, washing machine with dryer, electric oven and gas hob with extractor fan.

#### Approach

**Entrance Hallway** 

Bedroom One 16'2 x 8'6 (4.93m x 2.59m)

**Bathroom** 6'10 x 6'7 (2.08m x 2.01m)

**Bedroom Two** 10'4 x 8'6 (3.15m x 2.59m)

Open Plan Lounge/ Dining Room