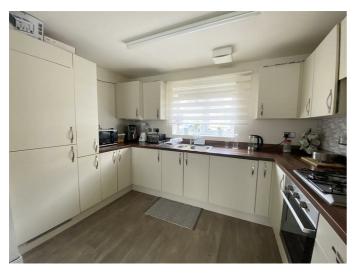

As you enter the property you step into the entrance hallway which has a good size storage cupboard and doors leading into: Large double bedroom with fitted wardrobes and two windows allowing lots of natural light coming into the room. Modern bathroom, bedroom two which is also a great size double room allowing space for a double bed and furniture. Down the hallway and into an impressive sized open plan lounge, dining and kitchen which is flooded with natural light, also having space for a dining table. The kitchen is modern design, has plenty of storage cupboards and comes with integrated fridge freezer, washing machine with dryer, electric oven and gas hob with extractor fan.

### **Kitchen** 11'3 x 7'1 (3.43m x 2.16m)

Carpark