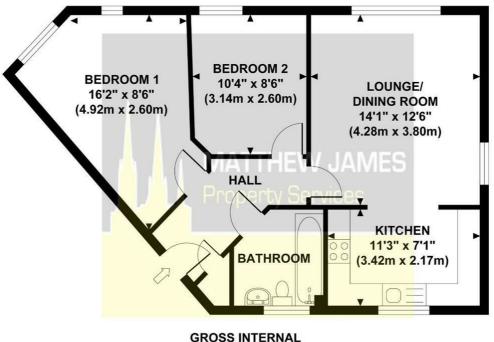

#### Approach

**Entrance Hallway** 

Bedroom One 16'2 x 8'6 (4.93m x 2.59m)

**Bathroom** 6'10 x 6'7 (2.08m x 2.01m)

**Bedroom Two** 10'4 x 8'6 (3.15m x 2.59m)

Open Plan Lounge/ Dining Room

### **Kitchen** 11'3 x 7'1 (3.43m x 2.16m)

Carpark

## SOWE WAY

Approximate Gross Internal Area 1768 sq ft / 164.20 sq m

FLOOR AREA 1768 SQ FT

Although every attempt has been made to ensure accuracy, all measurements are approximate and no responsibility is taken for any error, omission, or mid-statement. This floor plan is for illustrative purposes only and not to scale. Measured in accordance to RICS standards.