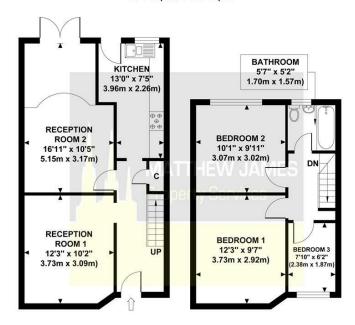

### LINCROFT CRESCENT

Approximate Gross Internal Area 804 sq ft / 74.7 sq m

**GROUND FLOOR GROSS INTERNAL** FLOOR AREA 457 SQ FT

FIRST FLOOR **GROSS INTERNAL** FLOOR AREA 347 SQ FT

Although every attempt has been made to ensure accuracy, all measurements are approximate and no responsibility is taken for any error, omission, or mid-statement. This floor plan is for illustrative purposes only and not to scale. Measured in accordance to RICS standards.

# Offers Over £220,000

Driveway

**Entrance Hallway** 

Reception Room One  $12'3 \times 10'2$ 

Reception Room Two  $16'11 \times 10'5$ 

**Kitchen** 13'0 x 7'5

Upstairs Landing

Family Bathroom 5'7 x 5'2

Bedroom One 12'3 x 9'7

**Bedroom Two** 10'1 × 9'11

**Bedroom Three** 7'10 x 6'2

Rear Garden